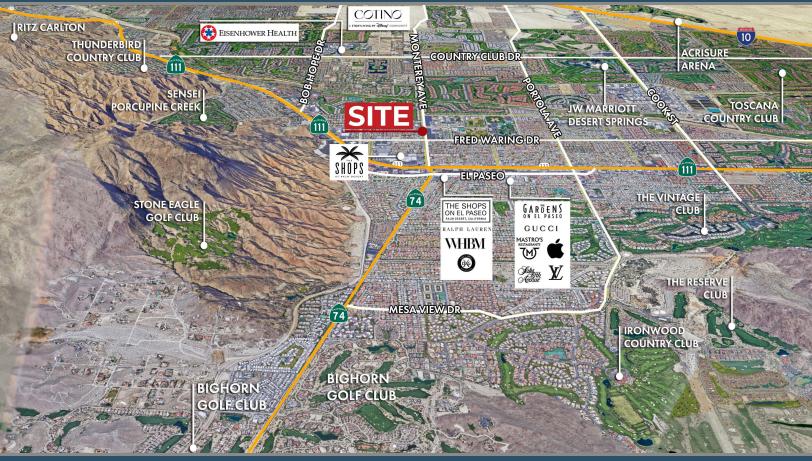

## **2,000 SF OFFICE SPACE FOR LEASE** SITE AERIAL & AMENITIES 43725 MONTEREY AVE, PALM DESERT

## SITE AMENITIES

- Location: The property is located on Monterey Avenue just north of Fred Waring Drive in Palm Desert, CA
- **APN:** 640-061-016
- Zoning: <u>OP (Office Professional)</u>
- Year Built: 1990
- Parking Spaces: 40
- Comments: The property is located on Monterey Avenue, a highly trafficked thoroughfare in central Palm Desert. The property enjoys easy access to major roads in the Valley such as Highway 111, Monterey Avenue, Fred Waring Drive, Highway 74, and Interstate 10. Its central location is surrounded by high-end residential communities, luxury shopping and dining, as well as major retailers such as Macy's, Walmart, Target, JC Penney, Whole Foods, Best Buy, Nordstrom Rack, and more.