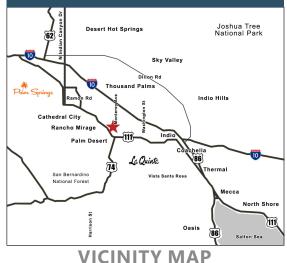

## **2,000 SF OFFICE SPACE FOR LEASE** SITE AERIAL & AMENITIES 43725 MONTEREY AVE, PALM DESERT

## SITE AMENITIES

- Location: The property is located on Monterey Avenue just north of Fred Waring Drive in Palm Desert, CA
- **APN:** 640-061-016
- Zoning: <u>OP (Office Professional)</u>
- Year Built: 1990
- Parking Spaces: 40
- Comments: The property is located on Monterey Avenue, a highly trafficked thoroughfare in central Palm Desert. The property enjoys easy access to major roads in the Valley such as Highway 111, Monterey Avenue, Fred Waring Drive, Highway 74, and Interstate 10. Its central location is surrounded by high-end residential communities, luxury shopping and dining, as well as major retailers such as Macy's, Walmart, Target, JC Penney, Whole Foods, Best Buy, Nordstrom Rack, and more.