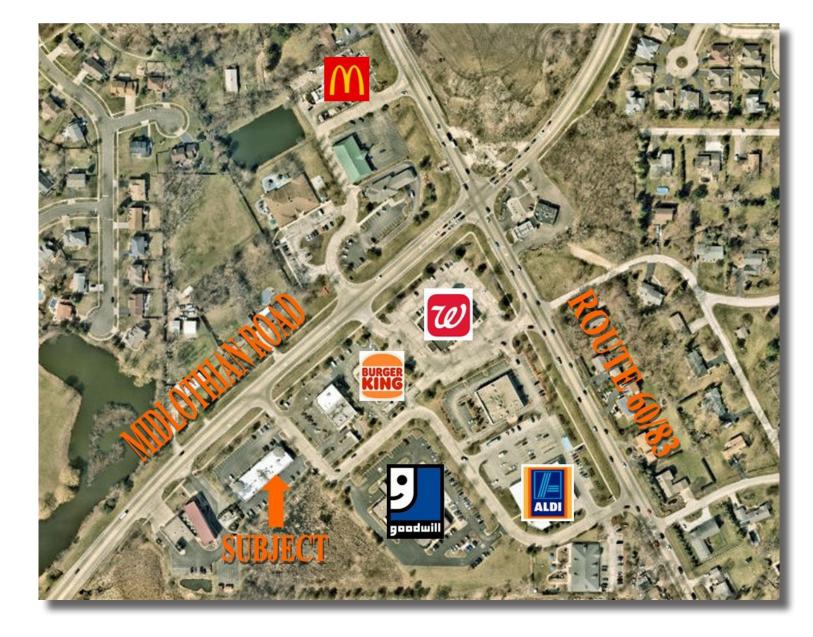

#### BUILDING FEATURES:

- 1,200 SF Quality Retail Space Available ASAP
- Heavy Traffic counts over 30,000 vehicles per day
- Close proximity to shopping and dining
- Located just South of Rt 60/83 on busy Midlothian Rd
- Shadow Anchored by Aldi & Walgreens
- Over 114,000 consumers in a 5 mile radius
- 24-hour tenant access & tenant controlled HVAC
- Ideal for retail, restaurant, service or office users

# RETAIL SPACE FOR LEASE Mundelein Meadows (Shadow Anchored by Walgreens & Aldi) 781-797 S Midlothian Road Mundeleien , IL

AREA MAPS

## BUILDING PHOTOGRAPHS

LEASING | SALES | TENANT ADVISORY | MANAGEMENT

www.chicagolandcommercial.com

MAP OF NATIONAL TENANTS