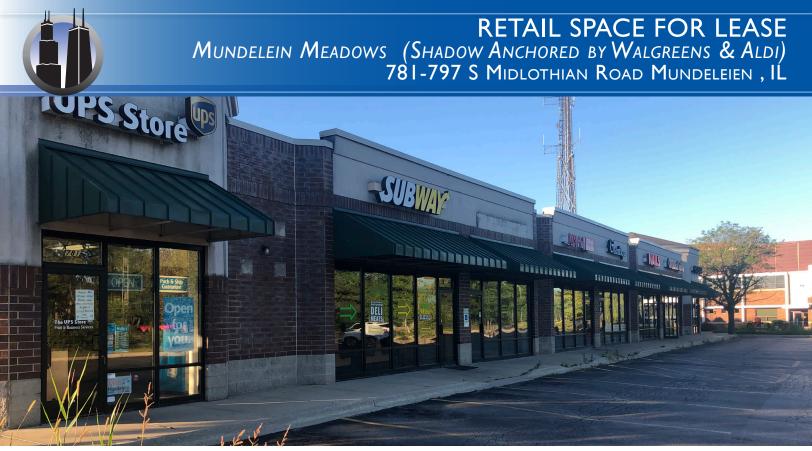

# RETAIL SPACE FOR LEASE Mundelein Meadows (Shadow Anchored by Walgreens & Aldi) 781-797 S Midlothian Road Mundeleien , IL

AREA MAPS

## BUILDING PHOTOGRAPHS

LEASING | SALES | TENANT ADVISORY | MANAGEMENT

www.chicagolandcommercial.com

MAP OF NATIONAL TENANTS