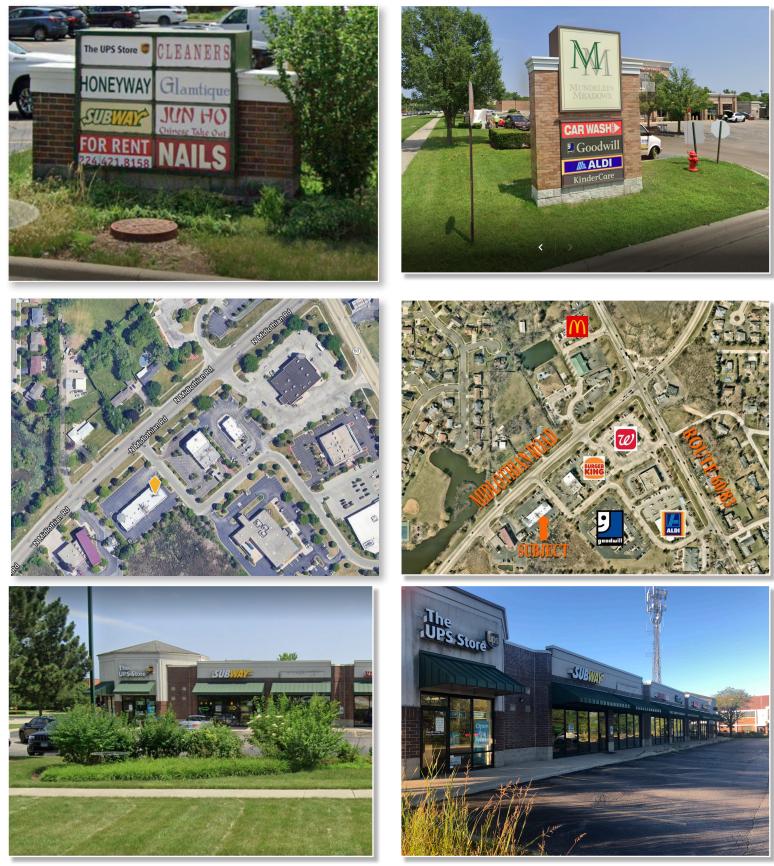

#### BUILDING FEATURES:

- 1,200 SF Quality Retail Space Available ASAP
- Heavy Traffic counts over 30,000 vehicles per day
- Close proximity to shopping and dining
- Located just South of Rt 60/83 on busy Midlothian Rd
- Shadow Anchored by Aldi & Walgreens
- Over 114,000 consumers in a 5 mile radius
- 24-hour tenant access & tenant controlled HVAC
- Ideal for retail, restaurant, service or office users

#### **AVAILABLE SPACE:**

| SUITE | SIZE (SF) | Net Rent    | Available |
|-------|-----------|-------------|-----------|
| 787   | 1,200 SF  | \$18.00 Net | ASAP      |

- Built in 2000 with excellent curb appeal
- Join tenants: UPS Store,, Subway, Cleaners, Aldi, Walgreens, Honeyway, Goodwill, Kindercare & More!!!
- Building Monument sign & tenant signage
- Last Vacant Space in center!!!
- Rental Rate: \$18.00 psf Net + \$8.00 psf **Operating & Taxes= \$26.00 PSF**

# RETAIL SPACE FOR LEASE Mundelein Meadows (Shadow Anchored by Walgreens & Aldi) 781-797 S Midlothian Road Mundeleien , IL

AREA MAPS

## BUILDING PHOTOGRAPHS

LEASING | SALES | TENANT ADVISORY | MANAGEMENT

www.chicagolandcommercial.com

MAP OF NATIONAL TENANTS