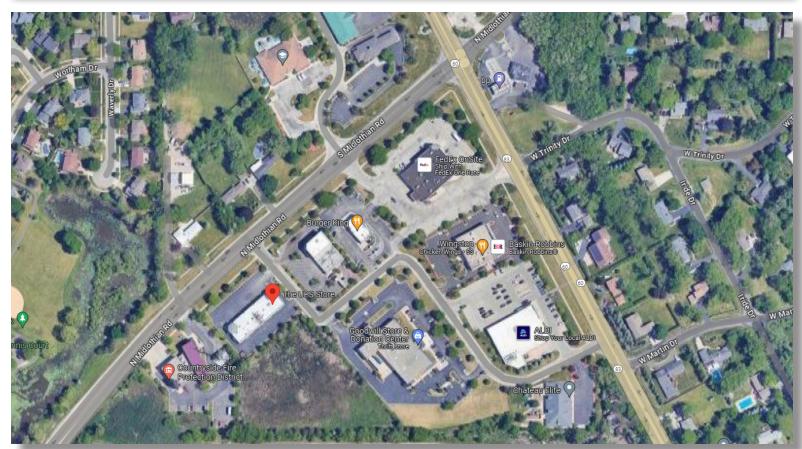

# RETAIL SPACE FOR LEASE Mundelein Meadows (Shadow Anchored by Walgreens & Aldi) 781-797 S Midlothian Road Mundeleien , IL

AREA MAPS