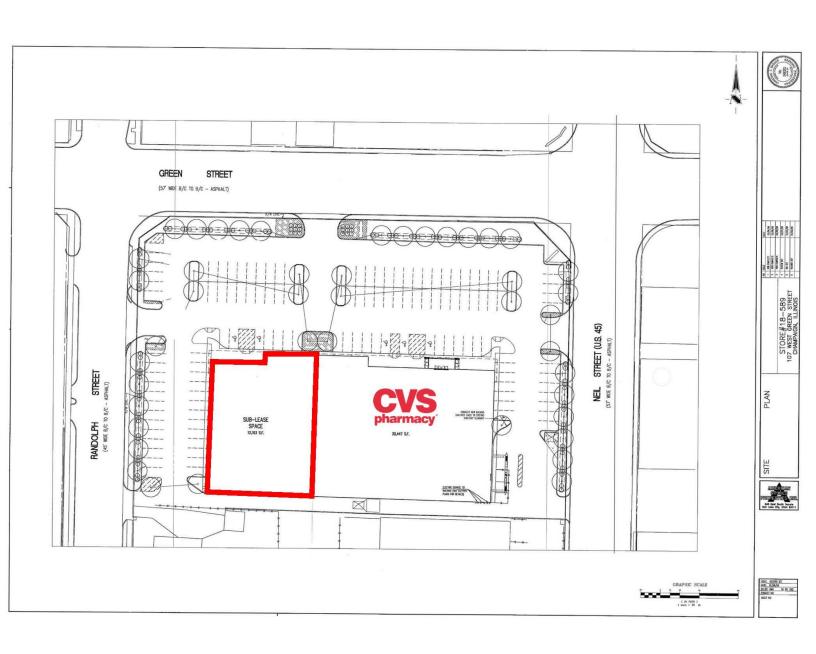

# **SITE PLAN**

AJ THOMA III, CCIM, SIOR 217-403-3425 ajt@cbcdr.com cbcdr.com

ZACH WETHERELL, CCIM 217-403-3374 zach.wetherell@cbcdr.com cbcdr.com

## PROPERTY DESCRIPTION

The retail space will be a direct sublease with CVS. It is a total of 12,163 SF of open retail space on the first floor. The open retail area has 14' clear height to the drop ceiling and 16' to the bottom of the steel I-beams. The space does have a partial basement (95'x60') with 8' ceilings for additional storage. There is a conveyor system that runs down to the basement. There are older restrooms down in the basement and no restrooms currently located on the main level. This is a gross lease and CVS prefers a tenant take the space in "as is" condition and make all improvements to the space.