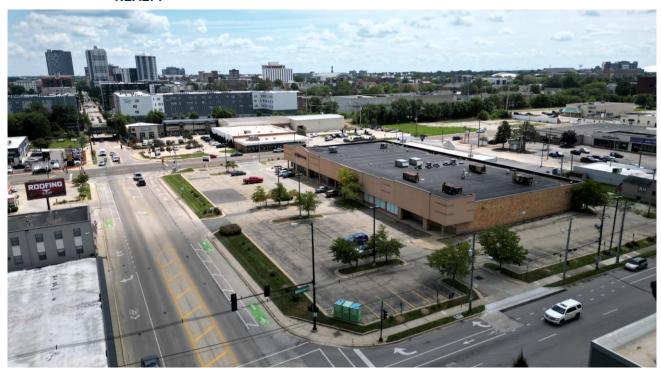

#### **AREA DESCRIPTION**

The subject property is located on the southwest corner of Neil Street and Green Street. Green Street is the main arterial road that runs into the University of Illinois campus town. The anchor tenant in the building is CVS. The vacant space is located on the west side of CVS. Neil Street is a main arterial road that runs through Champaign and the property is located just south of downtown Champaign.