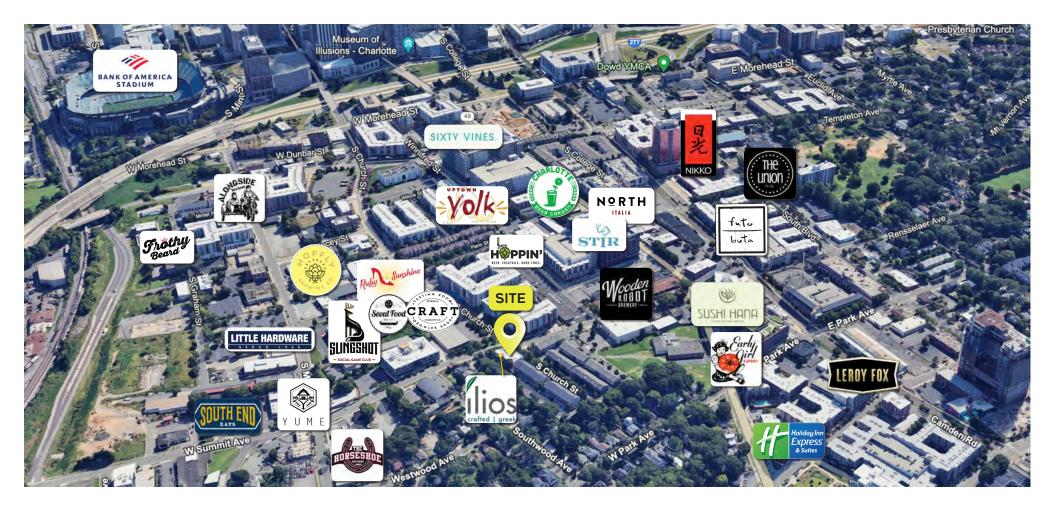

1514 SOUTH CHURCH STREET, SUITE 101 & 103 | CHARLOTTE

1220-2620+/- SF available right next to the popular neighborhood of South End and Uptown Charlotte.

ZACH DANIEL, CCIM c 704 560 1192 zdaniel@mecacommercial.com

#### **FEATURES**

- Possibility to rent 2,583 SF or devise into smaller suites
- Located in the desirable SouthEnd neighborhood, one of the most popular and fastest growing (5.6% growth) in Charlotte
- Other tenants include a law firm, an interior design company, a greek restaurant, a hair studio, and a staffing company
- Surface parking available
- Close to Uptown with quick access to South Tryon Street, I-77 and I-277
- Surrounded by multiple apartment complexes, office buildings and restaurants