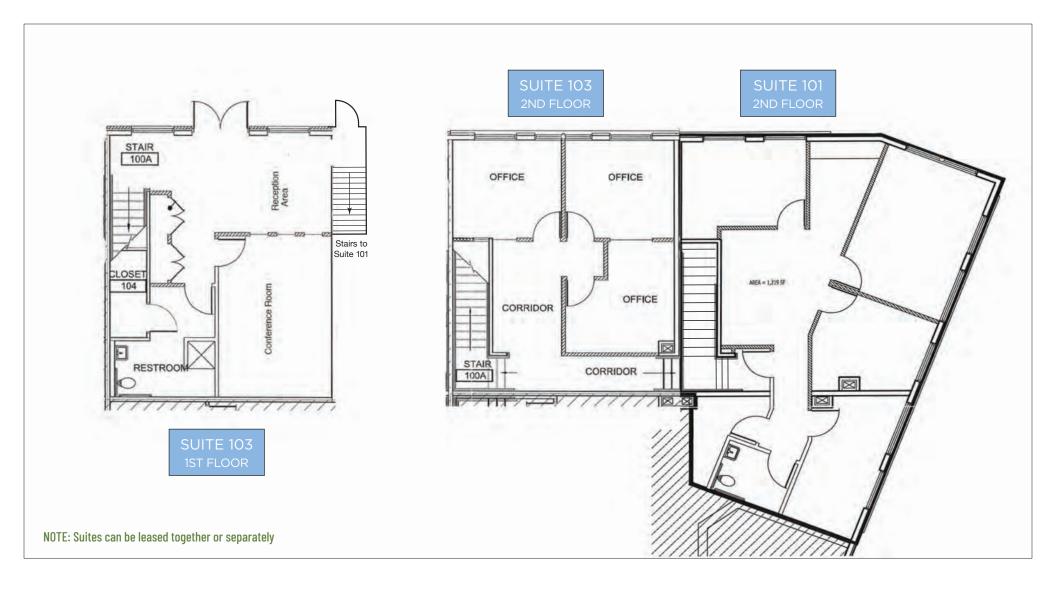

### SF\*

Suite 101: 1,191 SF (Second floor) Suite 103: 1,392 SF (700 SF Floor 1; 692 SF Floor 2)

#### **FEATURES**

- Possibility to rent 2,583 SF or devise into smaller suites
- Located in the desirable SouthEnd neighborhood, one of the most popular and fastest growing (5.6% growth) in Charlotte
- Other tenants include a law firm, an interior design company, a greek restaurant, a hair studio, and a staffing company
- Surface parking available
- Close to Uptown with quick access to South Tryon Street, I-77 and I-277
- Surrounded by multiple apartment complexes, office buildings and restaurants