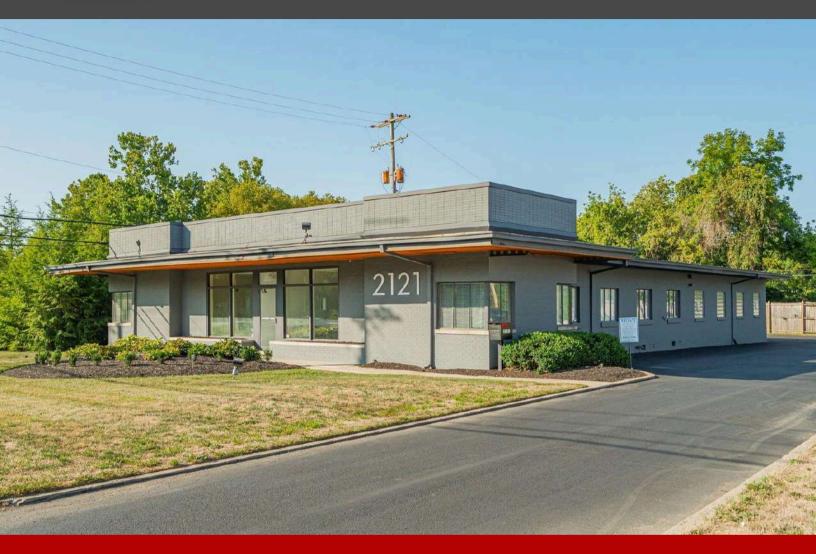

## FOR SALE | OFFICE 2121 RIVERSIDE DRIVE

OLUMBUS, OH 43221

### UPPER ARLINGTON 2121 Riverside Dr, Columbus, OH 43221

Lidel By BRIAN KEMP (614) 450-0082 BrianKemp@KW.com

#### **Property Description**

Highly visible location with great traffic count. Mixed use space with a lot of flexibility. Office space in the front half of the building lends itself to multiple tenants. There is a large garage space in the rear with plenty of parking spaces. There is also a large side yard. The building is easy to show and has great potential. Seller may consider buyer concessions.