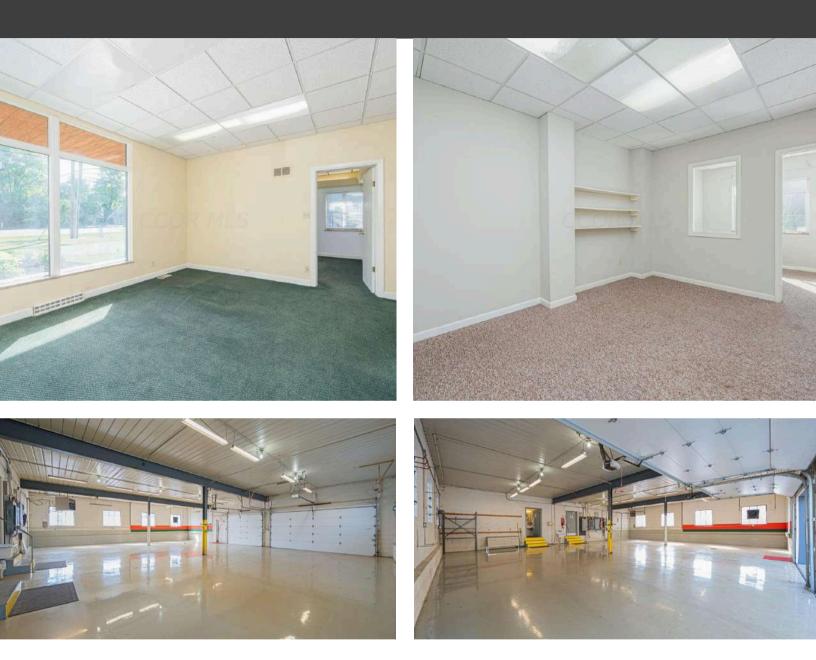

#### **Property Description**

Highly visible location with great traffic count. Mixed use space with a lot of flexibility. Office space in the front half of the building lends itself to multiple tenants. There is a large garage space in the rear with plenty of parking spaces. There is also a large side yard. The building is easy to show and has great potential. Seller may consider buyer concessions.