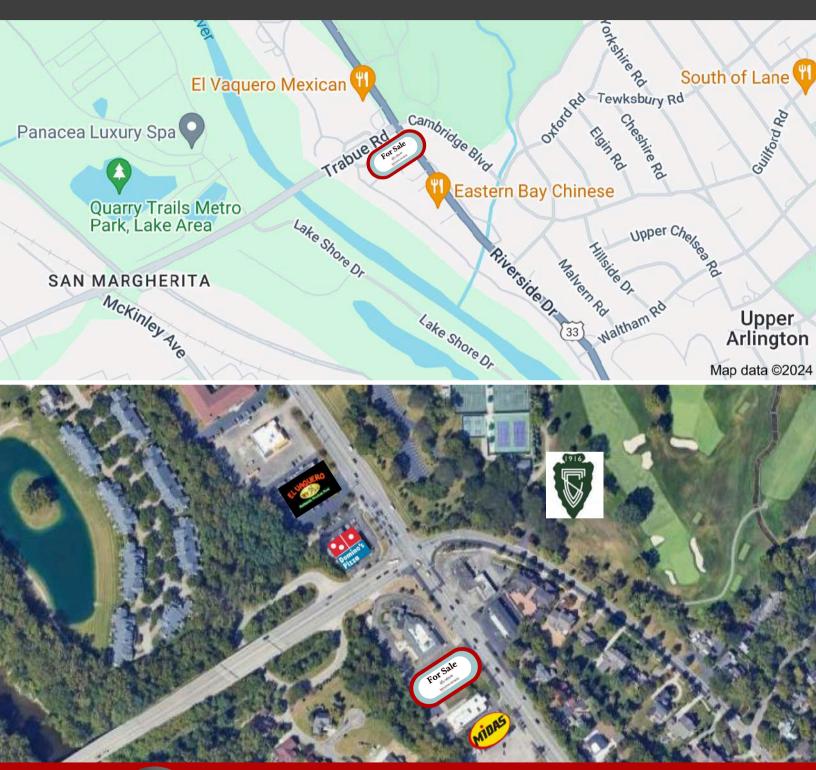

### UPPER ARLINGTON 2121 Riverside Dr, Columbus, OH 43221

Lidel By BRIAN KEMP (614) 450-0082 BrianKemp@KW.com

#### **Property Description**

Highly visible location with great traffic count. Mixed use space with a lot of flexibility. Office space in the front half of the building lends itself to multiple tenants. There is a large garage space in the rear with plenty of parking spaces. There is also a large side yard. The building is easy to show and has great potential. Seller may consider buyer concessions.