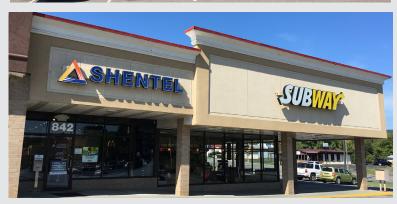

## **PROPERTY FEATURES**

- 1,120 2,880 SF available for retail, office, medical, and restaurant use
- .25 Acre build to suite, available
- Anchored by Food Lion and Roses and features restaurant traffic generators such as Subway and Little Caesar's.
- Excellent visibility from Rt. 40 (Tanyard Rd) w/signalized entrance and close access to Hwy 220.
- Home to one of the top performing McDonald's in Virginia
- Traffic Counts: Tanyard Rd: 18,000 VPD

## **CO-TENANTS**

| DEMOGRAPHICS - 2019   | 3 MILES  | 5 MILES  | 10 MILES |
|-----------------------|----------|----------|----------|
| ESTIMATED POPULATION  | 9,015    | 14,271   | 30,948   |
| AVE. HOUSEHOLD INCOME | \$57,542 | \$59,536 | \$62,260 |
| HOUSEHOLDS            | 3,732    | 5,838    | 12,486   |