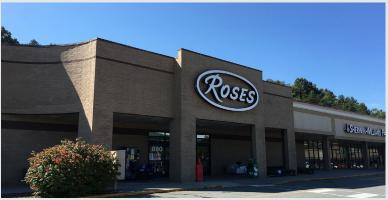

## **PROPERTY FEATURES**

- 1,120 2,880 SF available for retail, office, medical, and restaurant use
- .25 Acre build to suite, available
- Anchored by Food Lion and Roses and features restaurant traffic generators such as Subway and Little Caesar's.
- Excellent visibility from Rt. 40 (Tanyard Rd) w/signalized entrance and close access to Hwy 220.
- Home to one of the top performing McDonald's in Virginia
- Traffic Counts: Tanyard Rd: 18,000 VPD

## **CO-TENANTS**

| DEMOGRAPHICS - 2019   | 3 MILES  | 5 MILES  | 10 MILES |
|-----------------------|----------|----------|----------|
| ESTIMATED POPULATION  | 9,015    | 14,271   | 30,948   |
| AVE. HOUSEHOLD INCOME | \$57,542 | \$59,536 | \$62,260 |
| HOUSEHOLDS            | 3,732    | 5,838    | 12,486   |