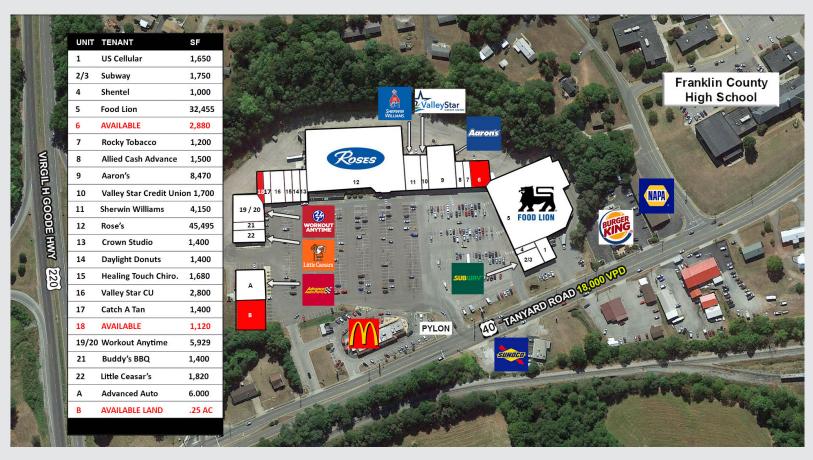

## **PROPERTY FEATURES**

- 1,120 2,880 SF available for retail, office, medical, and restaurant use
- .25 Acre build to suite, available
- Anchored by Food Lion and Roses and features restaurant traffic generators such as Subway and Little Caesar's.
- Excellent visibility from Rt. 40 (Tanyard Rd) w/signalized entrance and close access to Hwy 220.
- Home to one of the top performing McDonald's in Virginia
- Traffic Counts: Tanyard Rd: 18,000 VPD

## **CO-TENANTS**

| DEMOGRAPHICS - 2019   | 3 MILES  | 5 MILES  | 10 MILES |
|-----------------------|----------|----------|----------|
| ESTIMATED POPULATION  | 9,015    | 14,271   | 30,948   |
| AVE. HOUSEHOLD INCOME | \$57,542 | \$59,536 | \$62,260 |
| HOUSEHOLDS            | 3,732    | 5,838    | 12,486   |