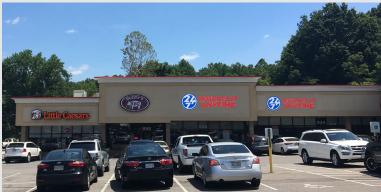

## **PROPERTY FEATURES**

- 1,120 2,880 SF available for retail, office, medical, and restaurant use
- .25 Acre build to suite, available
- Anchored by Food Lion and Roses and features restaurant traffic generators such as Subway and Little Caesar's.
- Excellent visibility from Rt. 40 (Tanyard Rd) w/signalized entrance and close access to Hwy 220.
- Home to one of the top performing McDonald's in Virginia
- Traffic Counts: Tanyard Rd: 18,000 VPD

## **CO-TENANTS**

| DEMOGRAPHICS - 2019   | 3 MILES  | 5 MILES  | 10 MILES |
|-----------------------|----------|----------|----------|
| ESTIMATED POPULATION  | 9,015    | 14,271   | 30,948   |
| AVE. HOUSEHOLD INCOME | \$57,542 | \$59,536 | \$62,260 |
| HOUSEHOLDS            | 3,732    | 5,838    | 12,486   |