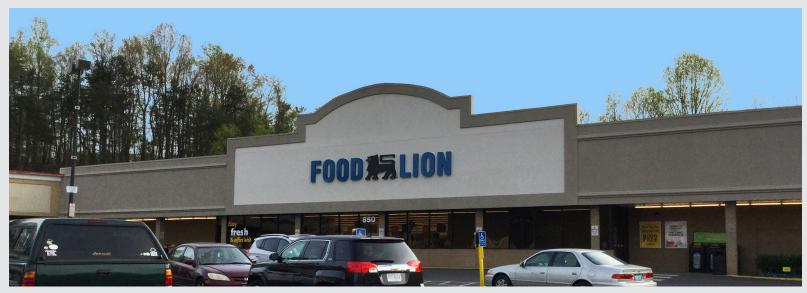

## **ROCKY MOUNT PLAZA**

832 Tanyard Road Rocky Mount, VA 24151

37.006688, -79.876594

SIZE: 127,199 SF

## **PROPERTY FEATURES**

- 1,120 2,880 SF available for retail, office, medical, and restaurant use
- .25 Acre build to suite, available
- Anchored by Food Lion and Roses and features restaurant traffic generators such as Subway and Little Caesar's.
- Excellent visibility from Rt. 40 (Tanyard Rd) w/signalized entrance and close access to Hwy 220.
- Home to one of the top performing McDonald's in Virginia
- Traffic Counts: Tanyard Rd: 18,000 VPD