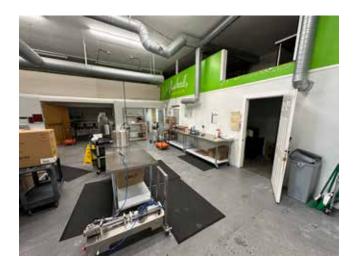

#### 987 RIVERSIDE STREET PORTLAND, ME 04103

## **PROPERTY HIGHLIGHTS**

- The building offers excellent roadside visibility and is ideally suited for warehouse distribution, servicing, contractor sales and industrial manufacturing.
- Ample on-site parking is available in front and to the rear of the building.
- The unit includes one (1), 10' x 12' overhead door to the rear of the building and an office area to the front.
- The property is easily accessible given its close proximity to Exits 48 and 53 of the Maine Turnpike, I-295, Route 302 and Route 26.