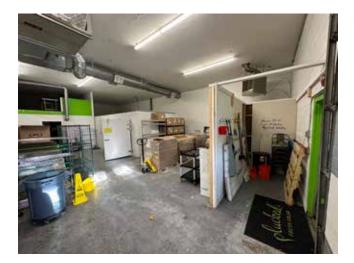

#### 987 RIVERSIDE STREET PORTLAND, ME 04103

## **PROPERTY HIGHLIGHTS**

- The building offers excellent roadside visibility and is ideally suited for warehouse distribution, servicing, contractor sales and industrial manufacturing.
- Ample on-site parking is available in front and to the rear of the building.
- The unit includes one (1), 10' x 12' overhead door to the rear of the building and an office area to the front.
- The property is easily accessible given its close proximity to Exits 48 and 53 of the Maine Turnpike, I-295, Route 302 and Route 26.