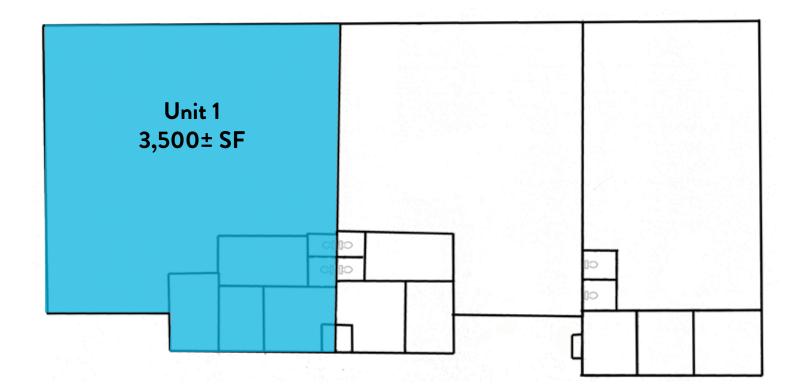

#### **FLOOR PLAN**

#### **PROPERTY DETAILS**

| OWNER OF RECORD | 987 Riverside, LLC                                                         |
|-----------------|----------------------------------------------------------------------------|
| AVAILABLE SPACE | 3,500± SF - Unit #1 Plus an 800± SF<br>mezzanine in warehouse area         |
| BUILDING SIZE   | 10,000± SF                                                                 |
| YEAR BUILT      | 1986                                                                       |
| ASSESSOR'S REF  | 329-B-11                                                                   |
| LOT SIZE        | 1.28± Acres                                                                |
| ZONING          | IM - Moderate Impact Industrial                                            |
| OVERHEAD DOOR   | One (1), 10' x 12'                                                         |
| CEILING HEIGHT  | Warehouse: 14' to overhead joist<br>Office: 8' to dropped ceiling          |
| ELECTRICAL      | Separately metered and paid by<br>Tenant. Three phase, 480 amp             |
| HEAT            | Warehouse: Oil-fired, forced hot air &<br>AC<br>Office: Electric baseboard |
| PARKING         | Ample on-site paved parking with additional parking to rear of building    |
| LEASE RATE      | \$14.00/SF NNN                                                             |
| NNN EXPENSES    | \$4.16/SF                                                                  |
|                 |                                                                            |