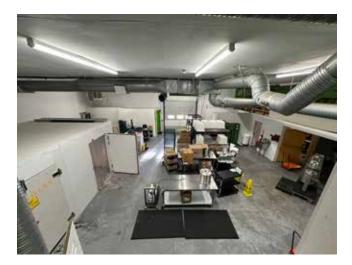

#### 987 RIVERSIDE STREET PORTLAND, ME 04103

## **PROPERTY HIGHLIGHTS**

- The building offers excellent roadside visibility and is ideally suited for warehouse distribution, servicing, contractor sales and industrial manufacturing.
- Ample on-site parking is available in front and to the rear of the building.
- The unit includes one (1), 10' x 12' overhead door to the rear of the building and an office area to the front.
- The property is easily accessible given its close proximity to Exits 48 and 53 of the Maine Turnpike, I-295, Route 302 and Route 26.