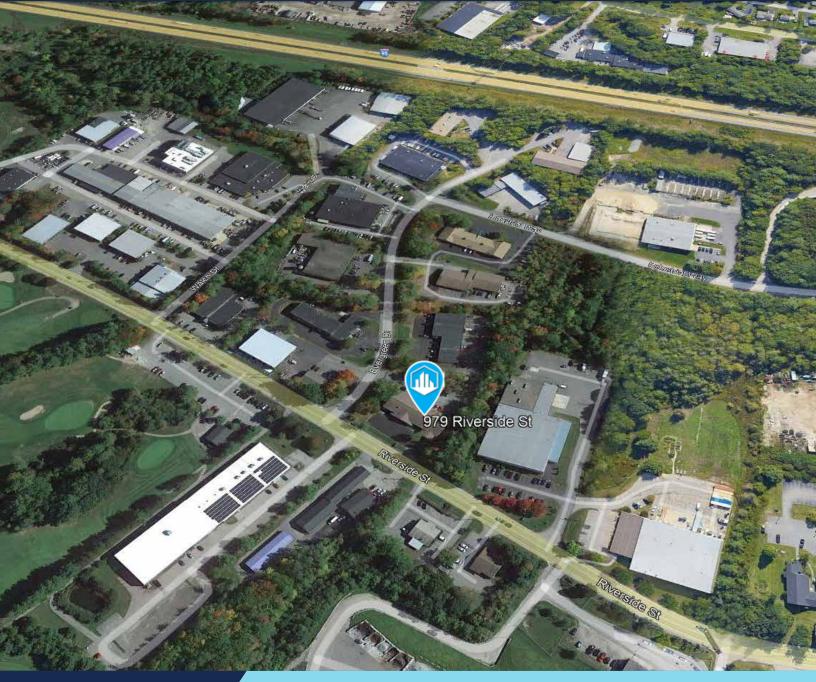

## **PROPERTY HIGHLIGHTS**

- The building offers excellent roadside visibility and is ideally suited for warehouse distribution, servicing, contractor sales and industrial manufacturing.
- Ample on-site parking is available in front and to the rear of the building.
- The unit includes one (1), 10' x 12' overhead door to the rear of the building and an office area to the front.
- The property is easily accessible given its close proximity to Exits 48 and 53 of the Maine Turnpike, I-295, Route 302 and Route 26.