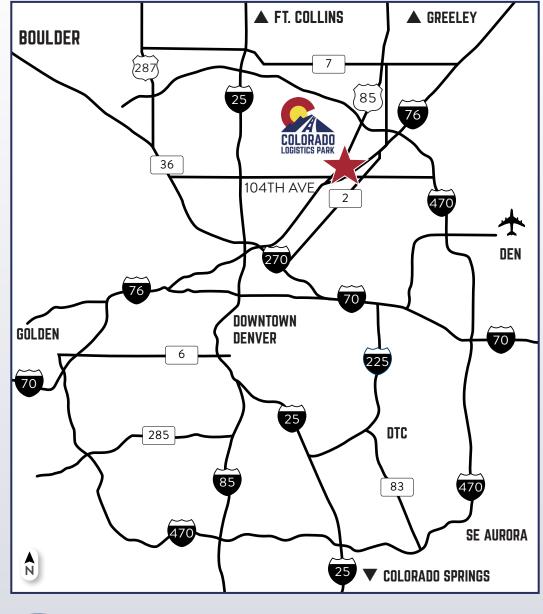

# **PROVIDING CONNECTIVITY & PREDICTABILITY**

11089 HAVANA STREET | 11029 HAVANA STREET | 10899 HAVANA STREET | 11019 HAVANA STREET | 10889 HAVANA STREET | COMMERCE CITY, COLORADO | 80601

WWW.COLORADOLOGISTICSPARK.COM

| CITY / COUNTY | Commerce City / Adams                        |  |  |  |  |  |  |
|---------------|----------------------------------------------|--|--|--|--|--|--|
| ZONING        | I-1 & I-2, Allows for <b>Outside Storage</b> |  |  |  |  |  |  |
| POWER         | 480V, 3 phase, 2,000-4,000 AMPS              |  |  |  |  |  |  |
| SPRINKLERS    | ESFR                                         |  |  |  |  |  |  |
| UTILITIES     | United Power, Xcel Gas, South<br>Adams Water |  |  |  |  |  |  |
| ACCESSIBILITY | Hwy. 85, I-76 & E-470                        |  |  |  |  |  |  |
| LEASE RATE    | Contact Brokers                              |  |  |  |  |  |  |
|               |                                              |  |  |  |  |  |  |