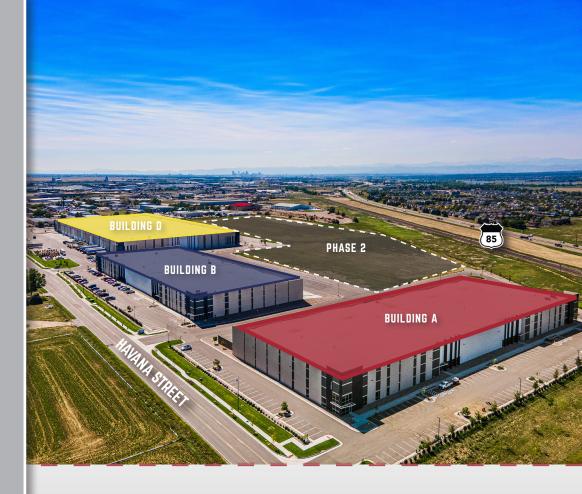

| STATUS                                                                    | BLDG | ADDRESS                | BLDG<br>SIZE<br>(SF) | AVAIL.<br>SPACE<br>(SF)                        | SPEC<br>SUITES<br>(SF) | BLDG<br>DEPTH | CLEAR<br>HEIGHT | DOCK-HIGH<br>DOORS<br>(9'X10') | DRIVE-IN<br>DOORS<br>(12'X14') | TYP.<br>COLUMN<br>SPACING | PARKING<br>SPACES |
|---------------------------------------------------------------------------|------|------------------------|----------------------|------------------------------------------------|------------------------|---------------|-----------------|--------------------------------|--------------------------------|---------------------------|-------------------|
| PHASE 1<br>Delivered                                                      | A    | 11089<br>Havana Street | 106,475              | <b>72,811</b><br>DIVISIBLE<br>TO<br>±33,582 SF | 3,005                  | 200'          | 28'             | 16                             | 3                              | 50' X 50'                 | 157               |
|                                                                           | В    | 11029<br>Havana Street | 121,275              | 30,966                                         | 2,372                  | 220'          | 28'             | 6                              | 1                              | 50' X 50'                 | 103               |
|                                                                           | D    | 10899<br>Havana Street | 330,250              | 100%<br>Leased                                 | 2,855                  | 400'          | 36'             | 11                             | 1                              | 50' X 50'                 | 220               |
| PHASE 2<br>Spec Buildings,<br>or BTS Sites,<br>or Add'l. Yard/<br>Parking | с    | 11019<br>Havana Street | 132,054              | 132,054                                        | BTS                    | 240'          | 28'             | 24                             | 4                              | 50' X 50'                 | 82                |
|                                                                           | E    | 10889<br>Havana Street | 264,257              | 264,257                                        | BTS                    | 320'          | 36'             | 64                             | 4                              | 50' X 50'                 | 180               |