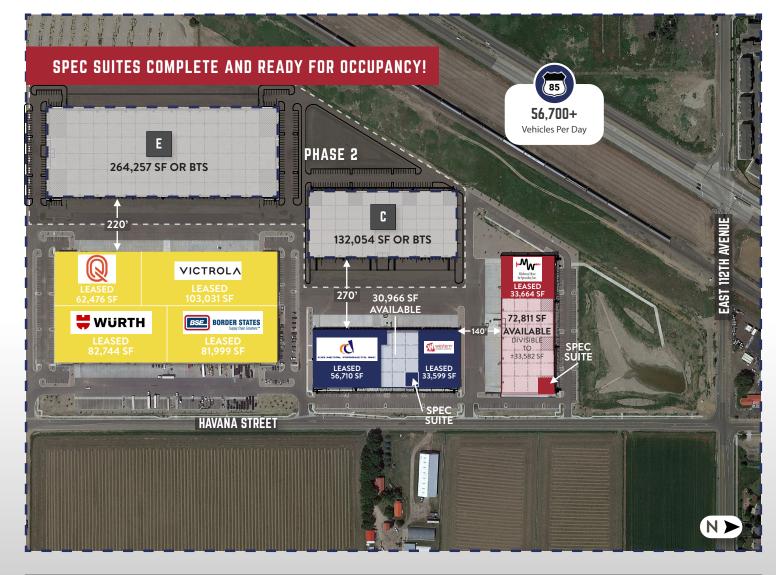

## **SPEC SUITES COMPLETE AND READY FOR OCCUPANCY!**

| STATUS                                                                    | BLDG | ADDRESS                | BLDG<br>SIZE<br>(SF) | AVAIL.<br>SPACE<br>(SF)                        | SPEC<br>SUITES<br>(SF) | BLDG<br>DEPTH | CLEAR<br>HEIGHT | DOCK-HIGH<br>DOORS<br>(9'X10') | DRIVE-IN<br>DOORS<br>(12'X14') | TYP.<br>COLUMN<br>SPACING | PARKING<br>SPACES |
|---------------------------------------------------------------------------|------|------------------------|----------------------|------------------------------------------------|------------------------|---------------|-----------------|--------------------------------|--------------------------------|---------------------------|-------------------|
| PHASE 1<br>Delivered                                                      | A    | 11089<br>Havana Street | 106,475              | <b>72,811</b><br>DIVISIBLE<br>TO<br>±33,582 SF | 3,005                  | 200'          | 28'             | 16                             | 3                              | 50' X 50'                 | 157               |
|                                                                           | В    | 11029<br>Havana Street | 121,275              | 30,966                                         | 2,372                  | 220'          | 28'             | 6                              | 1                              | 50' X 50'                 | 103               |
|                                                                           | D    | 10899<br>Havana Street | 330,250              | 100%<br>Leased                                 | 2,855                  | 400'          | 36'             | 11                             | 1                              | 50' X 50'                 | 220               |
| PHASE 2<br>Spec Buildings,<br>or BTS Sites,<br>or Add'l. Yard/<br>Parking | с    | 11019<br>Havana Street | 132,054              | 132,054                                        | BTS                    | 240'          | 28'             | 24                             | 4                              | 50' X 50'                 | 82                |
|                                                                           | E    | 10889<br>Havana Street | 264,257              | 264,257                                        | BTS                    | 320'          | 36'             | 64                             | 4                              | 50' X 50'                 | 180               |