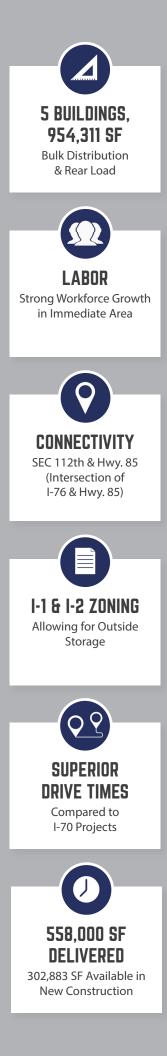

## 954,311 SF OF CLASS A INDUSTRIAL 30,966-103,777 SF AVAILABLE IMMEDIATELY

Π

Π

| CITY / COUNTY | Commerce City / Adams                        |  |  |  |  |  |  |
|---------------|----------------------------------------------|--|--|--|--|--|--|
| ZONING        | I-1 & I-2, Allows for <b>Outside Storage</b> |  |  |  |  |  |  |
| POWER         | 480V, 3 phase, 2,000-4,000 AMPS              |  |  |  |  |  |  |
| SPRINKLERS    | ESFR                                         |  |  |  |  |  |  |
| UTILITIES     | United Power, Xcel Gas, South<br>Adams Water |  |  |  |  |  |  |
| ACCESSIBILITY | Hwy. 85, I-76 & E-470                        |  |  |  |  |  |  |
| LEASE RATE    | Contact Brokers                              |  |  |  |  |  |  |
|               |                                              |  |  |  |  |  |  |