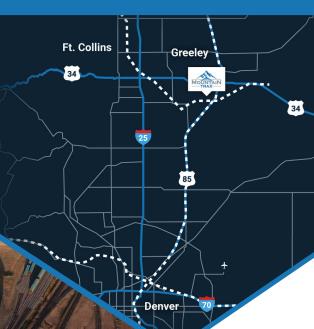

## About MountainTRAX

MountainTRAX is a rail-served industrial park strategically located in Weld County, CO. The park is positioned midway along a major transportation corridor between Denver, CO and Cheyenne, WY.

The 228-acre master-planned industrial park offers truck-to-rail and rail-to-truck transloading of a variety of bulk commodities along with ready-todevelop real estate available for sale and lease.