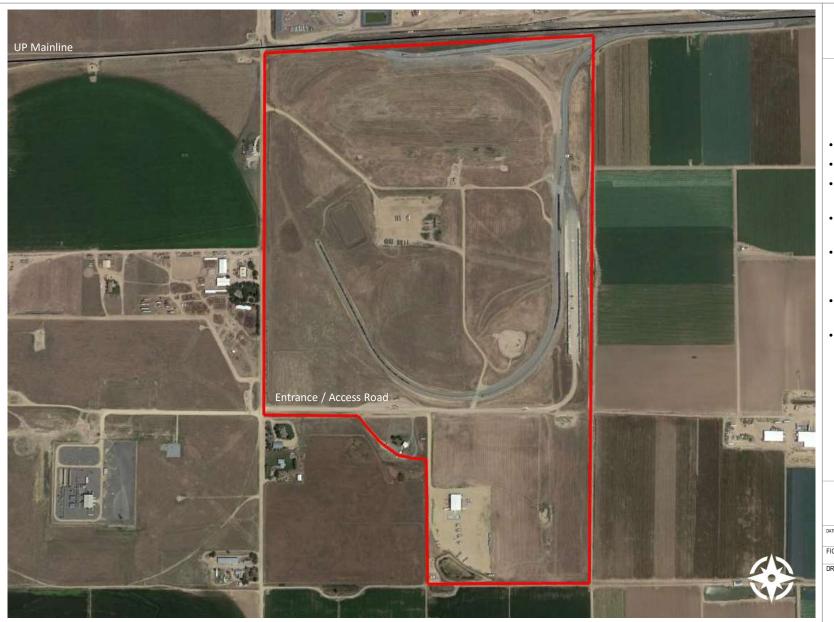

The 228-acre master-planned industrial park offers truck-to-rail and rail-to-truck transloading of a variety of bulk commodities along with ready-todevelop real estate available for sale and lease.

#### **Features**

- 228 Acres
- 19,094' of rail
- Union Pacific Railroad mainline direct access
- Rail-to-truck and truckto-rail transloading
- Shovel ready industrial and distribution sites available
- Zoned I-3 heavy industrial
- Utilities available

| DATE:    | March 2021 |             |
|----------|------------|-------------|
| FIGURE # | #.#        | PROJECT#: # |
| DRAWN:   | JS         | CHECKED:    |