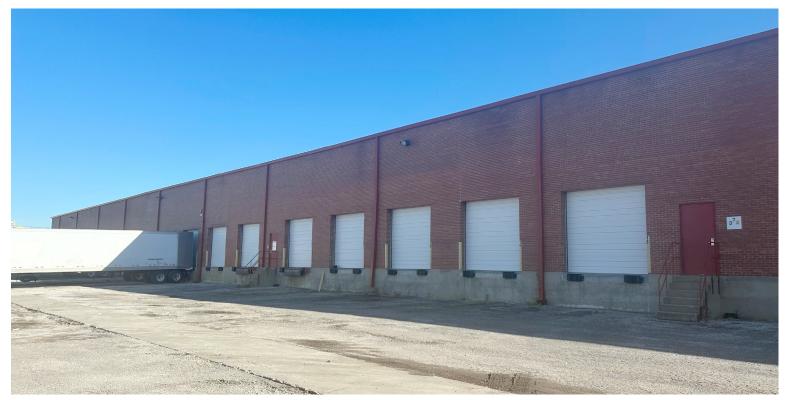

## **FOR LEASE**

1251 Taney | North Kansas City, MO

**49,000 \(^+/\_\)** Square Feet

## **Property Highlights**

- 250 +/- Square feet office space
- 18 Dock-high doors
- Active BNSF Rail Spur with 3 rail doors
- Dry sprinkler system
- 22' clear
- Great access to I-35
- Available 4/1/25

## **1251 Taney I North Kansas City, MO** 49,000+/- square feet

| STRUCTURE     |                     |                     |                      |  |
|---------------|---------------------|---------------------|----------------------|--|
| Structure:    | Masonry             | Electrical service: | 200 amp 120/208 Volt |  |
| Office SF:    | 250 +/- square feet | Year built:         | 1965                 |  |
| Loading:      | 18 Dock-high door   | Column spacing      | 31' x 31'            |  |
|               | 3 rail doors        | Lease Rate          | \$5.75/sf NNN        |  |
| Lights:       | LED                 |                     |                      |  |
| Clear height: | 22'                 |                     |                      |  |
| Sprinkler:    | Dry                 |                     |                      |  |
|               |                     |                     |                      |  |