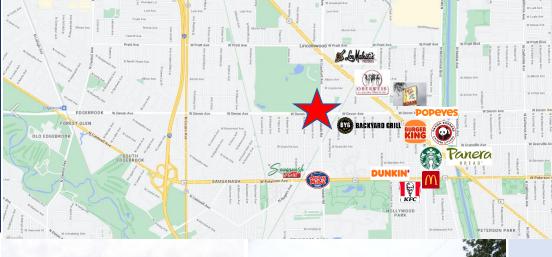

#### Situated Near Prominent Retailers

### Across From 139-acre Bryn Mawr Country Club

#### 4001 W. Devon Ave, Chicago, IL 60646

**Additional Information:** The office building is across from Bryn Mawr Country Club, Monastero's Ristorante, CVS, Backyard Grill, Dunkin Donuts H&R Block and many other retailers providing a convenient work/live environment. The office building is a 5 minute drive from I-94 (Edens Expressway) and just 20 minutes to the Loop.