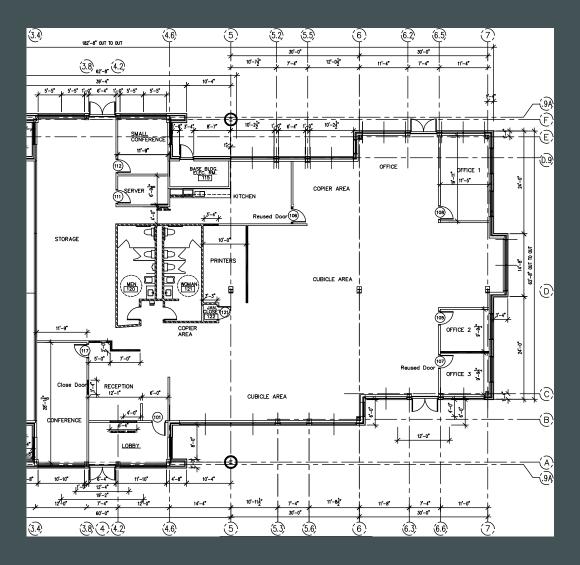

# Move-In Ready Office Space Available for Sublease

North Pointe II

6755 Engle Road Middleburg Heights, OH 44130 www.cbre.us/cleveland

**Conference Room** 











## Property Information

- + Term: Available through June 30, 2025
- + Building Conference Room
- + Furniture negotiable
- + Close proximity to I-71 & Cleveland Hopkins International Airport
- + Rent net of in-suite janitorial & in-suite utilities
- + Modern finishes and LED lights installed in 2022
- + Ample parking in Airport Executive Park
- + Flexible lease term

7,220

Total Square Footage Available

\$15.5

Per Square Foot, Modified Gross

## Floor Plan



### **Contact Us**

#### Stephen Morris

Associate +1 216 658 6115

stephen.morris@cbre.com

© 2024 CBRE, Inc. All rights reserved. This information has been obtained from sources believed reliable, but has not been verified for accuracy or completeness. You should conduct a careful, independent investigation of the property and verify all information. Any reliance on this information is solely at your own risk. CBRE and the CBRE logo are service marks of CBRE, Inc. All other marks displayed on this document are the property of their respective owners, and the use of such logos does not imply any affiliation with or endorsement of CBRE. Photos herein are the property of their respective owners. Use of these images without the express written consent of the owner is prohibited.