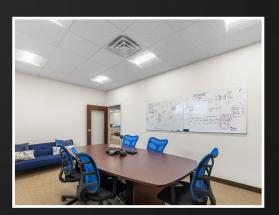

### Offered at: \$1,200,000

Pull off of Exit 4 from I-295 and turn onto Route 48 onto Main Street and pull right into this Amazing Multi-Use Commercial building, Block 43 Lot 16 which includes Block 43 Lots 6,7,8,9 and is situated on approximately 3 acres. This facility has a Steel I-Beam Building Structure with open warehouse space and office space which has been completely updated since 2017. There is an access road included directly from Harmony Street making it quick and easy access for deliveries to the loading dock. The 8.000 square feet building has a Block Foundation and low maintenance Stucco Exterior serviced by Public Water, Sewer, with Natural Gas heating. Fenced in parking area and lot with black Wrought Iron Fencing with rolling gates and Keypad Access to parking and building. There is a security system with cameras. The lot is closed off with exterior lot chain link fencing. Approximately 2200 square feet of built out office space, cubicles, two locked offices, one conference room, large storage closets, Full Kitchen with Electric Stove, Refrigerator, a media room with server area, utility room and new HVAC system. There are 3 bathrooms in the office area, 1 with a full shower. There is an office and bathroom in the shop area as well. The shop area is approximately 6,000 square feet with 1 Loading Dock in the rear with a new electric roll up door and three new roll up electric doors on the side of the building. There are many uses for this building as it can be easily adapted to fit your needs.