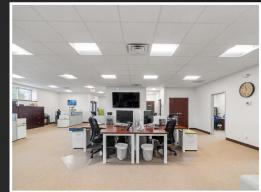

### Offered at: \$1,200,000

Pull off of Exit 4 from I-295 and turn onto Route 48 onto Main Street and pull right into this Amazing Multi-Use Commercial building, Block 43 Lot 16 which includes Block 43 Lots 6,7,8,9 and is situated on approximately 3 acres. This facility has a Steel I-Beam Building Structure with open warehouse space and office space which has been completely updated since 2017. There is an access road included directly from Harmony Street making it quick and easy access for deliveries to the loading dock. The 8.000 square feet building has a Block Foundation and low maintenance Stucco Exterior serviced by Public Water, Sewer, with Natural Gas heating. Fenced in parking area and lot with black Wrought Iron Fencing with rolling gates and Keypad Access to parking and building. There is a security system with cameras. The lot is closed off with exterior lot chain link fencing. Approximately 2200 square feet of built out office space, cubicles, two locked offices, one conference room, large storage closets, Full Kitchen with Electric Stove, Refrigerator, a media room with server area, utility room and new HVAC system. There are 3 bathrooms in the office area, 1 with a full shower. There is an office and bathroom in the shop area as well. The shop area is approximately 6,000 square feet with 1 Loading Dock in the rear with a new electric roll up door and three new roll up electric doors on the side of the building. There are many uses for this building as it can be easily adapted to fit your needs.