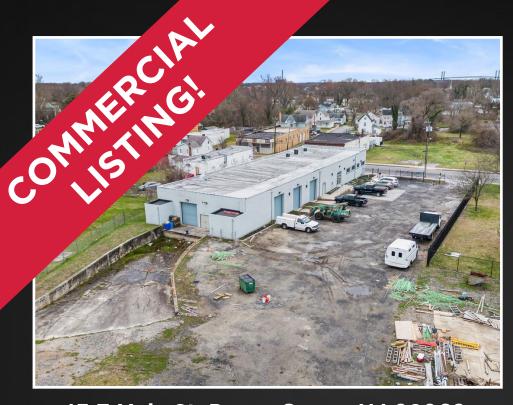

## 43 E Main St, Penns Grove, NJ 08069

### Offered at: \$1,200,000

Pull off of Exit 4 from I-295 and turn onto Route 48 onto Main Street and pull right into this Amazing Multi-Use Commercial building, Block 43 Lot 16 which includes Block 43 Lots 6,7,8,9 and is situated on approximately 3 acres. This facility has a Steel I-Beam Building Structure with open warehouse space and office space which has been completely updated since 2017. There is an access road included directly from Harmony Street making it quick and easy access for deliveries to the loading dock. The 8.000 square feet building has a Block Foundation and low maintenance Stucco Exterior serviced by Public Water, Sewer, with Natural Gas heating. Fenced in parking area and lot with black Wrought Iron Fencing with rolling gates and Keypad Access to parking and building. There is a security system with cameras. The lot is closed off with exterior lot chain link fencing. Approximately 2200 square feet of built out office space, cubicles, two locked offices, one conference room, large storage closets, Full Kitchen with Electric Stove, Refrigerator, a media room with server area, utility room and new HVAC system. There are 3 bathrooms in the office area, 1 with a full shower. There is an office and bathroom in the shop area as well. The shop area is approximately 6,000 square feet with 1 Loading Dock in the rear with a new electric roll up door and three new roll up electric doors on the side of the building. There are many uses for this building as it can be easily adapted to fit your needs.