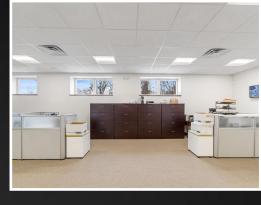

### Offered at: \$1,200,000

Pull off of Exit 4 from I-295 and turn onto Route 48 onto Main Street and pull right into this Amazing Multi-Use Commercial building, Block 43 Lot 16 which includes Block 43 Lots 6,7,8,9 and is situated on approximately 3 acres. This facility has a Steel I-Beam Building Structure with open warehouse space and office space which has been completely updated since 2017. There is an access road included directly from Harmony Street making it quick and easy access for deliveries to the loading dock. The 8.000 square feet building has a Block Foundation and low maintenance Stucco Exterior serviced by Public Water, Sewer, with Natural Gas heating. Fenced in parking area and lot with black Wrought Iron Fencing with rolling gates and Keypad Access to parking and building. There is a security system with cameras. The lot is closed off with exterior lot chain link fencing. Approximately 2200 square feet of built out office space, cubicles, two locked offices, one conference room, large storage closets, Full Kitchen with Electric Stove, Refrigerator, a media room with server area, utility room and new HVAC system. There are 3 bathrooms in the office area, 1 with a full shower. There is an office and bathroom in the shop area as well. The shop area is approximately 6,000 square feet with 1 Loading Dock in the rear with a new electric roll up door and three new roll up electric doors on the side of the building. There are many uses for this building as it can be easily adapted to fit your needs.