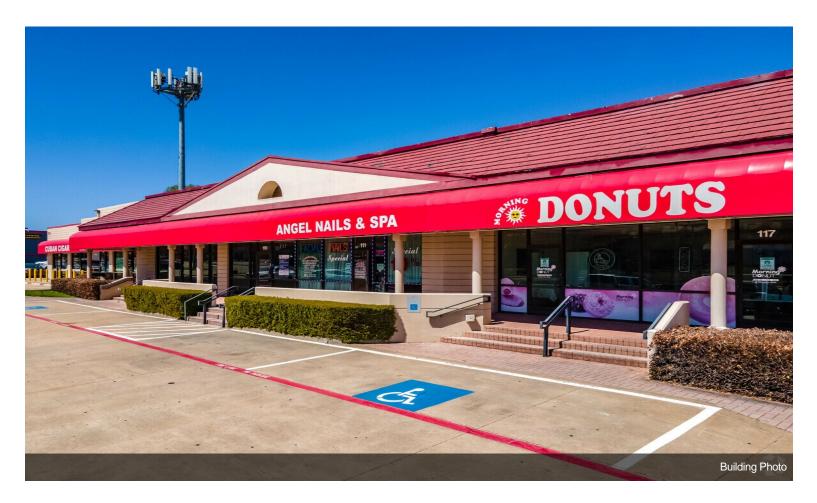

ce Available | 1,850 SF         |
|-----------------|------------------|
| Rental Rate     | \$22.00 /SF/YR   |
| Date Available  | Now              |
| Service Type    | Triple Net (NNN) |
| Space Type      | Relet            |
| Space Use       | Retail           |
| Lease Term      | Negotiable       |
|                 |                  |

With overhead door

1



#### 1905 W 15th St, Plano, TX 75075

13,350 SF shopping center located on the NEQ of Custer Road and 15th Street in Plano, Texas

- Minutes from George Bush Turnpike and Central Expressway
- · Close proximity to single family, multifamily, senior living, restaurants, hotels, and office space.
- Area has strong demographics with incomes that exceed the national average.

#### **Property Photos**





## **Property Photos**





## **Property Photos**



## **SITE OVERVIEW**