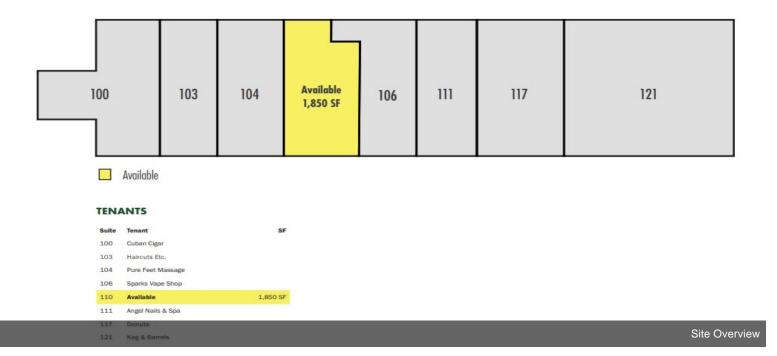

#### 1st Floor Ste 110

| Space Available | 1,850 SF         |
|-----------------|------------------|
| Rental Rate     | \$22.00 /SF/YR   |
| Date Available  | Now              |
| Service Type    | Triple Net (NNN) |
| Space Type      | Relet            |
| Space Use       | Retail           |
| Lease Term      | Negotiable       |
|                 |                  |

## **SITE OVERVIEW**