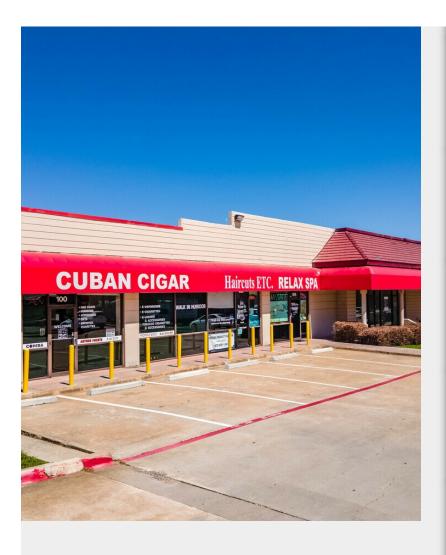

# **Meadowood Shopping Ctr** 1905 W 15th St, Plano, TX 75075





| Rental Rate:         | \$22.00 /SF/YR     |
|----------------------|--------------------|
| Property Type:       | Retail             |
| Property Subtype:    | Storefront         |
| Gross Leasable Area: | 13,748 SF          |
| Year Built:          | 1985               |
| Walk Score ®:        | 79 (Very Walkable) |
| Transit Score ®:     | 26 (Some Transit)  |
| Rental Rate Mo:      | \$1.83 /SF/MO      |

## **Meadowood Shopping Ctr**

\$22.00 /SF/YR

13,350 SF shopping center located on the NEQ of Custer Road and 15th Street in Plano, Texas

- Minutes from George Bush Turnpike and Central Expressway
- Close proximity to single family, multifamily, senior living, restaurants, hotels, and office space.
- Area has strong demographics with incomes that exceed the national average....