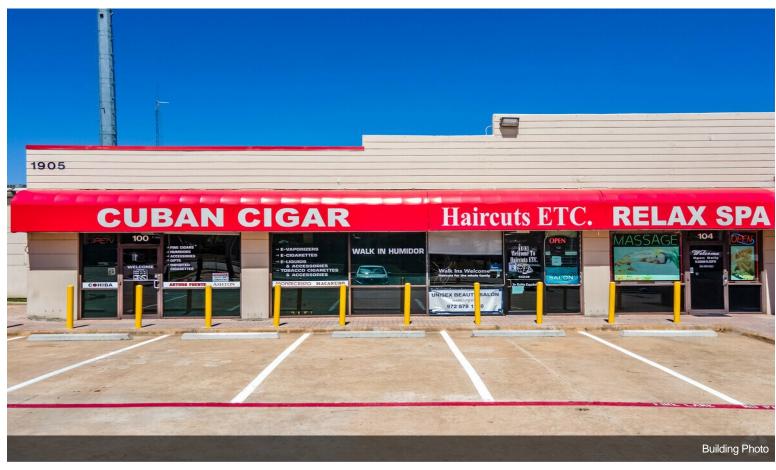

# 1st Floor Ste 110

| Space Available | 1,850 SF         |
|-----------------|------------------|
| Rental Rate     | \$22.00 /SF/YR   |
| Date Available  | Now              |
| Service Type    | Triple Net (NNN) |
| Space Type      | Relet            |
| Space Use       | Retail           |
| Lease Term      | Negotiable       |
|                 |                  |

With overhead door

1



#### 1905 W 15th St, Plano, TX 75075

13,350 SF shopping center located on the NEQ of Custer Road and 15th Street in Plano, Texas

- Minutes from George Bush Turnpike and Central Expressway
- · Close proximity to single family, multifamily, senior living, restaurants, hotels, and office space.
- Area has strong demographics with incomes that exceed the national average.

#### **Property Photos**





## **Property Photos**





## **Property Photos**



## **SITE OVERVIEW**