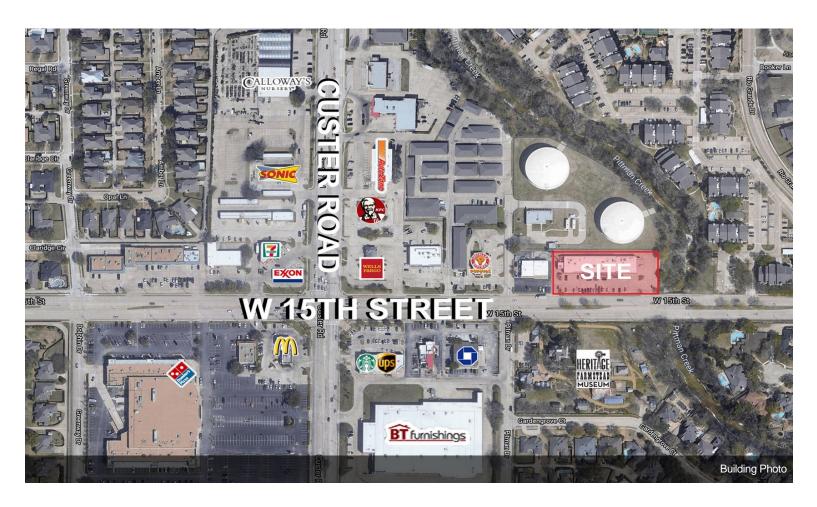

### 1st Floor Ste 110

| Space Available | 1,850 SF         |
|-----------------|------------------|
| Rental Rate     | \$22.00 /SF/YR   |
| Date Available  | Now              |
| Service Type    | Triple Net (NNN) |
| Space Type      | Relet            |
| Space Use       | Retail           |
| Lease Term      | Negotiable       |
|                 |                  |

With overhead door

1



#### 1905 W 15th St, Plano, TX 75075

13,350 SF shopping center located on the NEQ of Custer Road and 15th Street in Plano, Texas

- Minutes from George Bush Turnpike and Central Expressway
- · Close proximity to single family, multifamily, senior living, restaurants, hotels, and office space.
- Area has strong demographics with incomes that exceed the national average.

#### **Property Photos**





## **Property Photos**





## **Property Photos**



## **SITE OVERVIEW**