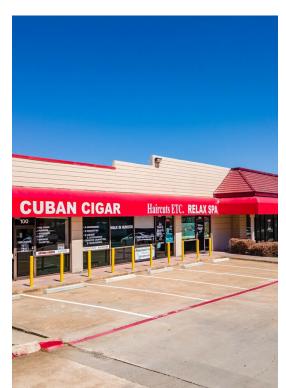

# **Meadowood Shopping Ctr** 1905 W 15th St, Plano, TX 75075





| Rental Rate:         | \$22.00 /SF/YR     |
|----------------------|--------------------|
| Property Type:       | Retail             |
| Property Subtype:    | Storefront         |
| Gross Leasable Area: | 13,748 SF          |
| Year Built:          | 1985               |
| Walk Score ®:        | 79 (Very Walkable) |
| Transit Score ®:     | 26 (Some Transit)  |
| Rental Rate Mo:      | \$1.83 /SF/MO      |

## **Meadowood Shopping Ctr**

\$22.00 /SF/YR

13,350 SF shopping center located on the NEQ of Custer Road and 15th Street in Plano, Texas

- Minutes from George Bush Turnpike and Central Expressway
- Close proximity to single family, multifamily, senior living, restaurants, hotels, and office space.
- Area has stro