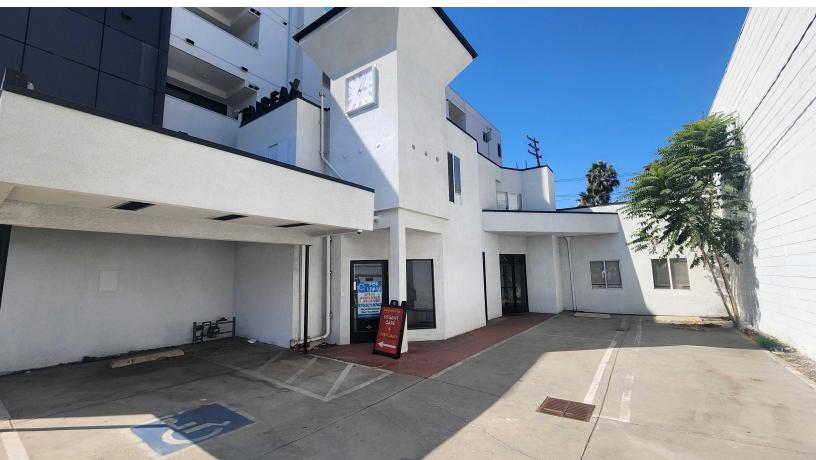

## PROPERTY DESCRIPTION

Medical Building on Fairfax Ave. 741 North Fairfax Avenue | Los Angeles, CA 90046

## **Property Description**

KW Commercial is pleased to present this prime 2,907 SF freestanding medical building at 741 N Fairfax Ave in Los Angeles. Located in the desirable Mid-City West neighborhood, it features a well-designed 2-story layout with 5+ exam rooms, an X-ray room, a lab, two doctor's offices, and breakroom on the second floor, offering the perfect setup for a variety of healthcare services. The building sits on a 4,963 SF lot and is just north of the major signalized intersection of Melrose Ave. and Fairfax Ave., ensuring high visibility and excellent access.

With a daily traffic count of over 60,000 vehicles at this major signalized intersection, the property boasts great frontage with 40 feet along Fairfax Ave. Additionally, the building has on-site parking in front and the rear, in addition to ample street parking along Fairfax Ave. There is a monument sign at the corner of the property. It also benefits from additional income provided by a billboard.