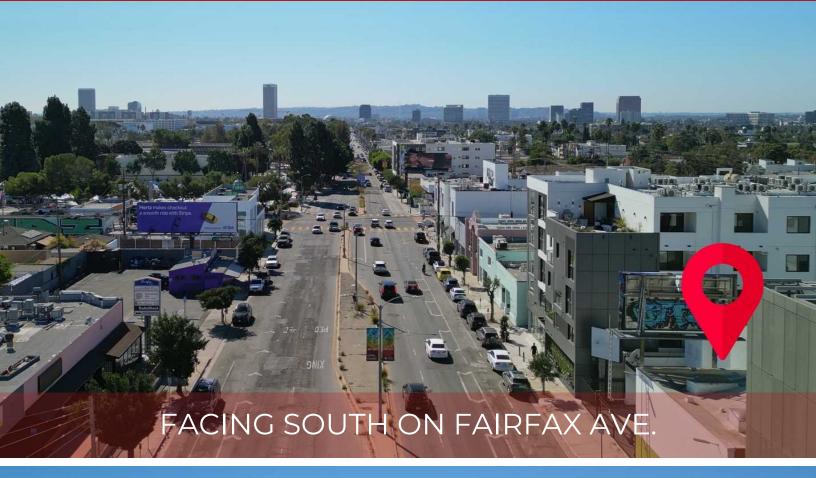

## **Property Description**

KW Commercial is pleased to present this prime 2,907 SF freestanding medical building at 741 N Fairfax Ave in Los Angeles. Located in the desirable Mid-City West neighborhood, it features a well-designed 2-story layout with 5+ exam rooms, an X-ray room, a lab, two doctor's offices, and breakroom on the second floor, offering the perfect setup for a variety of healthcare services. The building sits on a 4,963 SF lot and is just north of the major signalized intersection of Melrose Ave. and Fairfax Ave., ensuring high visibility and excellent access.

With a daily traffic count of over 60,000 vehicles at this major signalized intersection, the property boasts great frontage with 40 feet along Fairfax Ave. Additionally, the building has on-site parking in front and the rear, in addition to ample street parking along Fairfax Ave. There is a monument sign at the corner of the property. It also benefits from additional income provided by a billboard.