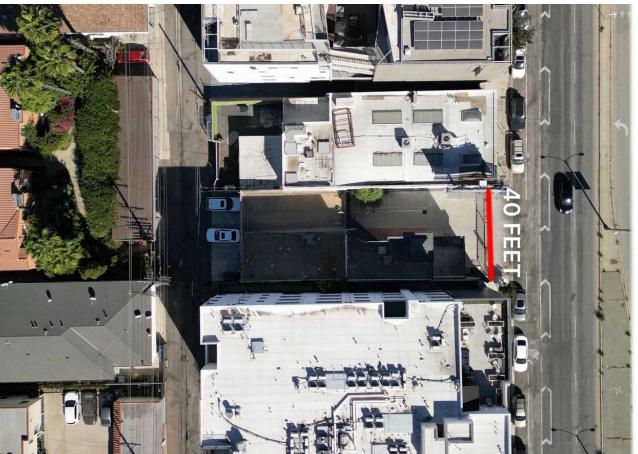

With a daily traffic count of over 60,000 vehicles at this major signalized intersection, the property boasts great frontage with 40 feet along Fairfax Ave. Additionally, the building has on-site parking in front and the rear, in addition to ample street parking along Fairfax Ave. There is a monument sign at the corner of the property. It also benefits from additional income provided by a billboard.