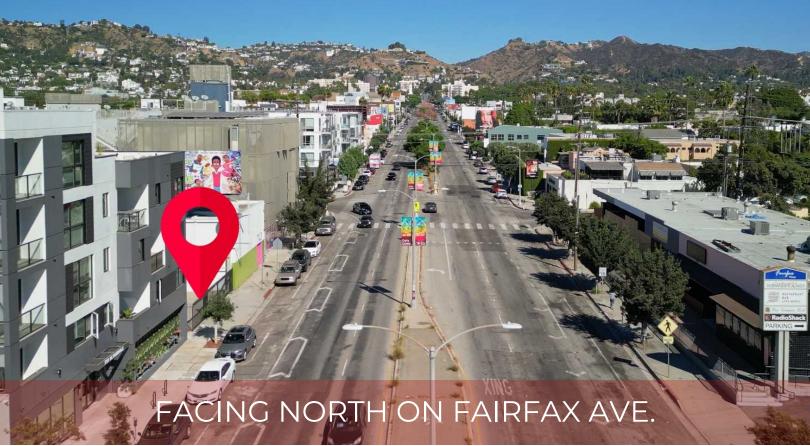

## **Property Description**

KW Commercial is pleased to present this prime 2,907 SF freestanding medical building at 741 N Fairfax Ave in Los Angeles. Located in the desirable Mid-City West neighborhood, it features a well-designed 2-story layout with 5+ exam rooms, an X-ray room, a lab, two doctor's offices, and breakroom on the second floor, offering the perfect setup for a variety of healthcare services. The building sits on a 4,963 SF lot and is just north of the major signalized intersection of Melrose Ave. and Fairfax Ave., ensuring high visibility and excellent access.

With a daily traffic count of over 60,000 vehicles at this major signalized intersection, the property boasts great frontage with 40 feet along Fairfax Ave. Additionally, the building has on-site parking in front and the rear, in addition to ample street parking along Fairfax Ave. There is a monument sign at the corner of the property. It also benefits from additional income provided by a billboard.