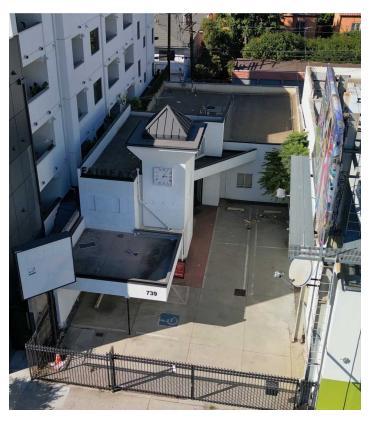

## PROPERTY DESCRIPTION

Medical Building on Fairfax Ave. 741 North Fairfax Avenue | Los Angeles, CA 90046

## **Property Description**

KW Commercial is pleased to present this prime 2,907 SF freestanding medical building at 741 N Fairfax Ave in Los Angeles. Located in the desirable Mid-City West neighborhood, it features a well-designed 2-story layout with 5+ exam rooms, an X-ray room, a lab, two doctor's offices, and breakroom on the second floor, offering the perfect setup for a variety of healthcare services. The building sits on a 4,963 SF lot and is just north of the major signalized intersection of Melrose Ave. and Fairfax Ave., ensuring high visibility and excellent access.

With a daily traffic count of over 60,000 vehicles at this major signalized intersection, the property boasts great frontage with 40 feet along Fairfax Ave. Additionally, the building has on-site parking in front and the rear, in addition to ample street parking along Fairfax Ave. There is a monument sign at the corner of the property. It also benefits from additional income provided by a billboard.