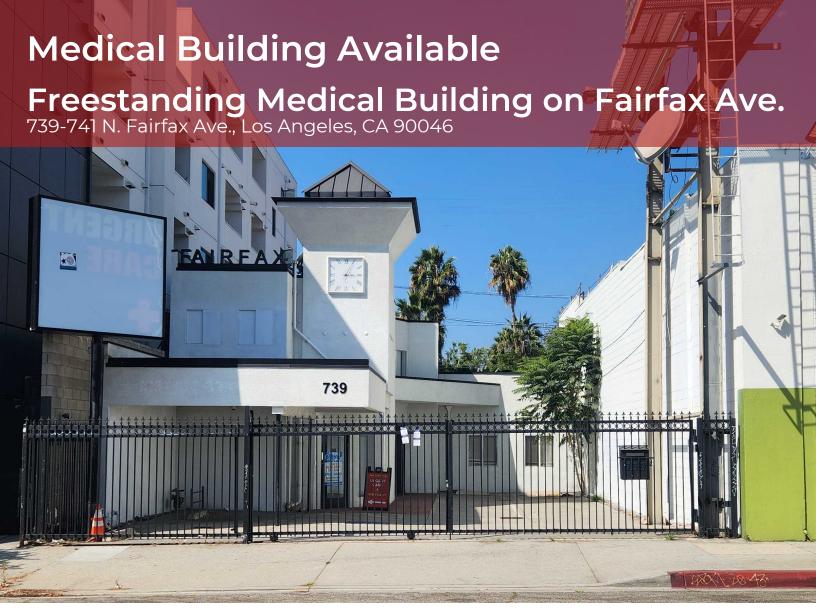

## PROPERTY HIGHLIGHTS

- FREESTANDING 2-STORY MEDICAL BUILDING.
- PERFECT FOR MEDICAL USE & HEALTHCARE SERVICES;
   WITH + EXAM ROOMS, X-RAY ROOM, LAB, 2 DR. OFFICES, ETC...
- JUST NORTH OF THE MAJOR SIGNALIZED INTERSECTION OF MELROSE & FAIRFAX AVE. WITH A DAILY CAR TRAFFIC COUNT OF OVER 60,000 CPD AT THIS INTERSECTION.
- ADDITIONAL BILLBOARD INCOME!!!
- MONUMENT SIGN WITH 2 POINTS OF ACCESS FROM THE FRONT & THE REAR.
- EXCELLENT DEMOGRAPHICS; APPROX. 50,000 PEOPLE RESIDE WITHIN A 1-MILE RADIUS & OVER 300,000 PEOPLE RESIDE WITHIN A 3-MILE RADIUS.

## PROPERTY DESCRIPTION

Medical Building on Fairfax Ave. 741 North Fairfax Avenue | Los Angeles, CA 90046

## **Property Description**

KW Commercial is pleased to present this prime 2,907 SF freestanding medical building at 741 N Fairfax Ave in Los Angeles. Located in the desirable Mid-City West neighborhood, it features a well-designed 2-story layout with 5+ exam rooms, an X-ray room, a lab, two doctor's offices, and breakroom on the second floor, offering the perfect setup for a variety of healthcare services. The building sits on a 4,963 SF lot and is just north of the major signalized intersection of Melrose Ave. and Fairfax Ave., ensuring high visibility and excellent access.

With a daily traffic count of over 60,000 vehicles at this major signalized intersection, the property boasts great frontage with 40 feet along Fairfax Ave. Additionally, the building has on-site parking in front and the rear, in addition to ample street parking along Fairfax Ave. There is a monument sign at the corner of the property. It also benefits from additional income provided by a billboard.