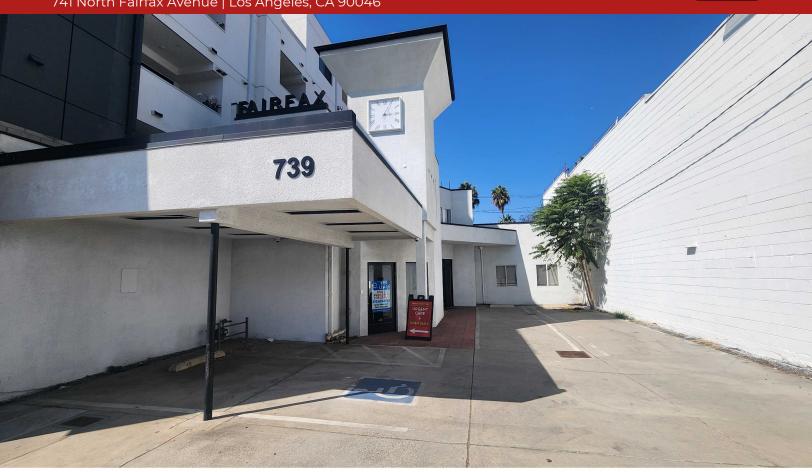

## PROPERTY DESCRIPTION

Medical Building on Fairfax Ave. 741 North Fairfax Avenue | Los Angeles, CA 90046

## **Property Description**

KW Commercial is pleased to present this prime 2,907 SF freestanding medical building at 741 N Fairfax Ave in Los Angeles. Located in the desirable Mid-City West neighborhood, it features a well-designed 2-story layout with 5+ exam rooms, an X-ray room, a lab, two doctor's offices, and breakroom on the second floor, offering the perfect setup for a variety of healthcare services. The building sits on a 4,963 SF lot and is just north of the major signalized intersection of Melrose Ave. and Fairfax Ave., ensuring high visibility and excellent access.

With a daily traffic count of over 60,000 vehicles at this major signalized intersection, the property boasts great frontage with 40 feet along Fairfax Ave. Additionally, the building has on-site parking in front and the rear, in addition to ample street parking along Fairfax Ave. There is a monument sign at the corner of the property. It also benefits from additional income provided by a billboard.