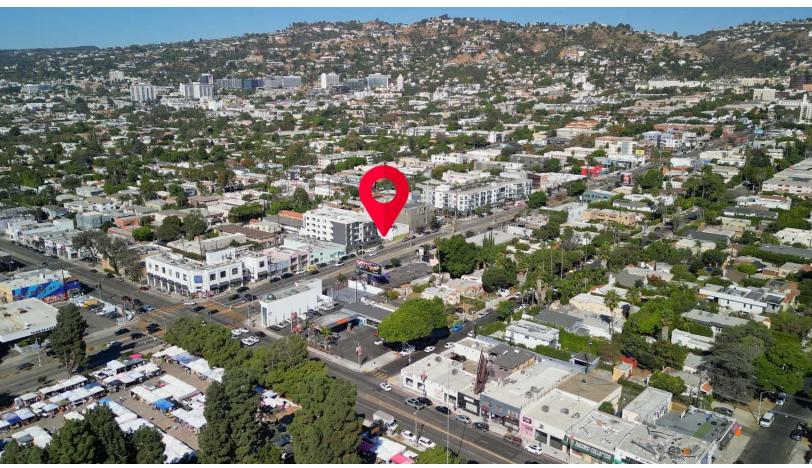

## PROPERTY DESCRIPTION

Medical Building on Fairfax Ave. 741 North Fairfax Avenue | Los Angeles, CA 90046

## **Property Description**

KW Commercial is pleased to present this prime 2,907 SF freestanding medical building at 741 N Fairfax Ave in Los Angeles. Located in the desirable Mid-City West neighborhood, it features a well-designed 2-story layout with 5+ exam rooms, an X-ray room, a lab, two doctor's offices, and breakroom on the second floor, offering the perfect setup for a variety of healthcare services. The building sits on a 4,963 SF lot and is just north of the major signalized intersection of Melrose Ave. and Fairfax Ave., ensuring high visibility and excellent access.

With a daily traffic count of over 60,000 vehicles at this major signalized intersection, the property boasts great frontage with 40 feet along Fairfax Ave. Additionally, the building has on-site parking in front and the rear, in addition to ample street parking along Fairfax Ave. There is a monument sign at the corner of the property. It also benefits from additional income provided by a billboard.