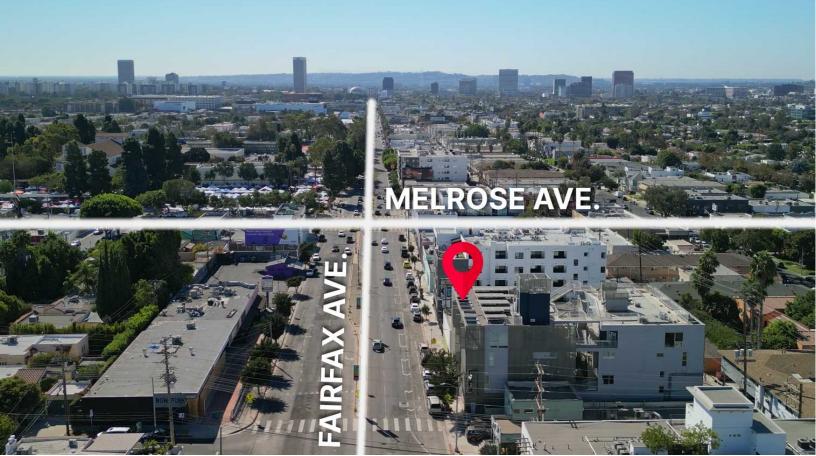

## **Property Description**

KW Commercial is pleased to present this prime 2,907 SF freestanding medical building at 741 N Fairfax Ave in Los Angeles. Located in the desirable Mid-City West neighborhood, it features a well-designed 2-story layout with 5+ exam rooms, an X-ray room, a lab, two doctor's offices, and breakroom on the second floor, offering the perfect setup for a variety of healthcare services. The building sits on a 4,963 SF lot and is just north of the major signalized intersection of Melrose Ave. and Fairfax Ave., ensuring high visibility and excellent access.

The property is ideally situated between the major thoroughfares of Melrose Ave & Santa Monica Blvd., just south of West Hollywood and east of Beverly Hills. It is also located near the bustling Melrose Retail Corridor, the Melrose Trading Post, and Fairfax High School. With an outstanding walk score of 97, this location offers convenient pedestrian access and benefits from a vibrant, dense residential area with over 50,000 people living within a 1-mile radius and more than 300,000 within 3 miles.