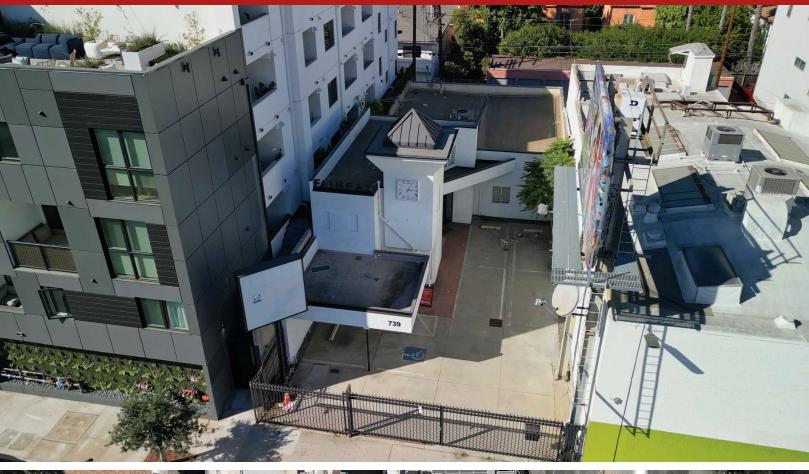

## PROPERTY HIGHLIGHTS

- FREESTANDING 2-STORY MEDICAL BUILDING.
- PERFECT FOR MEDICAL USE & HEALTHCARE SERVICES;
   WITH + EXAM ROOMS, X-RAY ROOM, LAB, 2 DR. OFFICES, ETC...
- JUST NORTH OF THE MAJOR SIGNALIZED INTERSECTION OF MELROSE & FAIRFAX AVE. WITH A DAILY CAR TRAFFIC COUNT OF OVER 60,000 CPD AT THIS INTERSECTION.
- ADDITIONAL BILLBOARD INCOME!!!
- MONUMENT SIGN WITH 2 POINTS OF ACCESS FROM THE FRONT & THE REAR.
- EXCELLENT DEMOGRAPHICS; APPROX. 50,000 PEOPLE RESIDE WITHIN A 1-MILE RADIUS & OVER 300,000 PEOPLE RESIDE WITHIN A 3-MILE RADIUS.

## **Property Description**

KW Commercial is pleased to present this prime 2,907 SF freestanding medical building at 741 N Fairfax Ave in Los Angeles. Located in the desirable Mid-City West neighborhood, it features a well-designed 2-story layout with 5+ exam rooms, an X-ray room, a lab, two doctor's offices, and breakroom on the second floor, offering the perfect setup for a variety of healthcare services. The building sits on a 4,963 SF lot and is just north of the major signalized intersection of Melrose Ave. and Fairfax Ave., ensuring high visibility and excellent access.

With a daily traffic count of over 60,000 vehicles at this major signalized intersection, the property boasts great frontage with 40 feet along Fairfax Ave. Additionally, the building has on-site parking in front and the rear, in addition to ample street parking along Fairfax Ave. There is a monument sign at the corner of the property. It also benefits from additional income provided by a billboard.