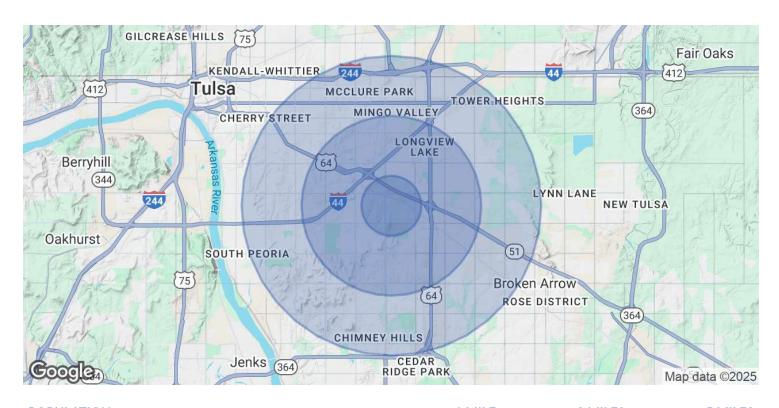

### DEMOGRAPHICS MAP & REPORT

| POPULATION           | 1 MILE | 3 MILES | 5 MILES |
|----------------------|--------|---------|---------|
| Total Population     | 8,245  | 95,161  | 243,754 |
| Average Age          | 37     | 39      | 40      |
| Average Age (Male)   | 35     | 38      | 38      |
| Average Age (Female) | 38     | 40      | 41      |
| HOUSEHOLDS & INCOME  | 1 MILE | 3 MILES | 5 MILES |
| Total Households     | 3,413  | 40,509  | 102,905 |
| # of Persons per HH  | 2.4    | 2.3     | 2.4     |

\$63,809

\$160,332

\$71,251

\$200,921

\$86,185

\$254,301

Demographics data derived from AlphaMap

Average HH Income

Average House Value

**ETHAN SLAVIN** 

405.830.0252 ethan@creekcre.com JOHNNY STRADAL