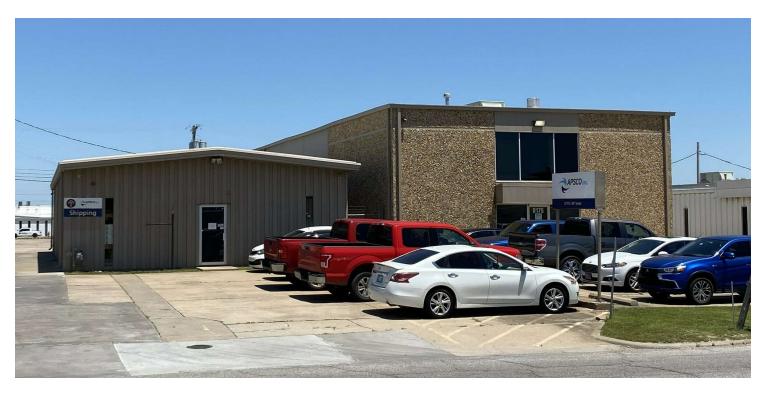

#### **PROPERTY OVERVIEW**

This prime location sits conveniently between downtown Tulsa and Broken Arrow, with quick access to I-44 and Highway 64, ensuring easy connectivity to the surrounding area. Featuring a generous warehouse, secured yard and office area, this property is perfect for various industrial uses. Lastly, this property features two adjoining buildings: one spanning 9,720 square feet and the other measuring 2,700 square feet. They are connected by a fenced and gated private yard, enhancing both security and accessibility.

#### **PROPERTY HIGHLIGHTS**

- Building #1 (9,720 SF):
- (a) 10' x 10' overhead grade level door
- (b) 240V / 3 Phase / 400 AMP
- (c) Private offices, break room, warehouse space & gated yard
- Building #2 (2,700 SF):
- (a) 1 overhead grade level door
- (b) 240V / 2 Phase / 120 AMP
- (c) warehouse space & gated yard