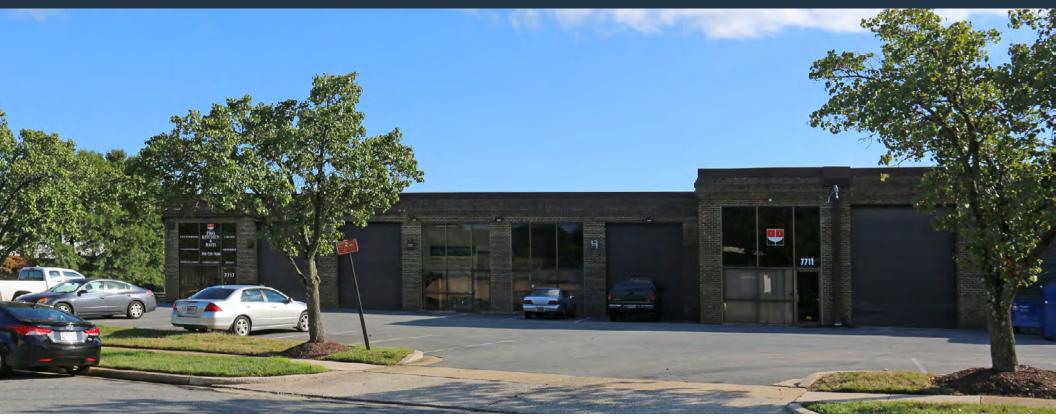

# NAIkinb PENNBELT DRIVE 7701-7717 PENN BELT DRIVE / 3905-3917 PENN BELT PLACE

### AVAILABLITY

Suite 7711

- 3,560 SF
- Drive-In
- Open Warehouse
- Immediate Occupancy
- \$14.50 NNN PSF

### **PROPERTY FEATURES**

- 19' clear ceiling heights
- Located just off Rt. 4 (Pennsylvania Ave) and I-495.
- No Auomotive Uses

RYAN MOODY rmoody@klnb.com | 703-268-2739