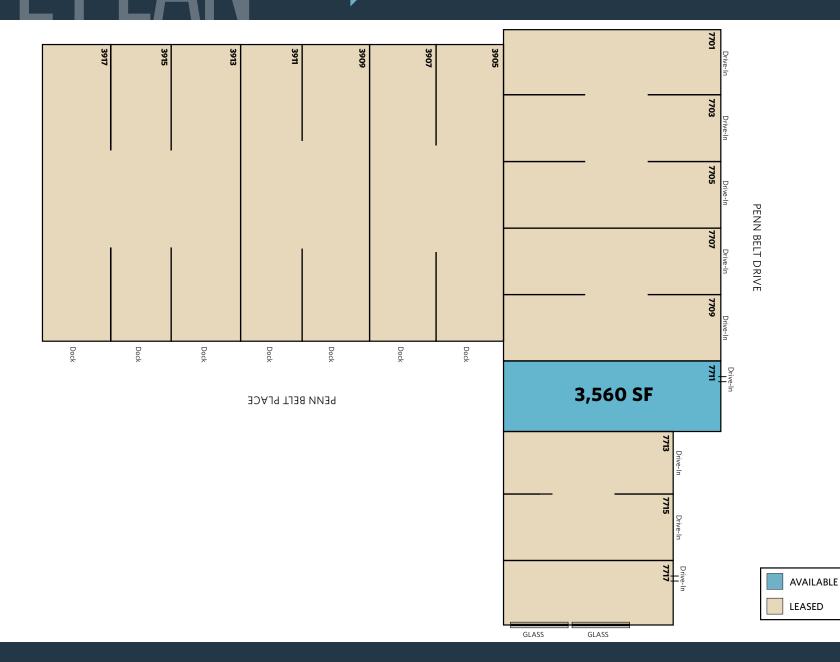

### AVAILABLITY

Suite 7711

- 3,560 SF
- Drive-In
- Open Warehouse
- Immediate Occupancy
- \$14.50 NNN PSF

#### **SUITE 7711**