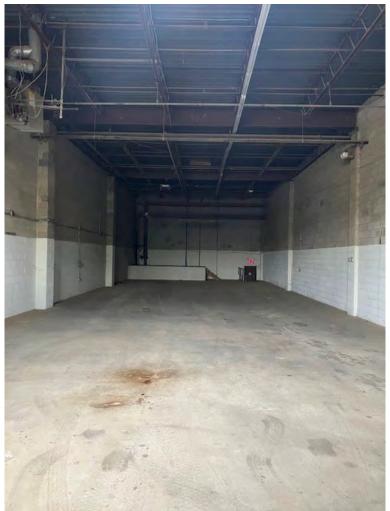

### AVAILABLITY

Suite 7711

- 3,560 SF
- Drive-In
- Open Warehouse
- Immediate Occupancy
- \$14.50 NNN PSF

#### **SUITE 7711**