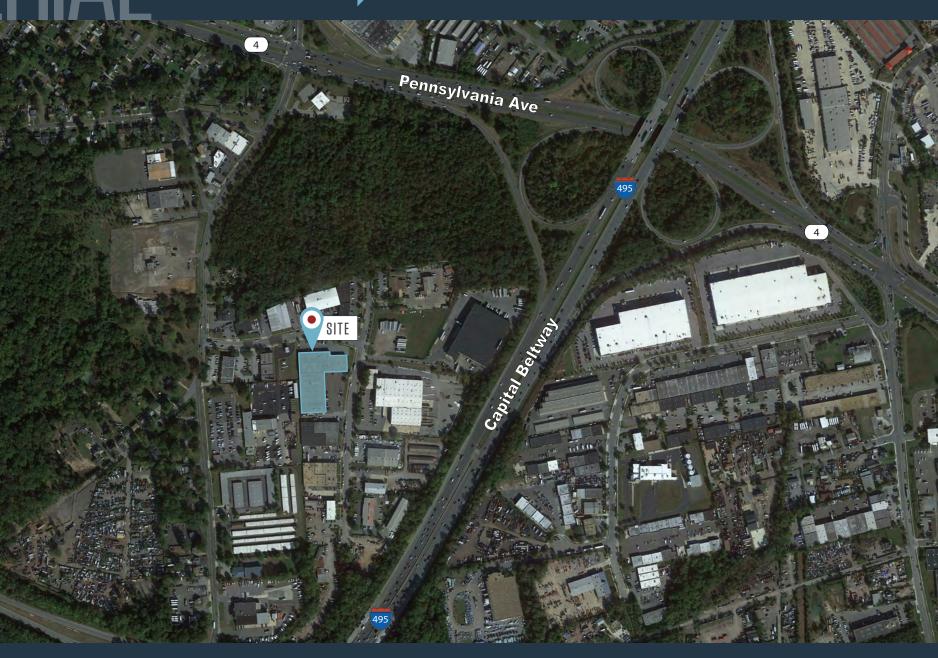

### **PROPERTY FEATURES**

- 19' clear ceiling heights
- Located just off Rt. 4 (Pennsylvania Ave) and I-495.
- No Auomotive Uses

RYAN MOODY rmoody@klnb.com | 703-268-2739