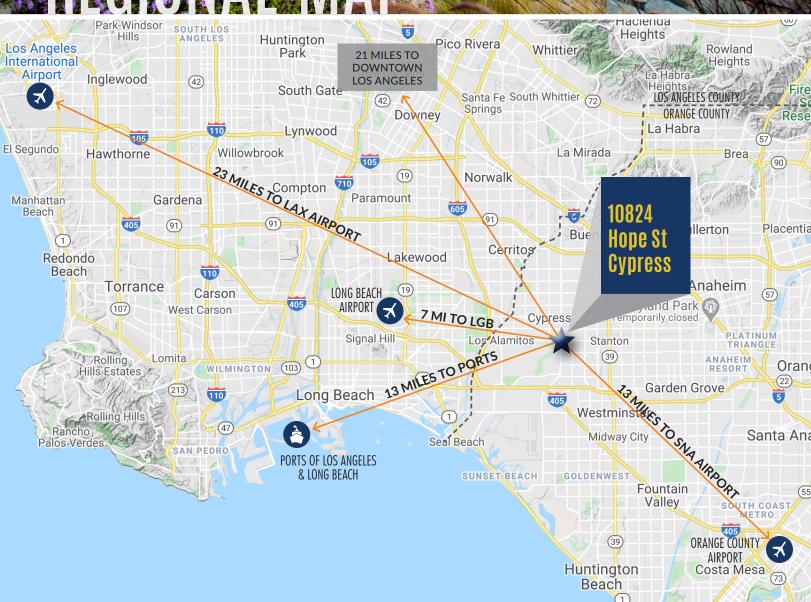

025 +1 714 371 9212 ryan.peterson@cbre.com

#### **CBRE**

Lic. 00409987 3501 Jamboree Road Suite 100 Newport Beach, CA 92660



### 10824 Hope Street, Suite 100

# PROPERTY FEATURES





±72,753 SF Available



±39,600 Office SF



±33,153 Warehouse SF



24' Warehouse Clear



4:1,000 Parking Ratio



Two (2) Dock High Positions



One (1) Grade Level Loading Door



Heavy Power



100% HVAC



Close proximity to 405, 22 and 605 Freeways





## STEPLAN





## FLOGR PLANS

**CONCEPTUAL FIRST FLOOR PLAN (WITH ENHANCED WAREHOUSE)** 



### 10824 Hope Street, Suite 100

## FLOOR PLANS

#### **CONCEPTUAL SECOND FLOOR PLAN**



### 10824 Hope Street, Suite 100

## FLOOR PLANS

**AS BUILT FLOOR PLANS** 

**FIRST FLOOR** 





**AS BUILT FLOOR PLANS** 

**SECOND FLOOR** 





## REGIONAL MAP



### **NEARBY RESTAURANTS**

California Fish Grill
Chilli's Grill & Bar
Chipotle Mexican Grill
El Torito

El Torito Olive Garden Italian
Five Guys Burger Panda Express

The Habit Burger Grill Red Robin Burgers

Joe's Gourmet Sandwiches Rubio's Coastal Grill

Jimmy John's Starbucks

Super Mex

### SHOPPING

BevMo Smart & Final Extra!

Costco Wholesale Staples

Cypress Plaza Shopping Ctr Stater Bros. Markets

Daiso Target

Meridian Plaza Tillys

#### HOTELS/FITNESS CLUB

Courtyard By Marriott
Hampton Inn
Hyatt House Cypress
Residence Inn By Marriott
24 Hour Fitness, Orangetheory



### 10824 Hope Street, Suite 100

## AERIALMAP



© 2023 CBRE, Inc. This information has been obtained from sources believed reliable. We have not verified it and make no guarantee, warranty or representation abo