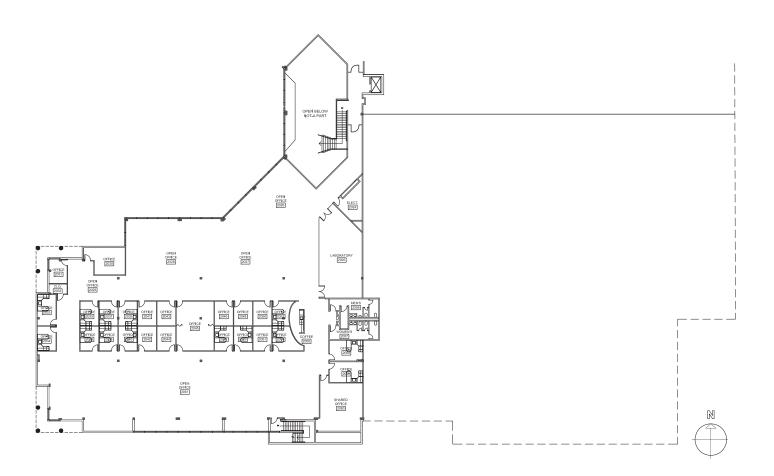

ASE CONTACT:

#### **BRIAN DEREVERE**

Senior Vice President Lic. 00885755 +1 714 371 9224 brian.derevere@cbre.com

#### RYAN PETERSON

Senior Vice President Lic. 01336025 +1 714 371 9212 ryan.peterson@cbre.com

#### **CBRE**

Lic. 00409987 3501 Jamboree Road Suite 100 Newport Beach, CA 92660



### 10824 Hope Street, Suite 100

# PROPERTY FEATURES





±72,753 SF Available



±39,600 Office SF



±33,153 Warehouse SF



24' Warehouse Clear



4:1,000 Parking Ratio



Two (2) Dock High Positions



One (1) Grade Level Loading Door



Heavy Power



100% HVAC



Close proximity to 405, 22 and 605 Freeways





## STEPLAN





## FLOGR PLANS

**CONCEPTUAL FIRST FLOOR PLAN (WITH ENHANCED WAREHOUSE)** 



### 10824 Hope Street, Suite 100

## FLOOR PLANS

#### **CONCEPTUAL SECOND FLOOR PLAN**



### 10824 Hope Street, Suite 100

## FLOOR PLANS

**AS BUILT FLOOR PLANS** 

**FIRST FLOOR** 





**AS BUILT FLOOR PLANS** 

**SECOND FLOOR** 





## REGIONAL MAP



### **NEARBY RESTAURANTS**

California Fish Grill
Chilli's Grill & Bar
Chipotle Mexican Grill
El Torito

El Torito Olive Garden Italian
Five Guys Burger Panda Express

The Habit Burger Grill Red Robin Burgers

Joe's Gourmet Sandwiches Rubio's Coastal Grill

Jimmy John's Starbucks

Super Mex

### SHOPPING

BevMo Smart & Final Extra!

Costco Wholesale Staples

Cypress Plaza Shopping Ctr Stater Bros. Markets

Daiso Target

Meridian Plaza Tillys

#### HOTELS/FITNESS CLUB

Courtyard By Marriott
Hampton Inn
Hyatt House Cypress
Residence Inn By Marriott
24 Hour Fitness, Orangetheory



### 10824 Hope Street, Suite 100

## AERIALM