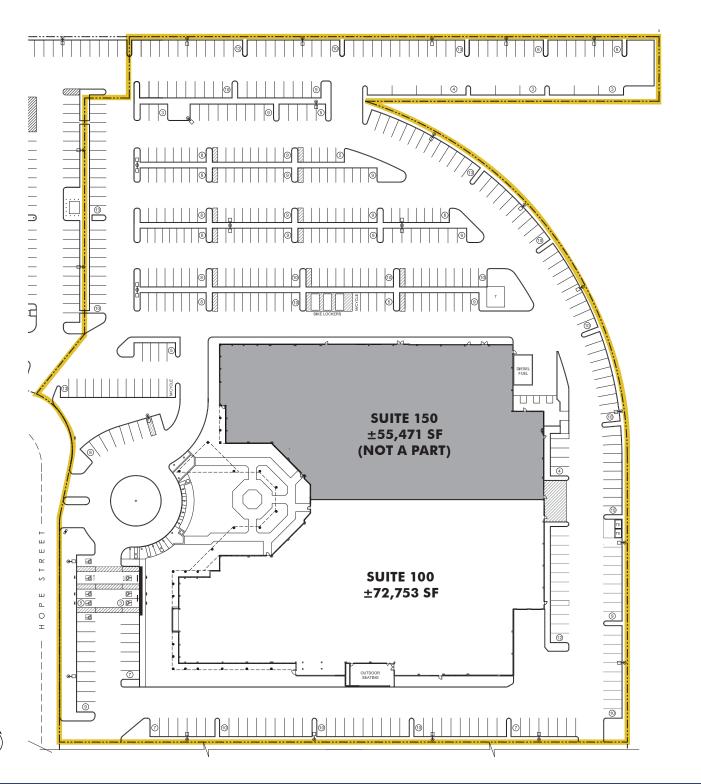

F FOR LEASE

### 10824 Hope Street, Suite 100 CYPRESS :: CALIFORNIA



**Another Quality Project By** WARLAND INVESTMENTS



FOR MORE INFORMATION OR TO ARRANGE A TOUR, PLEASE CONTACT:

#### **BRIAN DEREVERE**

Senior Vice President Lic. 00885755 +1 714 371 9224 brian.derevere@cbre.com

#### RYAN PETERSON

Senior Vice President Lic. 01336025 +1 714 371 9212 ryan.peterson@cbre.com

#### **CBRE**

Lic. 00409987 3501 Jamboree Road Suite 100 Newport Beach, CA 92660



### 10824 Hope Street, Suite 100

# PROPERTY FEATURES





±72,753 SF Available



±39,600 Office SF



±33,153 Warehouse SF



24' Warehouse Clear



4:1,000 Parking Ratio



Two (2) Dock High Positions



One (1) Grade Level Loading Door



Heavy Power



100% HVAC



Close proximity to 405, 22 and 605 Freeways





## STEPLAN





## FLOGR PLANS

**CONCEPTUAL FIRST FLOOR PLAN (WITH ENHANCED WAREHOUSE)** 



### 10824 Hope Street, Suite 100

## FLOOR PLANS

#### **CONCEPTUAL SECOND FLOOR PLAN**



### 10824 Hope Street, Suite 100

## FLOOR PLANS

**AS BUILT FLOOR PLANS** 

**FIRST FLOOR** 





**AS BUILT FLOOR PLANS** 

**SECOND FLOOR** 





## REGIONAL MAP



### **NEARBY RESTAURANTS**

California Fish Grill
Chilli's Grill & Bar
Chipotle Mexican Grill
El Torito

El Torito Olive Garden Italian
Five Guys Burger Panda Express

The Habit Burger Grill Red Robin Burgers

Joe's Gourmet Sandwiches Rubio's Coastal Grill

Jimmy John's Starbucks

Super Mex

### SHOPPING

BevMo Smart & Final Extra!

Costco Wholesale Staples

Cypress Plaza Shopping Ctr Stater Bros. Markets

Daiso Target

Meridian Plaza Tillys

#### HOTELS/