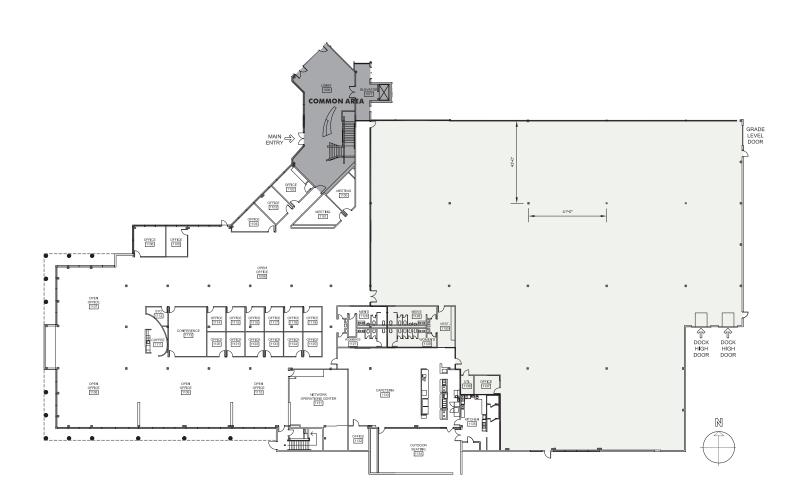

Quality Project By** WARLAND INVESTMENTS



FOR MORE INFORMATION OR TO ARRANGE A TOUR, PLEASE CONTACT:

#### **BRIAN DEREVERE**

Senior Vice President Lic. 00885755 +1 714 371 9224 brian.derevere@cbre.com

#### RYAN PETERSON

Senior Vice President Lic. 01336025 +1 714 371 9212 ryan.peterson@cbre.com

#### **CBRE**

Lic. 00409987 3501 Jamboree Road Suite 100 Newport Beach, CA 92660



### 10824 Hope Street, Suite 100

# PROPERTY FEATURES





±72,753 SF Available



±39,600 Office SF



±33,153 Warehouse SF



24' Warehouse Clear



4:1,000 Parking Ratio



Two (2) Dock High Positions



One (1) Grade Level Loading Door



Heavy Power



100% HVAC



Close proximity to 405, 22 and 605 Freeways





## STEPLAN





## FLOGR PLANS

**CONCEPTUAL FIRST FLOOR PLAN (WITH ENHANCED WAREHOUSE)** 



### 10824 Hope Street, Suite 100

## FLOOR PLANS

#### **CONCEPTUAL SECOND FLOOR PLAN**



### 10824 Hope Street, Suite 100

## FLOOR PLANS

**AS BUILT FLOOR PLANS** 

**FIRST FLOOR** 





**AS BUILT FLOOR PLANS** 

**SECOND FLOOR** 





## REGIONAL MAP



### **NEARBY RESTAURANTS**

California Fish Grill
Chilli's Grill & Bar
Chipotle Mexican Grill
El Torito

El Torito Olive Garden Italian
Five Guys Burger Panda Express

The Habit Burger Grill Red Robin Burgers

Joe's Gourmet Sandwiches Rubio's Coastal Grill

Jimmy John's Starbucks

Super Mex

### SHOPPING

BevMo Smart & Final Extra!

Costco Wholesale Staples

Cypress Plaza Shopping Ctr Stater Bros. Markets

Daiso Target

Meridian Plaza Tillys

#### HOTELS/FITNESS CLUB

Courtyard By Marriott
Hampton Inn
Hyatt House Cypress
Residence In