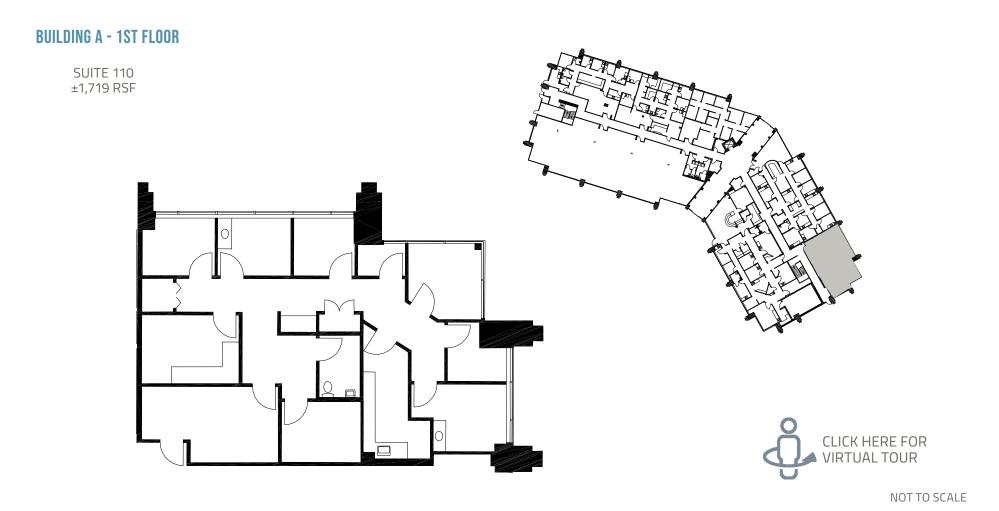

## Leasing Information:

**Kevin Smigiel** 

**Vince Femiano** 

**Kate Morris** 

transwestern.com

TRANSWESTERN REAL ESTATE SERVICES



# **BUILDING A - 1ST FLOOR**

SUITE 180 ±1,970 RSF







NOT TO SCALE

### Leasing Information:

**Kevin Smigiel** 

**Vince Femiano** 

**Kate Morris** 

transwestern.com

TRANSWESTERN REAL ESTATE SERVICES



# **BUILDING A - 2ND FLOOR**

SUITE 250/255 ±2,394 RSF

(DIVISIBLE TO ±1,582 RSF) (SUITE 250 CONTIGUOUS WITH SUITE 230 TO ±5,527 RSF)





NOT TO SCALE

### Leasing Information:

**Kevin Smigiel** 

**Vince Femiano** 

**Kate Morris** 

transwestern.com





# **BUILDING B - 1ST FLOOR**

**SUITE 1600** ±4,729 RSF





NOT TO SCALE

### Leasing Information:

**Kevin Smigiel** 

**Vince Femiano** 

**Kate Morris** 

transwestern.com

TRANSWESTERN