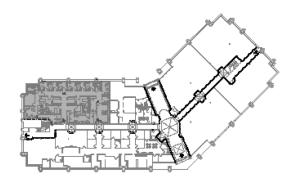

# **BUILDING A - 2ND FLOOR**

SUITE 250/255 ±2,394 RSF

(DIVISIBLE TO ±1,582 RSF) (SUITE 250 CONTIGUOUS WITH SUITE 230 TO ±5,527 RSF)

NOT TO SCALE