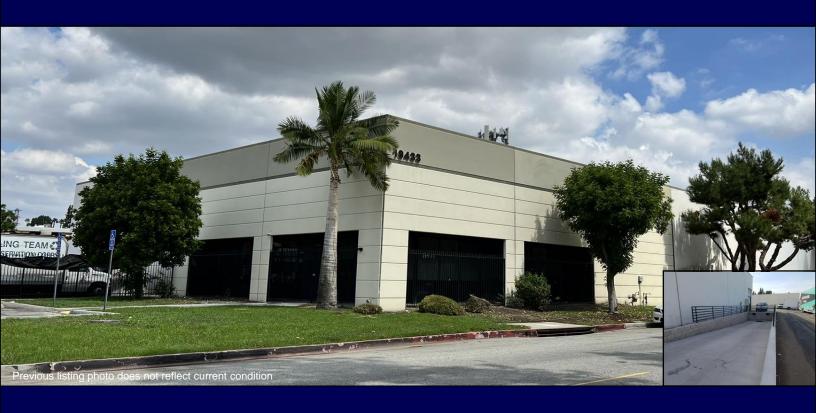

### For Sale ±18,432 SF

# 19433 San Jose Avenue City of Industry, CA



#### **PROPERTY FEATURES:**

- Majority Unincorporated LA County
- Direct Access to Pomona (60) Freeway Via Nogales
  Street or Fairway Drive
- Large Paved and Fenced Yard Area
- One (1) Outside Truckwell
- ±3,783 SF Offices
- Reception + Five (5) Offices + Showroom





講中文 **Edward Lee** edward@ashwill.com Lic. 01295146 (626) 833-3839

### For Sale ±18,432 SF

## 19433 San Jose Avenue City of Industry, CA

Site Plan:



G SAN JOSE AVENUE

Site plan taken from a third party, Buyer to independently verify accuracy of all details including cell tower not shown on site plan. Existing parking spaces does not reflect site plan or stalls.



講中文 **Edward Lee** edward@ashwill.com Lic. 01295146 (626) 833-3839