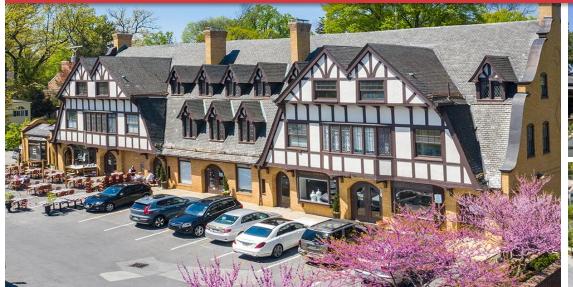

### ROLAND PARK SHOPPING CENTER 4800 Roland Ave., Baltimore, MD 21010

### Leasing Information

Spend life wisely.

| Location             | Roland Park is the first planned "suburban" community in<br>North America. Roland Park Shopping Center is a single<br>building strip of stores which opened in 1907 to serve the<br>community, located at the corner of Upland Road and<br>Roland Avenue. It has been credited by Guinness World<br>Records as the world's first shopping center. |  |  |  |
|----------------------|---------------------------------------------------------------------------------------------------------------------------------------------------------------------------------------------------------------------------------------------------------------------------------------------------------------------------------------------------|--|--|--|
| Availability         | Suite 300: 1,625 SF                                                                                                                                                                                                                                                                                                                               |  |  |  |
| Property Description | Great office spaces available in a one-of-a-kind building.                                                                                                                                                                                                                                                                                        |  |  |  |
| Current Tenants:     | Johnny's Restaurant, Petit Louis Restaurant, Bank of<br>America, Security Plus Credit Union, Eddie Jacobs                                                                                                                                                                                                                                         |  |  |  |