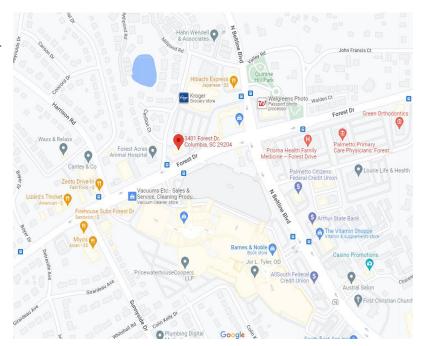

## Office Space For Lease

- ±2,681 SF available for Lease on 2nd Floor
- Adjacent to Richland Mall
- Great visibility on Forest Drive
- 3 Miles from CBD and I-77
- Sixteen (16) parking spaces on site
- Four (4) private offices, work area,
  reception, conference room, storage &
  breakroom
- Contact Broker for Pricing