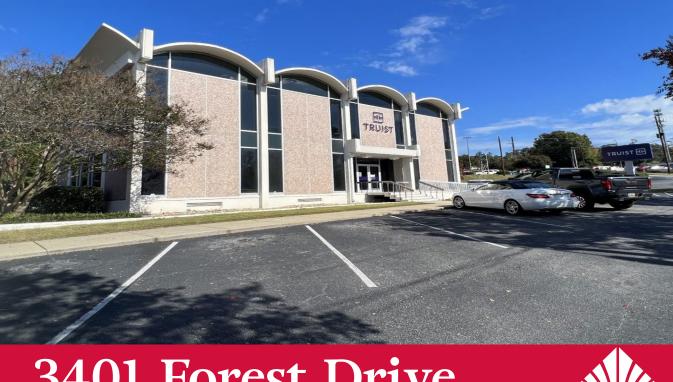

## **3401 Forest Drive** ♥ COLUMBIA, SC 29204

## Office Space For Lease

- ±2,681 SF available for Lease on 2nd Floor
- Adjacent to Richland Mall
- Great visibility on Forest Drive
- 3 Miles from CBD and I-77
- Sixteen (16) parking spaces on site
- Four (4) private offices, work area,
  reception, conference room, storage &
  breakroom
- Contact Broker for Pricing