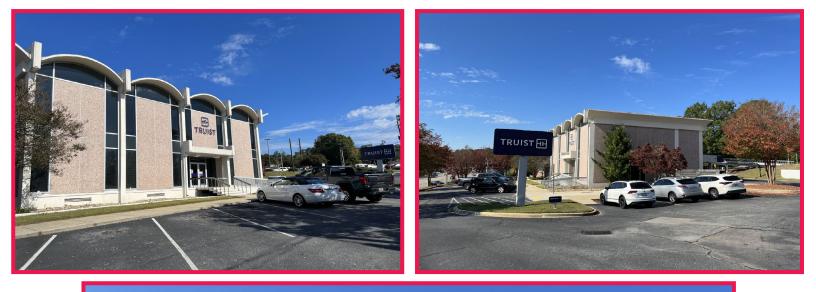

## Office Space For Lease

- ±2,681 SF available for Lease on 2nd Floor
- Adjacent to Richland Mall
- Great visibility on Forest Drive
- 3 Miles from CBD and I-77
- Sixteen (16) parking spaces on site
- Four (4) private offices, work area,
  reception, conference room, storage &
  breakroom
- Contact Broker for Pricing