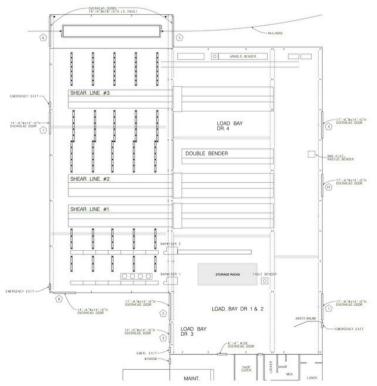

60,400± Total Square Feet Main Bldg - 48,359 SF Metal Bldg 1 - 4,784 SF Metal Bldg 2 - 3,240 SF Metal Bldg 3 - 3,100 SF Diesel Storage Bldg - 920 SF

Option to Lease Available

- Current Use Light
  Manufacturing
- 5.5 Miles to the New Micron Facility
- 4 Miles to Amazon Distribution Center
- Easy Access to Major Highways