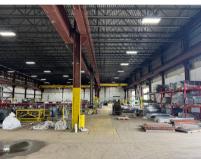

## 4522 Wetzel Rd. Liverpool, NY 13090

- 7.5 Acres
- 28' Clear Ceiling Height
- Rail Service 3 Active Spurs
- 5 Fully Inspected Interior Cranes (5 to 15 Tons)
- Full Phase 2 Environmental Study Completed 2022

60,400± Total Square Feet Main Bldg - 48,359 SF Metal Bldg 1 - 4,784 SF Metal Bldg 2 - 3,240 SF Metal Bldg 3 - 3,100 SF Diesel Storage Bldg - 920 SF

Option to Lease Available

- Current Use Light
  Manufacturing
- 5.5 Miles to the New Micron Facility
- 4 Miles to Amazon Distribution Center
- Easy Access to Major Highways