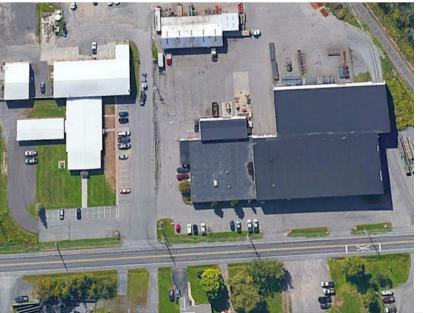

## 4522 Wetzel Rd. Liverpool, NY 13090

- 7.5 Acres
- 28' Clear Ceiling Height
- Rail Service 3 Active Spurs
- 5 Fully Inspected Interior Cranes (5 to 15 Tons)
- Full Phase 2 Environmental Study Completed 2022

60,400± Total Square Feet Main Bldg - 48,359 SF Metal Bldg 1 - 4,784 SF Metal Bldg 2 - 3,240 SF Metal Bldg 3 - 3,100 SF Diesel Storage Bldg - 920 SF

Option to Lease Available

- Current Use Light
  Manufacturing
- 5.5 Miles to the New Micron Facility
- 4 Miles to Amazon Distribution Center
- Easy Access to Major Highways