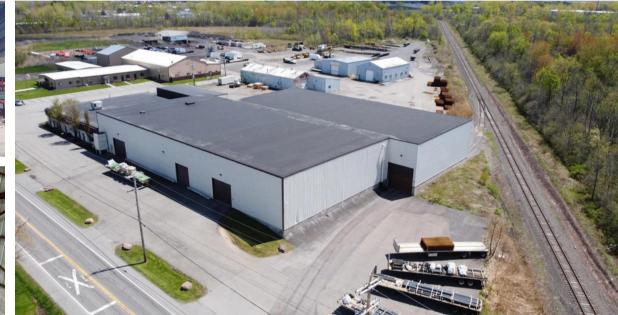

## 4522 Wetzel Rd. Liverpool, NY 13090

- 7.5 Acres
- 28' Clear Ceiling Height
- Rail Service 3 Active Spurs
- 5 Fully Inspected Interior Cranes (5 to 15 Tons)
- Full Phase 2 Environmental Study Completed 2022

60,400± Total Square Feet Main Bldg - 48,359 SF Metal Bldg 1 - 4,784 SF Metal Bldg 2 - 3,240 SF Metal Bldg 3 - 3,100 SF Diesel Storage Bldg - 920 SF

Option to Lease Available

- Current Use Light
  Manufacturing
- 5.5 Miles to the New Micron Facility
- 4 Miles to Amazon Distribution Center
- Easy Access to Major Highways