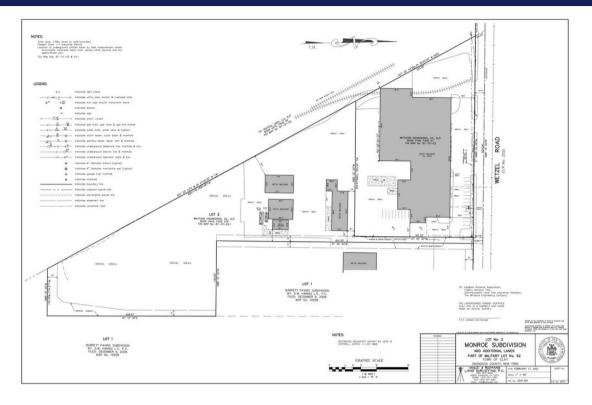

## 4522 Wetzel Rd. Liverpool, NY 13090

- 7.5 Acres
- 28' Clear Ceiling Height
- Rail Service 3 Active Spurs
- 5 Fully Inspected Interior Cranes (5 to 15 Tons)
- Full Phase 2 Environmental Study Completed 2022

60,400± Total Square Feet Main Bldg - 48,359 SF Metal Bldg 1 - 4,784 SF Metal Bldg 2 - 3,240 SF Metal Bldg 3 - 3,100 SF Diesel Storage Bldg - 920 SF

Option to Lease Available

- Current Use Light
  Manufacturing
- 5.5 Miles to the New Micron Facility
- 4 Miles to Amazon Distribution Center
- Easy Access to Major Highways