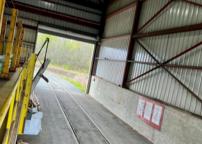

## 4522 Wetzel Rd. Liverpool, NY 13090

- 7.5 Acres
- 28' Clear Ceiling Height
- Rail Service 3 Active Spurs
- 5 Fully Inspected Interior Cranes (5 to 15 Tons)
- Full Phase 2 Environmental Study Completed 2022

60,400± Total Square Feet Main Bldg - 48,359 SF Metal Bldg 1 - 4,784 SF Metal Bldg 2 - 3,240 SF Metal Bldg 3 - 3,100 SF Diesel Storage Bldg - 920 SF

Option to Lease Available

- Current Use Light
  Manufacturing
- 5.5 Miles to the New Micron Facility
- 4 Miles to Amazon Distribution Center
- Easy Access to Major Highways