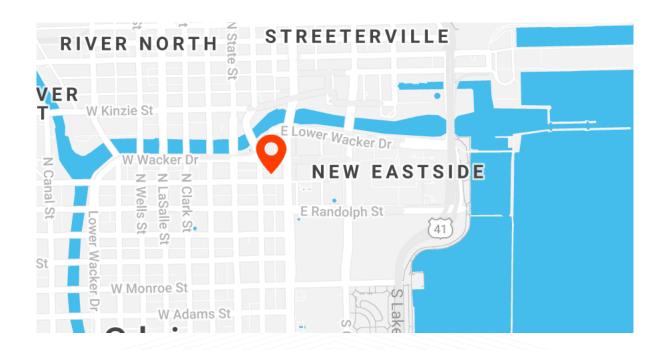

### 70 E. Lake Building

- Vintage 17-story high rise
- 40-seat meeting room for tenant use
- Central heat and air paid by building
- Loading Dock
- On-site management and maintenance
- Professional janitorial services provided by building
- Front desk security staff Mon. thru Sat.
- 24/7 controlled building and elevator access
- Discounted parking rates at local garages