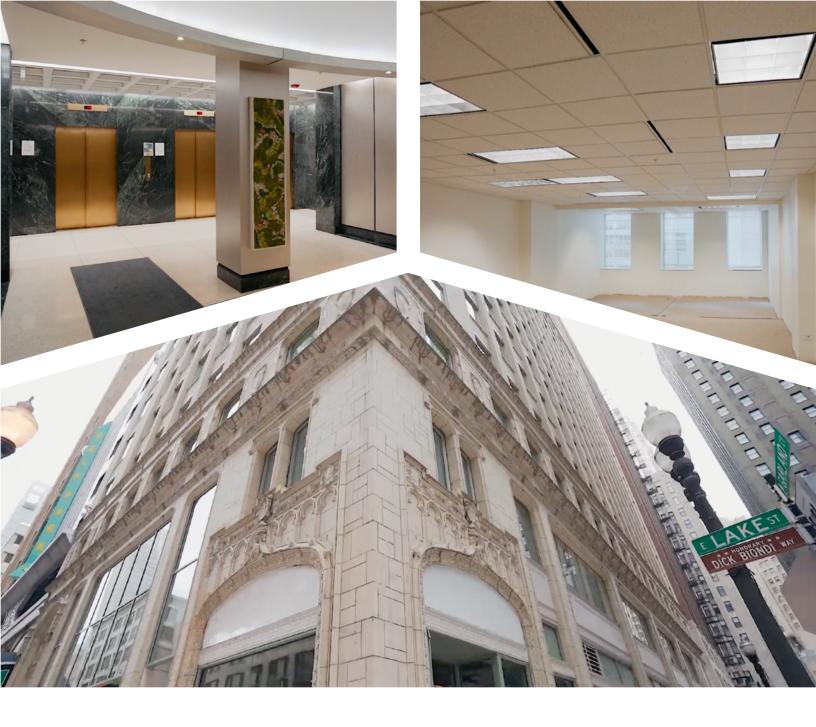

### 70 E. Lake Building

- Vintage 17-story high rise
- 40-seat meeting room for tenant use
- Central heat and air paid by building
- Loading Dock
- On-site management and maintenance
- Professional janitorial services provided by building
- Front desk security staff Mon. thru Sat.
- 24/7 controlled building and elevator access
- Discounted parking rates at local garages

- Close to all forms of transportation
- Storage facilities available
- Comcast and Satellite TV available
- Home to many arts-based businesses, local and national non-profits, law firms, physician offices, and sales offices
- Affordable lease rates