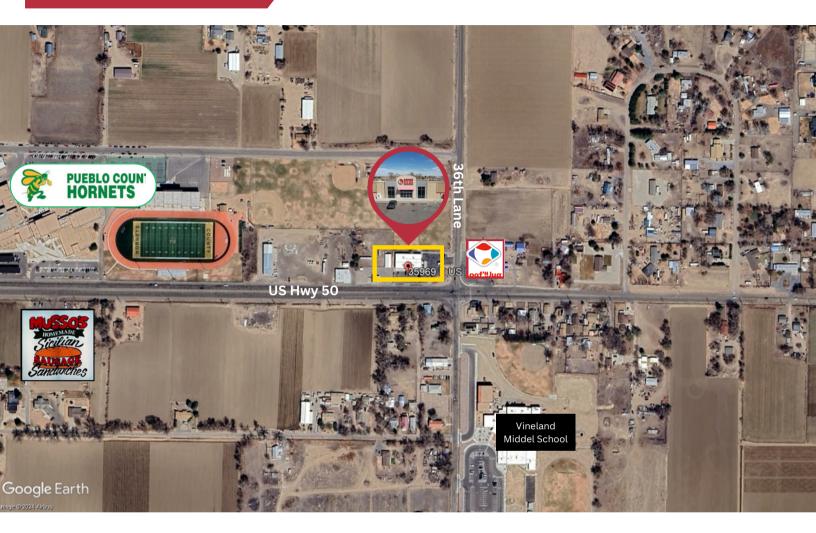

### **PROPERTY SUMMARY**

**35969 E US Hwy 50** is a free-standing building for lease located east on Hwy 50. This former Family Dollar has prime visibility and access.

- Located off busy Highway 50
- Northwest hard corner on Hwy 50 & 36th Lane
- Access off of Hwy 50 & 36th Lane

## 35969 E US Hwy 50

Pueblo, CO 81006

| DEMOGRAPHICS    |          |          | COMBINED TRAFFIC COUNTS |        |           |       |           |           |
|-----------------|----------|----------|-------------------------|--------|-----------|-------|-----------|-----------|
|                 | 3 Mile   | 5 Mile   | 10 Mile                 | Hwy 50 | 36th Lane | 4,220 | VPD       | 2022      |
| 2023 POPULATION | 3,873    | 8,056    | 82,077                  |        |           | *5    | Sourced b | oy CoStar |
| HOUSEHOLDS      | 1,493    | 3,093    | 33,363                  |        |           |       |           |           |
| AVE HH INCOME   | \$70,356 | \$77,041 | \$56,039                |        |           |       |           |           |