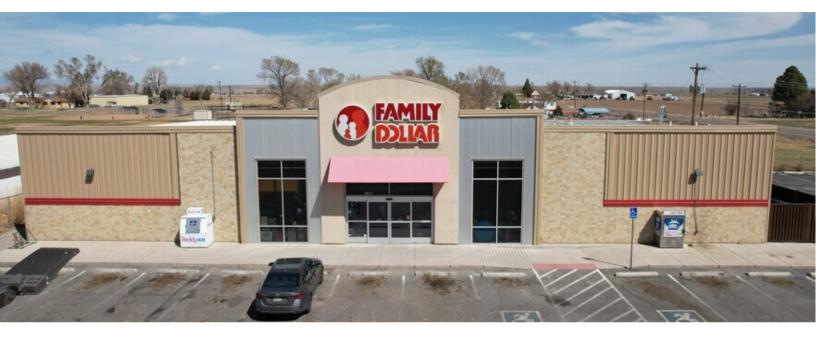

### **PROPERTY SUMMARY**

**35969 E US Hwy 50** is a free-standing building for lease located east on Hwy 50. This former Family Dollar has prime visibility and access.

- Located off busy Highway 50
- Northwest hard corner on Hwy 50 & 36th Lane
- Access off of Hwy 50 & 36th Lane