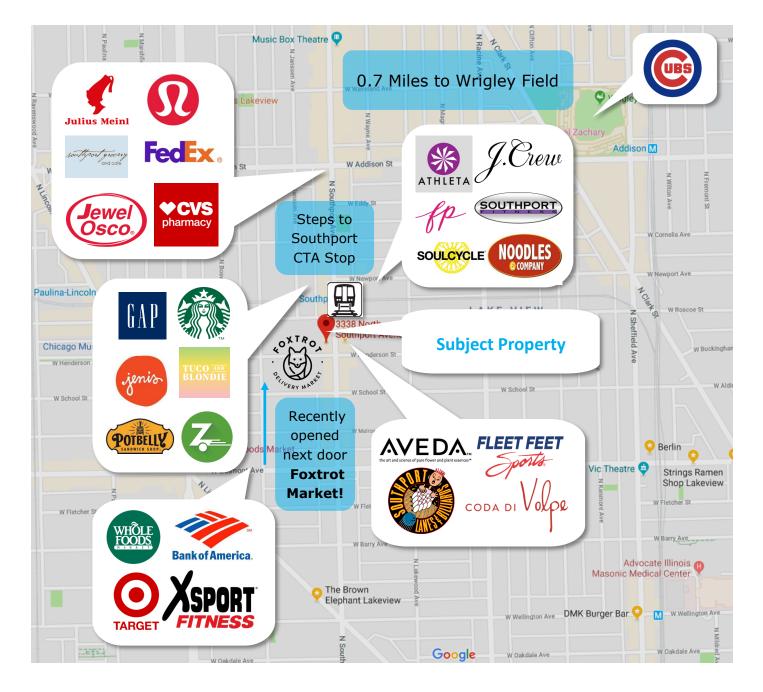

## 3338 N. SOUTHPORT AVE. CHICAGO, ILLINOIS 60657

| Space Available:   | 2,138 SF                                            |
|--------------------|-----------------------------------------------------|
| Asking Sale Price: | \$775,000                                           |
| Lease Rate:        | \$30 PSF NNN (\$10.50 PSF CAM)                      |
| Zoning:            | B3-3                                                |
| Area:              | Lakeview - Southport Corridor                       |
| Year Built:        | 2003                                                |
| Transportation:    | One block walk to CTA Brown Line Stop at Southport. |

# COMMERCIAL CONDO FOR SALE OR LEASE IN SOUTHPORT CORRIDOR

STRAUSS REALTY, LTD. 4220 W. Montrose avenue Chicago, Illinois 60641 Phone: 773-736-3600