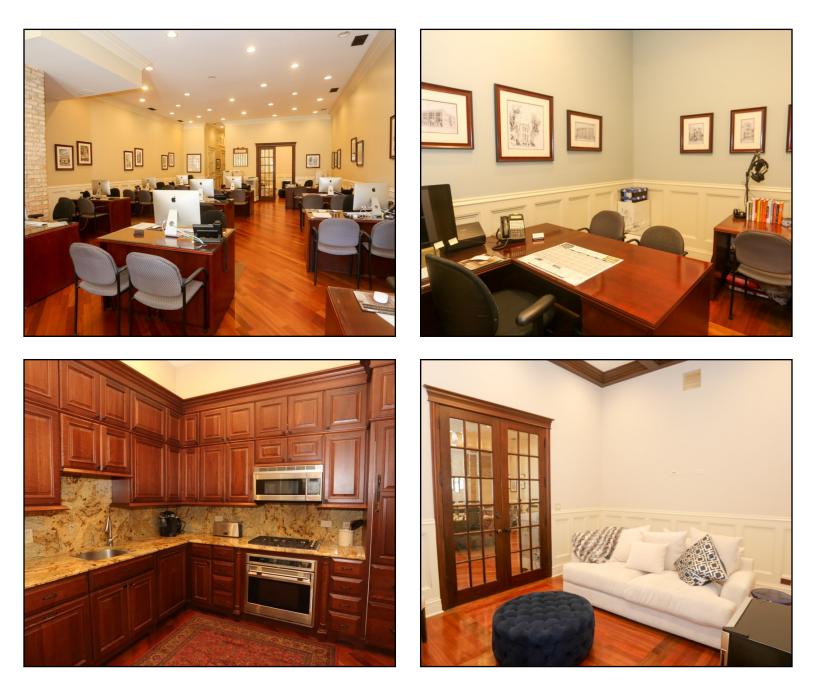

## 3338 N. SOUTHPORT AVE. CHICAGO, ILLINOIS 60657

| Space Available:   | 2,138 SF                                            |
|--------------------|-----------------------------------------------------|
| Asking Sale Price: | \$775,000                                           |
| Lease Rate:        | \$30 PSF NNN (\$10.50 PSF CAM)                      |
| Zoning:            | B3-3                                                |
| Area:              | Lakeview - Southport Corridor                       |
| Year Built:        | 2003                                                |
| Transportation:    | One block walk to CTA Brown Line Stop at Southport. |