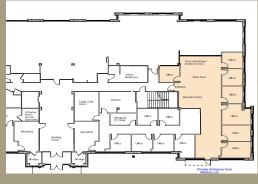

Michael C. Platt, CCIM Direct: 405-562-7492

michael@vanguarddevelopment.com

11600 Broadway Extension Suite 250

Oklahoma City, OK 73114

Phone: 405-840-5081 Fax: 405-840-5084

www.vanguarddevelopment.com

- Floor Plates: 15,750 sf ±
- Avail. sf: 5,081 sf (Suites: 2,606 sf. & 2,475 sf.) or Indian Hills Rd. exits
- New Offices Finishes
- Generous Tenant Finish Allowance
- Great Visibility from I-35 -125,000 vehicles per day
- Located on a Growing Medical Corridor:
- .5 miles from Moore Medical Complex
- 3 miles from Norman Regional Healthplex