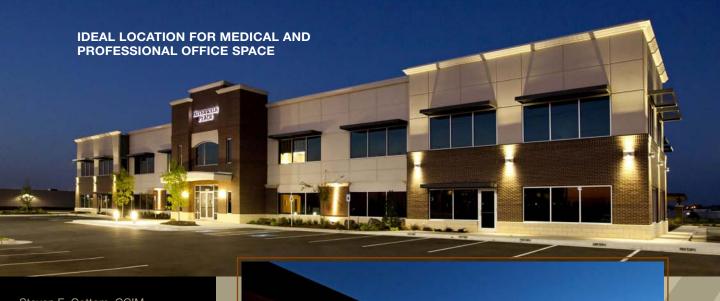

## **RIVERWALK PLACE**

2900 S. Telephone Road Moore, OK

Building Size: 30,500 sf Available sf: 2,475 sf

Rental Rate: \$23.50/sf. FSG

Steven E. Cottom, CCIM

Direct: 405-562-7493

steve@vanguarddevelopment.com

Michael C. Platt, CCIM Direct: 405-562-7492

michael@vanguarddevelopment.com

11600 Broadway Extension Suite 250

Oklahoma City, OK 73114

Phone: 405-840-5081 Fax: 405-840-5084

www.vanguarddevelopment.com

- Floor Plates: 15,750 sf ±
- Avail. sf: 5,081 sf (Suites: 2,606 sf. & 2,475 sf.) or Indian Hills Rd. exits
- New Offices Finishes
- Generous Tenant Finish Allowance
- Great Visibility from I-35 -125,000 vehicles per day
- Located on a Growing Medical Corridor:
- .5 miles from Moore Medical Complex
- 3 miles from Norman Regional Healthplex