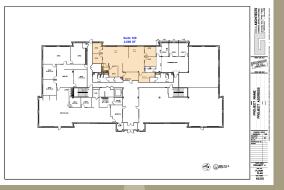

Michael C. Platt, CCIM Direct: 405-562-7492

michael@vanguarddevelopment.com

11600 Broadway Extension Suite 250

Oklahoma City, OK 73114

Phone: 405-840-5081 Fax: 405-840-5084

www.vanguarddevelopment.com

- Floor Plates: 15,750 sf ±
- Avail. sf: 5,081 sf (Suites: 2,606 sf. & 2,475 sf.) or Indian Hills Rd. exits
- New Offices Finishes
- Generous Tenant Finish Allowance
- Great Visibility from I-35 -125,000 vehicles per day
- Located on a Growing Medical Corridor:
- .5 miles from Moore Medical Complex
- 3 miles from Norman Regional Healthplex