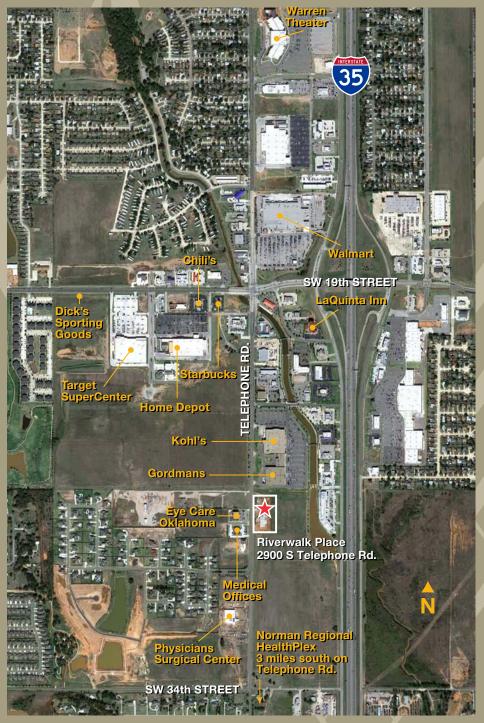

## **RIVERWALK PLACE**

2900 S. Telephone Road Moore, OK

Building Size: 30,500 sf Available sf: 2,475 sf

Rental Rate: \$23.50/sf. FSG

Steven E. Cottom, CCIM

Direct: 405-562-7493

steve@vanguarddevelopment.com

Michael C. Platt, CCIM Direct: 405-562-7492

michael@vanguarddevelopment.com

11600 Broadway Extension Suite 250

Oklahoma City, OK 73114

Phone: 405-840-5081 Fax: 405-840-5084

www.vanguarddevelopment.com

- Floor Plates: 15,750 sf ±
- Avail. sf: 5,081 sf (Suites: 2,606 sf. & 2,475 sf.) or Indian Hills Rd. exits
- New Offices Finishes
- Generous Tenant Finish Allowance
- Great Visibility from I-35 -125,000 vehicles per day
- Located on a Growing Medical Corridor:
- .5 miles from Moore Medical Complex
- 3 miles from Norman Regional Healthplex

- Excellent access via SW 19th St.
- - **Covered Parking Available**
  - 24 hour key card access
  - Video surveillance
  - Close proximity to restaurants, retail amenities, hotels, & hospitals

## ACCESSIBILITY

- Ideally located on Telephone Road near I-35 and SW 19th
- Minutes from Norman and south Oklahoma City trade areas