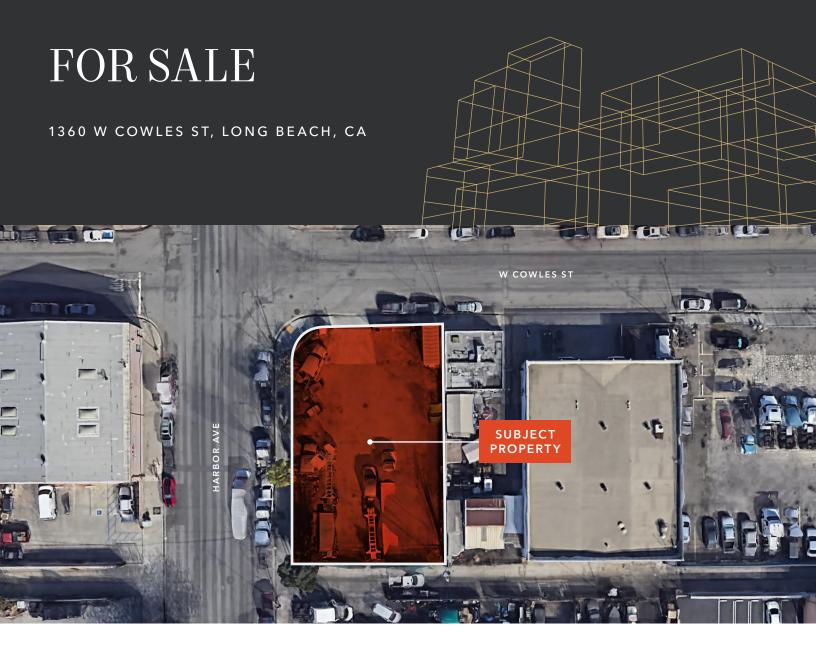

## 9,898 SF Truck Yard For Sale

Rare truck yard purchase opportunity in Long Beach

Continuous history of trucking/transportation uses (buyer to verify with City of Long Beach)

Utilities: water and power - buyer to verify

Well secured yard - paved, lit, and fenced

Immediate access to 710 freeway and minutes from Los Angeles and Long Beach Ports

Asking \$1,975,000