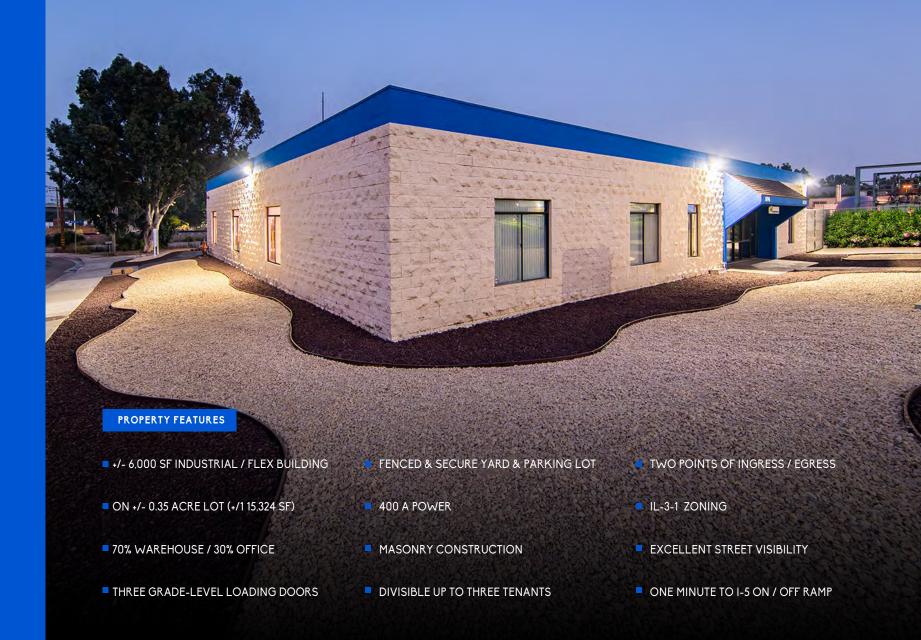

## **10739-10741 ROSELLE STREET** SAN DIEGO, CA 92121

+/- 6,000 SF SINGLE-STORY FLEX / INDUSTRIAL BUILDING

0.0

- +/- 0.35 ACRE LOT (+/1 15,324 SF)
- FENCED & SECURE YARD / PARKING LOT
- GRADE-LEVEL LOADING
- TWO POINTS OF INGRESS / EGRESS
- FLEXIBLE ZONING
- DIVISIBLE UP TO THREE TENANTS