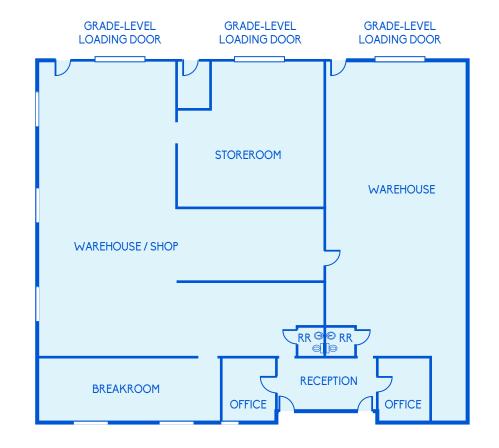

### LEASED THROUGH 2026

- TENANT HAS ONE 5-YEAR OPTION TO RENEW LEASE
- 3.1% CAP RATE (Y2 INCOME)
- MULTI-TENANT BUILDING, DIVISIBLE UP TO THREE TENANTS

SORRENTO VALLEY AREA AMENITIES