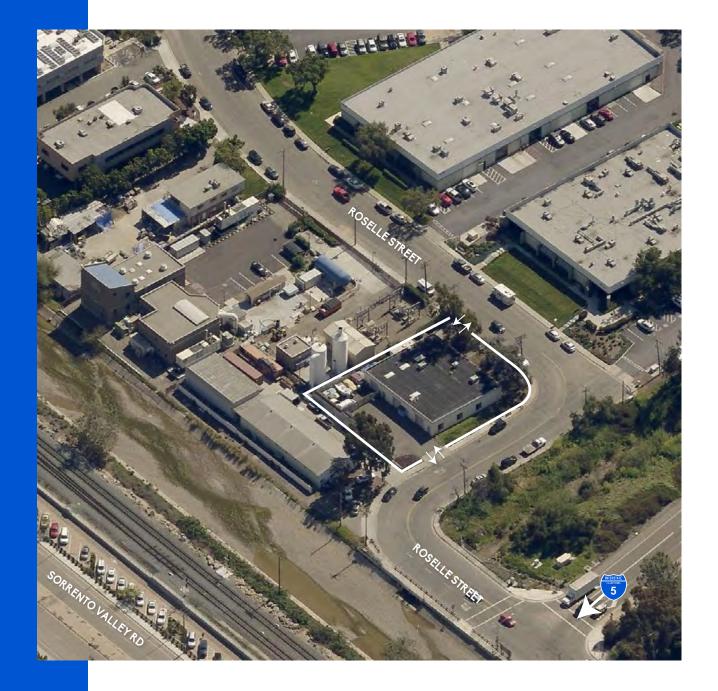

### 10739-10741 ROSELLE STREET

This is a rare opportunity to purchase and own one of only five stand-alone industrial buildings in the coveted Sorrento Valley submarket sized at less than 10k SF. The Sorrento Valley submarket has transitioned into a biotech/life science submarket, accommodating hundreds of successful life science companies and headquarter offices - making it a desirable region to many businesses. Most notably, the submarket hugs Interstate 5 where the I-5 and I-805 freeways intersect. The desirability of this area ranks high to corporate & high-paid employees due to close its proximity to Carmel Valley, Del Mar, La Jolla and a number of affluent communities.