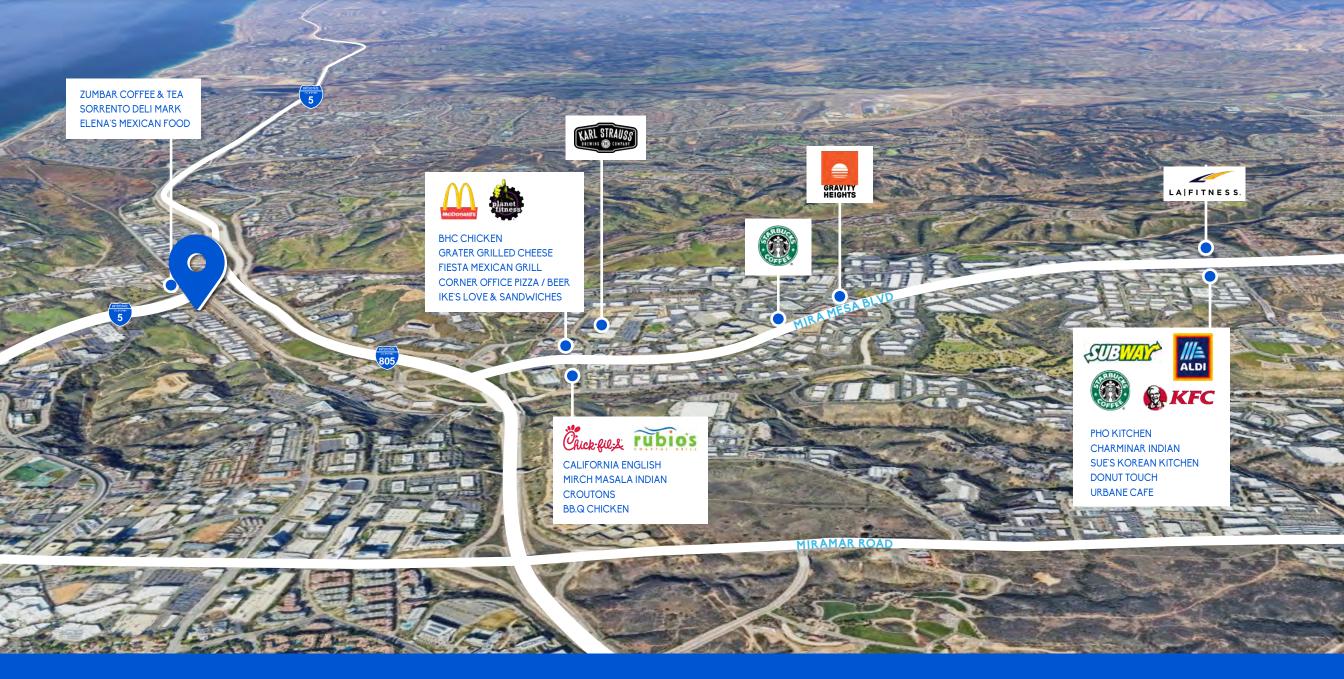

### LEASED THROUGH 2026

- TENANT HAS ONE 5-YEAR OPTION TO RENEW LEASE
- 3.1% CAP RATE (Y2 INCOME)
- MULTI-TENANT BUILDING, DIVISIBLE UP TO THREE TENANTS

SORRENTO VALLEY AREA AMENITIES