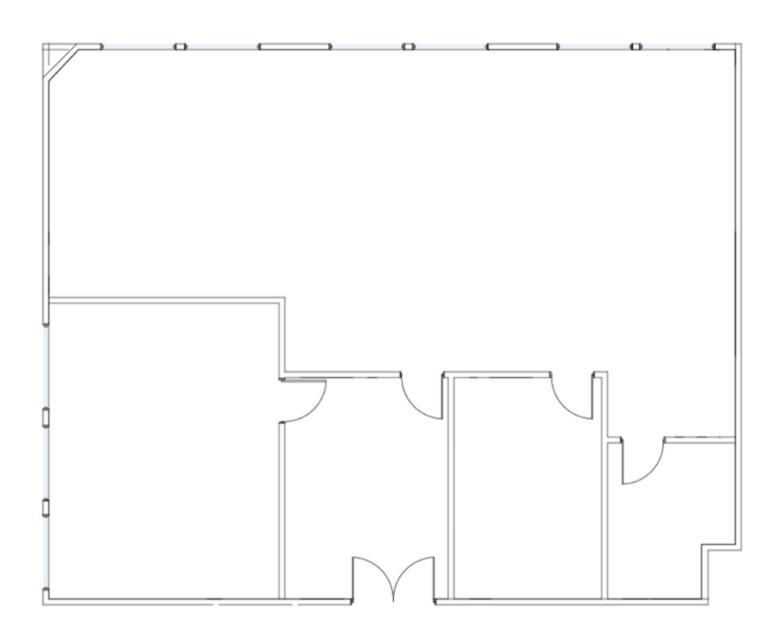

## **Entire Second Floor**

Size: ± 9,924 RSF Rate: \$2.60 RSF

Size: ± 2,096 RSF Rate: \$2.60 RSF

Size: ± 2,153 RSF Rate: \$2.60 RSF

Size: ± 1,723 RSF Rate: \$2.60 RSF

Size: ± 2,120 RSF Rate: \$2.60 RSF

Size: ± 1,832 RSF Rate: \$2.60 RSF