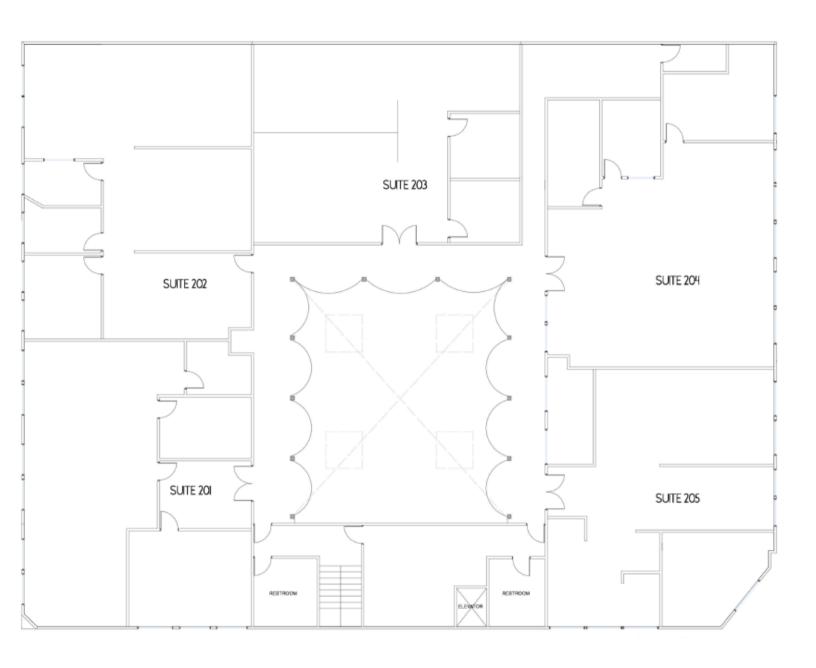

| AVAILABLE | SIZE        |
|-----------|-------------|
| Suite 201 | ± 2,096 RSF |
| Suite 202 | ± 2,153 RSF |
| Suite 203 | ± 1,723 RSF |
| Suite 204 | ± 2,120 RSF |
| Suite 205 | ± 1,832 RSF |
| 2nd Floor | ± 9,924 RSF |

## **Entire Second Floor**

Size: ± 9,924 RSF Rate: \$2.60 RSF

Size: ± 2,096 RSF Rate: \$2.60 RSF

Size: ± 2,153 RSF Rate: \$2.60 RSF

Size: ± 1,723 RSF Rate: \$2.60 RSF

Size: ± 2,120 RSF Rate: \$2.60 RSF

Size: ± 1,832 RSF Rate: \$2.60 RSF