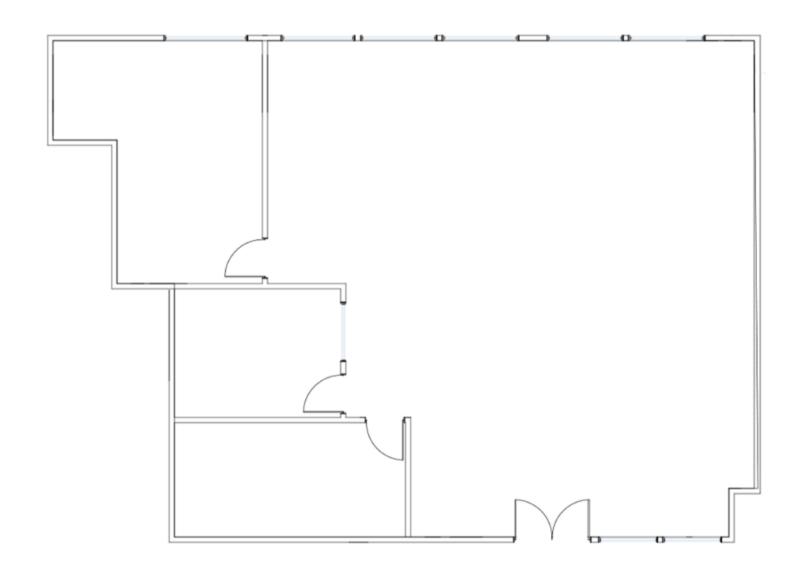

## **Entire Second Floor**

Size: ± 9,924 RSF Rate: \$2.60 RSF

Size: ± 2,096 RSF Rate: \$2.60 RSF

Size: ± 2,153 RSF Rate: \$2.60 RSF

Size: ± 1,723 RSF Rate: \$2.60 RSF

Size: ± 2,120 RSF Rate: \$2.60 RSF

Size: ± 1,832 RSF Rate: \$2.60 RSF