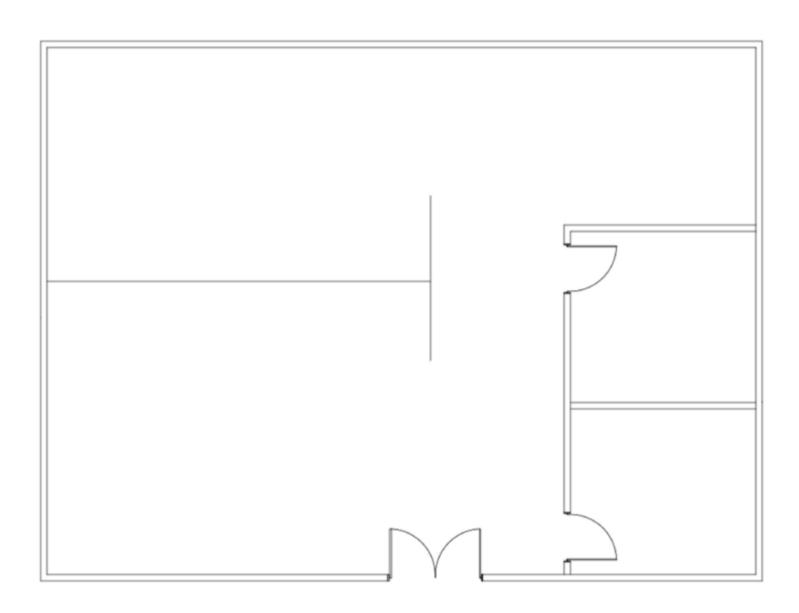

## **Entire Second Floor**

Size: ± 9,924 RSF Rate: \$2.60 RSF

Size: ± 2,096 RSF Rate: \$2.60 RSF

Size: ± 2,153 RSF Rate: \$2.60 RSF

Size: ± 1,723 RSF Rate: \$2.60 RSF

Size: ± 2,120 RSF Rate: \$2.60 RSF

Size: ± 1,832 RSF Rate: \$2.60 RSF