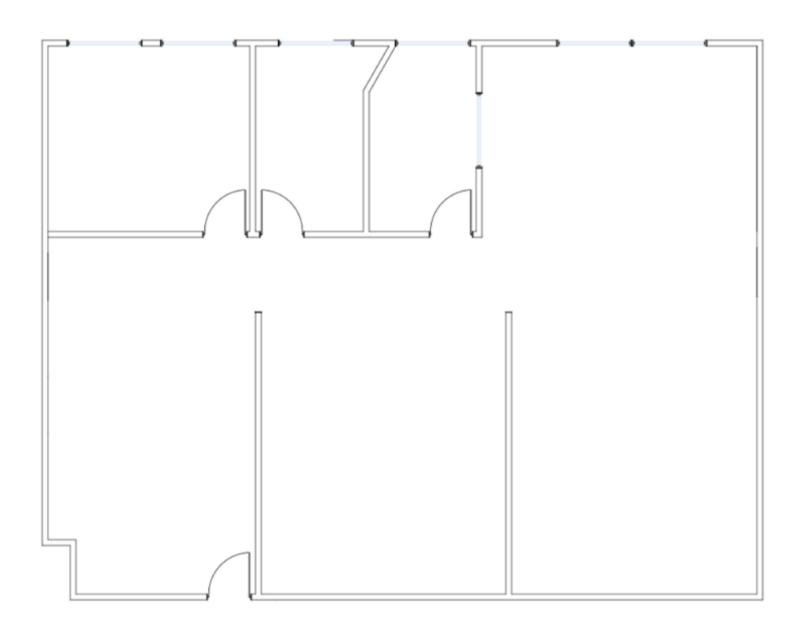

## **Entire Second Floor**

Size: ± 9,924 RSF Rate: \$2.60 RSF

Size: ± 2,096 RSF Rate: \$2.60 RSF

Size: ± 2,153 RSF Rate: \$2.60 RSF

Size: ± 1,723 RSF Rate: \$2.60 RSF

Size: ± 2,120 RSF Rate: \$2.60 RSF

Size: ± 1,832 RSF Rate: \$2.60 RSF