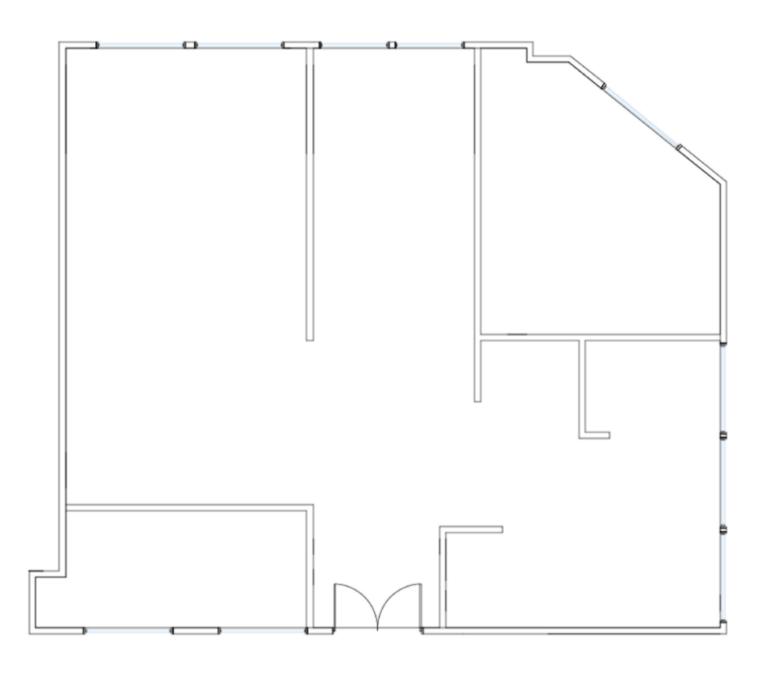

| AVAILABLE | SIZE        |
|-----------|-------------|
| Suite 201 | ± 2,096 RSF |
| Suite 202 | ± 2,153 RSF |
| Suite 203 | ± 1,723 RSF |
| Suite 204 | ± 2,120 RSF |
| Suite 205 | ± 1,832 RSF |
| 2nd Floor | ± 9,924 RSF |

## **Entire Second Floor**

Size: ± 9,924 RSF Rate: \$2.60 RSF

Size: ± 2,096 RSF Rate: \$2.60 RSF

Size: ± 2,153 RSF Rate: \$2.60 RSF

Size: ± 1,723 RSF Rate: \$2.60 RSF

Size: ± 2,120 RSF Rate: \$2.60 RSF

Size: ± 1,832 RSF Rate: \$2.60 RSF