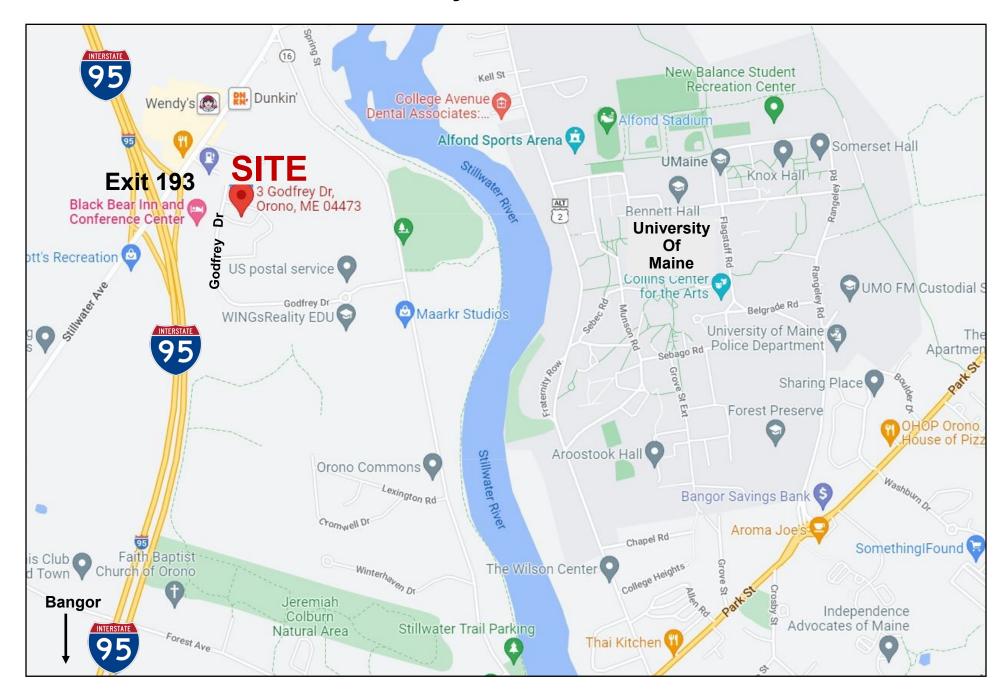

#### PROPERTY INFORMATION

PROPERTY: 3 Godfrey Drive, Orono

LOCATION: Conveniently located just off I-95 exit 193 and

only 5 minutes from the University of Maine flagship campus and 10 minutes from downtown

#### 3 Godfrey Drive, Orono