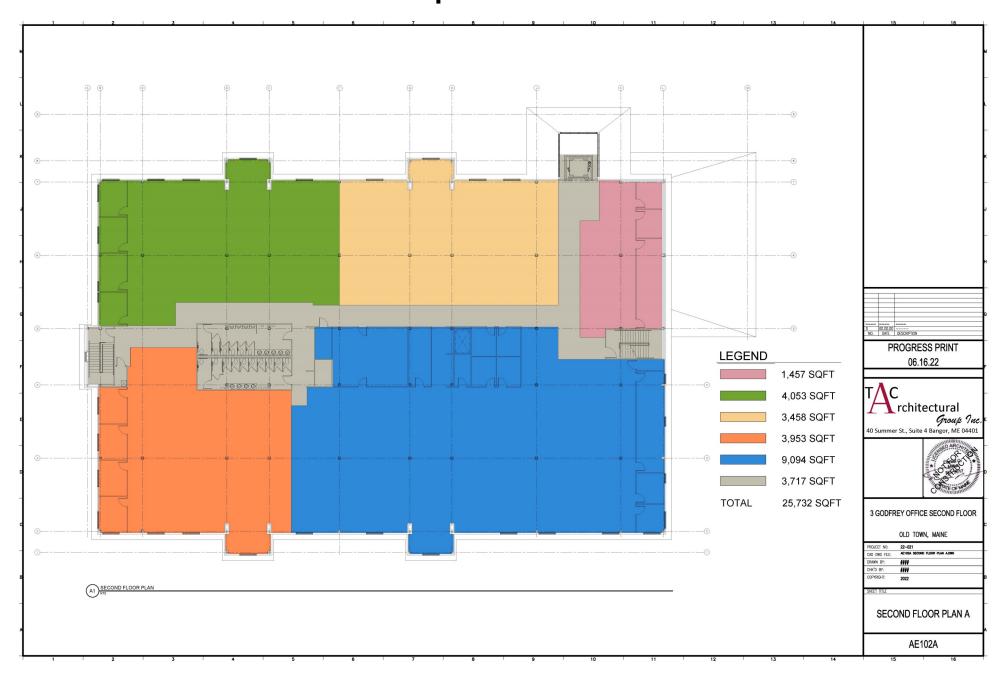

## 3 Godfrey Drive, Orono Concept Floor Plan

out to accommodate tenant needs.

BUILDING SIZE: 55,449 +/- sf

SPACES AVAILABLE: 25,732 +/- sf dividable to 1,458 +/- sf

(see concept floor plan)

SPRINKLER: Wet system

HVAC: Natural Gas fired roof top units with new controls