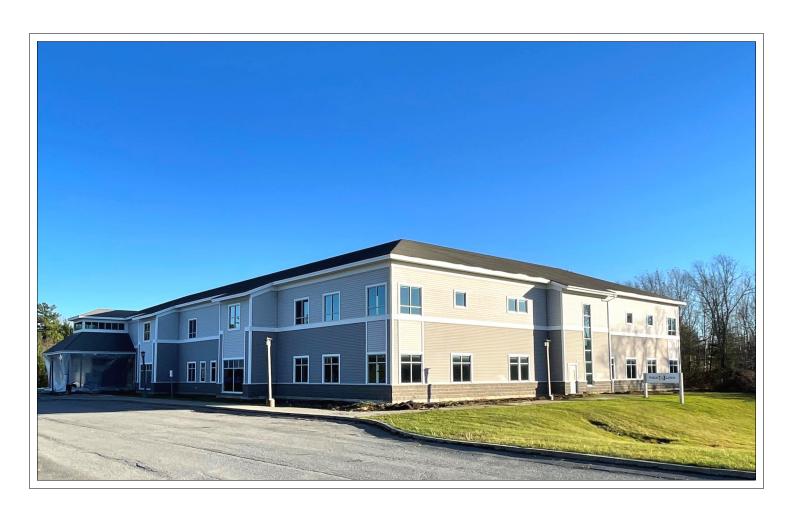

Bangor

<u>DESCRIPTION</u>: Two-story office building located in the Maine

Tech Industrial Park in Orono has been completely

redeveloped to contain flexible class-A office space with generous on-site parking. First floor will be occupied by The Sargent Corporation's corporate offices. Second floor spaces will be accessed by elevator to a second-floor lobby. The second floor is shell space which will be built

out to accommodate tenant needs.

BUILDING SIZE: 55,449 +/- sf

SPACES AVAILABLE: 25,732 +/- sf dividable to 1,458 +/- sf

(see concept floor plan)

SPRINKLER: Wet system

HVAC: Natural Gas fired roof top units with new controls