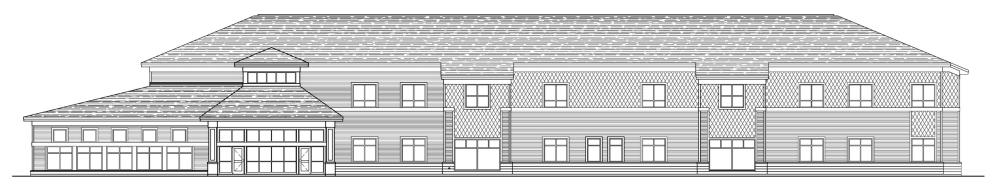

732 +/- sf dividable to 1,458 +/- sf

(see concept floor plan)

SPRINKLER: Wet system

HVAC: Natural Gas fired roof top units with new controls

for each tenant space

PARKING: 250 on-site spaces

ZONING: Commercial 1

<u>LEASE RATE</u>: TBD



Information furnished is from sources deemed reliable, but no warranty is made to the accuracy thereof. The listing broker hereby discloses that he/she is acting solely as an agent for the seller in the marketing, negotiation, and sale/lease of this property. Broker further discloses that he represents the seller's interest and has a fiduciary duty to disclose to the seller information which is material to the sale acquired from the buyer or any other source.

## 3 Godfrey Drive, Orono Concept Floor Plan



### 3 Godfrey Dr., Orono Front Elevation



A1) FRONT ELEVATION

#### 3 Godfrey Drive, Orono