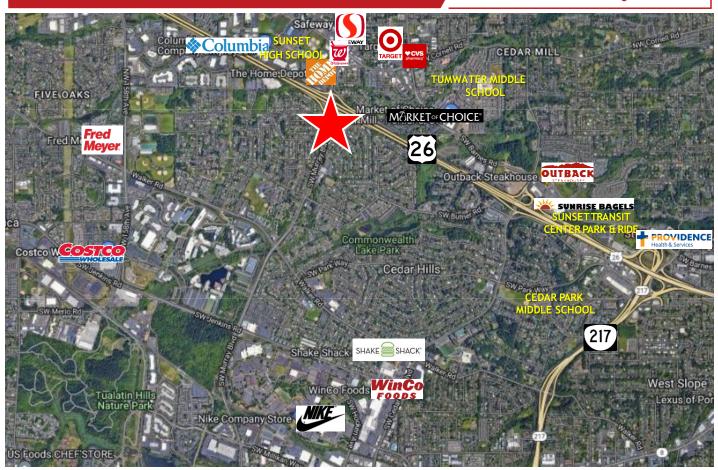

Average Daily Traffic Count at Hwy 26 & Murray Blvd - 149,032

TriMet Bus Stop at NW Milburn St & Murray Blvd

Consumer Spending (2020 / 3 mile radius) \$1,801,219

Walk Score<sup>™</sup>64

32 Minutes to Portland International Airport 11 Minutes to Downtown Portland

Easy Access to Hwy 26 & Hwy 217