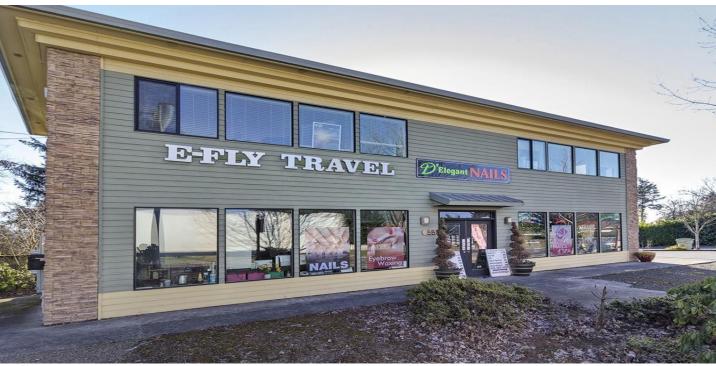

RETAIL / OFFICE LEASED INVESTMENT 88 NW Murray Blvd | Beaverton, OR 97005

### PROPERTY HIGHLIGHTS

- Sale Price: \$995,000
- 2,034 SF Retail/Office Building: 1,017 SF of retail space on first floor and 1,017 SF of office space on second floor
- Great visibility with high traffic count located right off Murray Blvd exit of Hwy 26
- Convenient access to Hwy 217
- Year built: 2007
- Parking: 6 stall private surface lot with available off street parking