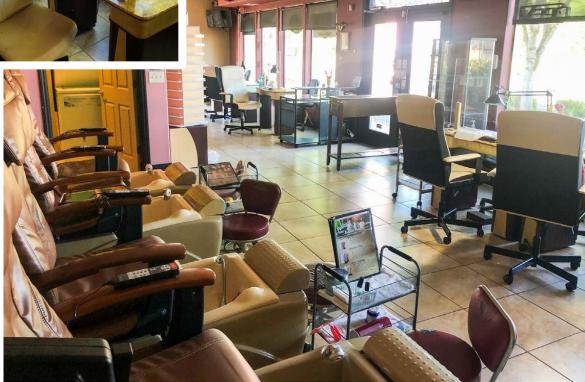

### FIRST FLOOR RETAIL

- \$2,835/month
- 5-year lease in place, 4 years remaining
- 5% annual escalations
- One small office
- One private treatment room
- One restroom / utility / laundry room

**RETAIL / OFFICE LEASED INVESTMENT** 88 NW Murray Blvd | Beaverton, OR 97005