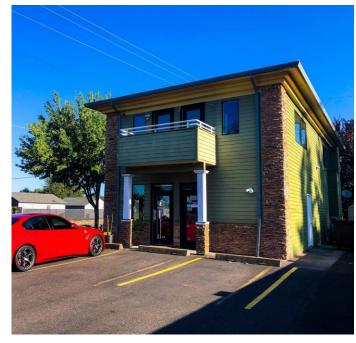

RETAIL / OFFICE LEASED INVESTMENT 88 NW Murray Blvd | Beaverton, OR 97005

### PROPERTY HIGHLIGHTS

- Sale Price: \$995,000
- 2,034 SF Retail/Office Building: 1,017 SF of retail space on first floor and 1,017 SF of office space on second floor
- Great visibility with high traffic count located right off Murray Blvd exit of Hwy 26
- Convenient access to Hwy 217
- Year built: 2007
- Parking: 6 stall private surface lot with available off street parking