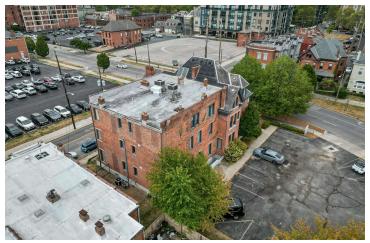

#### **Property Features**

- Investment or Owner/User Opportunity
- 13,795 SF Three-Story Office Building with Finished Lower Level
- Entire Third Floor Available
- · One Passenger Elevator
- Pylon Signage
- 24 On-Site Parking Spaces
- Brick & Stone Exterior Finish
- Easy Access to All Major Highways
- Half a Mile Away from Nationwide Children's Hospital, OhioHealth Grant Medical Center, Franklin University, Columbus Metropolitan Library, the Topiary Park, & downtown Columbus

Sale Price: \$1,200,000



For more information:

#### Mitchell Moore

614 629 5257 • mmoore@ohioequities.com



NAI Ohio Equities | 605 S Front Street Suite 200, Columbus, OH 43215 | +1 614 224 2400



#### For Sale 513 E. Rich Street Aerials









### For Sale 513 E. Rich Street Property Photographs

















### For Sale 513 E. Rich Street Property Photographs















# For Sale 513 E. Rich Street Property Photographs

















### For Sale 513 E. Rich Street Floor Plans











### For Sale 513 E. Rich Street Location Maps









# For Sale 513 E. Rich Street Demographics



| POPULATION           | 1 MILE    | 2 MILES   | 3 MILES   |
|----------------------|-----------|-----------|-----------|
| Total Population     | 20,298    | 69,076    | 135,446   |
| Average Age          | 39        | 37        | 35        |
| Average Age (Male)   | 39        | 38        | 35        |
| Average Age (Female) | 38        | 37        | 35        |
|                      |           |           |           |
| HOUSEHOLDS & INCOME  | 1 MILE    | 2 MILES   | 3 MILES   |
| Total Househ