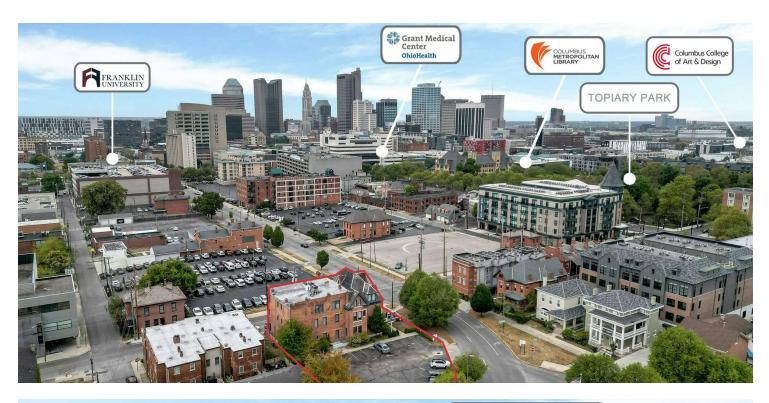

795 SF Office Building



### 513 E. Rich Street

Columbus, Ohio 43215

#### **Property Features**

- Investment or Owner/User Opportunity
- 13,795 SF Three-Story Office Building with Finished Lower Level
- Entire Third Floor Available
- · One Passenger Elevator
- Pylon Signage
- 24 On-Site Parking Spaces
- Brick & Stone Exterior Finish
- Easy Access to All Major Highways
- Half a Mile Away from Nationwide Children's Hospital, OhioHealth Grant Medical Center, Franklin University, Columbus Metropolitan Library, the Topiary Park, & downtown Columbus

Sale Price: \$1,200,000



For more information:

#### Mitchell Moore

614 629 5257 • mmoore@ohioequities.com



NAI Ohio Equities | 605 S Front Street Suite 200, Columbus, OH 43215 | +1 614 224 2400



#### For Sale 513 E. Rich Street Aerials









### For Sale 513 E. Rich Street Property Photographs

















### For Sale 513 E. Rich Street Property Photographs















# For Sale 513 E. Rich Street Property Photographs

















### For Sale 513 E. Rich Street Floor Plans











### For Sale 513 E. Rich Street Location Maps









# For Sale 513 E. Rich Street Demographics



| POPULATION           | 1 MILE    | 2 MILES   | 3 MILES   |
|----------------------|-----------|-----------|-----------|
| Total Population     | 20,298    | 69,076    | 135,446   |
| Average Age          | 39        | 37        | 35        |
| Average Age (Male)   | 39        | 38        | 35        |
| Average Age (Female) | 38        | 37        | 35        |
|                      |           |           |           |
| H