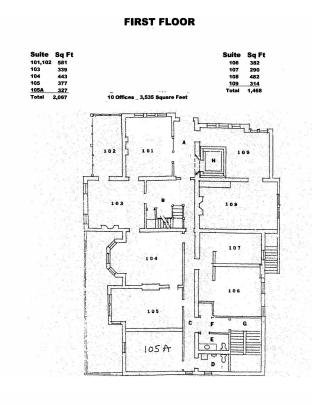

r
- Pylon Signage
- 24 On-Site Parking Spaces
- Brick & Stone Exterior Finish
- Easy Access to All Major Highways
- Half a Mile Away from Nationwide Children's Hospital, OhioHealth Grant Medical Center, Franklin University, Columbus Metropolitan Library, the Topiary Park, & downtown Columbus

Sale Price: \$1,200,000



For more information:

#### Mitchell Moore

614 629 5257 • mmoore@ohioequities.com



NAI Ohio Equities | 605 S Front Street Suite 200, Columbus, OH 43215 | +1 614 224 2400



#### For Sale 513 E. Rich Street Aerials









### For Sale 513 E. Rich Street Property Photographs

















### For Sale 513 E. Rich Street Property Photographs















# For Sale 513 E. Rich Street Property Photographs

















### For Sale 513 E. Rich Street Floor Plans











### For Sale 513 E. Rich Street Location Maps









# For Sale 513 E. Rich Street Demographics



| POPULATION           | 1 MILE    | 2 MILES   | 3 MILES   |
|----------------------|-----------|-----------|-----------|
| Total Population     | 20,298    | 69,076    | 135,446   |
| Average Age          | 39        | 37        | 35        |
| Average Age (Male)   | 39        | 38        | 35        |
| Average Age (Female) | 38        | 37        | 35        |
|                      |           |           |           |
| HOUSEHOLDS & INCOME  | 1 MILE    | 2 MILES   | 3 MILES   |
| Total Households     | 11,742    | 36,377    | 64,959    |
| # of Persons per HH  | 1.7       | 1.9       | 2.1       |
| Average HH Income    | \$90,182  | \$84,838  | \$81,577  |
| Average House Valu