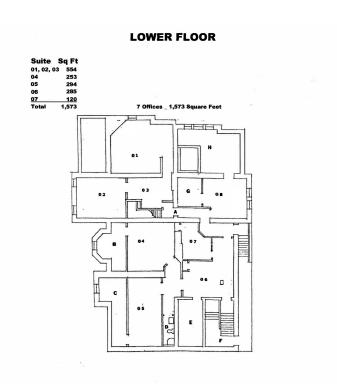

tor
- Pylon Signage
- 24 On-Site Parking Spaces
- Brick & Stone Exterior Finish
- Easy Access to All Major Highways
- Half a Mile Away from Nationwide Children's Hospital, OhioHealth Grant Medical Center, Franklin University, Columbus Metropolitan Library, the Topiary Park, & downtown Columbus

Sale Price: \$1,200,000



For more information:

#### Mitchell Moore

614 629 5257 • mmoore@ohioequities.com



NAI Ohio Equities | 605 S Front Street Suite 200, Columbus, OH 43215 | +1 614 224 2400



#### For Sale 513 E. Rich Street Aerials









### For Sale 513 E. Rich Street Property Photographs

















### For Sale 513 E. Rich Street Property Photographs















# For Sale 513 E. Rich Street Property Photographs

















### For Sale 513 E. Rich Street Floor Plans











### For Sale 513 E. Rich Street Location Maps









# For Sale 513 E. Rich Street Demographics



| POPULATION           | 1 MILE    | 2 MILES   | 3 MILES   |
|----------------------|-----------|-----------|-----------|
| Total Population     | 20,298    | 69,076    | 135,446   |
| Average Age          | 39        | 37        | 35        |
| Average Age (Male)   | 39        | 38        | 35        |
| Average Age (Female) | 38        | 37        | 35        |
|                      |           |           |           |
| HOUSEHOLDS & INCOME  | 1 MILE    | 2 MILES   | 3 MILES   |
| Total Households     | 11,742    | 36,377    | 64,959    |
| # of Persons per HH  | 1.7       | 1.9       | 2.1       |
| Average HH Income    | \$90,182  | \$84,838  | \$81,577  |
| Average House Va