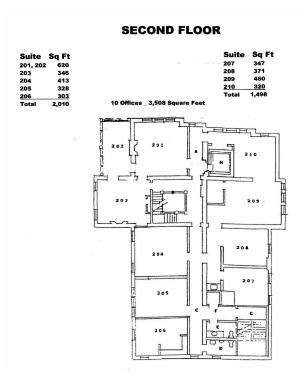

- Pylon Signage
- 24 On-Site Parking Spaces
- Brick & Stone Exterior Finish
- Easy Access to All Major Highways
- Half a Mile Away from Nationwide Children's Hospital, OhioHealth Grant Medical Center, Franklin University, Columbus Metropolitan Library, the Topiary Park, & downtown Columbus

Sale Price: \$1,200,000



For more information:

#### Mitchell Moore

614 629 5257 • mmoore@ohioequities.com



NAI Ohio Equities | 605 S Front Street Suite 200, Columbus, OH 43215 | +1 614 224 2400



#### For Sale 513 E. Rich Street Aerials









### For Sale 513 E. Rich Street Property Photographs

















### For Sale 513 E. Rich Street Property Photographs















# For Sale 513 E. Rich Street Property Photographs

















### For Sale 513 E. Rich Street Floor Plans











### For Sale 513 E. Rich Street Location Maps









# For Sale 513 E. Rich Street Demographics



| POPULATION           | 1 MILE    | 2 MILES   | 3 MILES   |
|----------------------|-----------|-----------|-----------|
| Total Population     | 20,298    | 69,076    | 135,446   |
| Average Age          | 39        | 37        | 35        |
| Average Age (Male)   | 39        | 38        | 35        |
| Average Age (Female) | 38        | 37        | 35        |
|                      |           |           |           |
| HOUSEHOLDS & INCOME  | 1 MILE    | 2 MILES   | 3 MILES   |
| Total Households     | 11,742    | 36,377    | 64,959    |
| # of Persons per HH  | 1.7       | 1.9       | 2.1       |
| Average HH Income    | \$90,182  | \$84,838  | \$81,577  |
| Average House Value