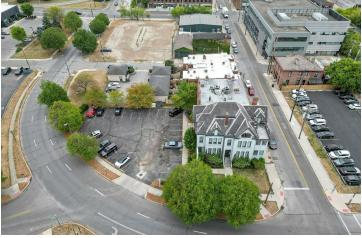

43215

#### **Property Features**

- Investment or Owner/User Opportunity
- 13,795 SF Three-Story Office Building with Finished Lower Level
- Entire Third Floor Available
- · One Passenger Elevator
- Pylon Signage
- 24 On-Site Parking Spaces
- Brick & Stone Exterior Finish
- Easy Access to All Major Highways
- Half a Mile Away from Nationwide Children's Hospital, OhioHealth Grant Medical Center, Franklin University, Columbus Metropolitan Library, the Topiary Park, & downtown Columbus

Sale Price: \$1,200,000



For more information:

#### Mitchell Moore

614 629 5257 • mmoore@ohioequities.com



NAI Ohio Equities | 605 S Front Street Suite 200, Columbus, OH 43215 | +1 614 224 2400



#### For Sale 513 E. Rich Street Aerials









### For Sale 513 E. Rich Street Property Photographs

















### For Sale 513 E. Rich Street Property Photographs















# For Sale 513 E. Rich Street Property Photographs

















### For Sale 513 E. Rich Street Floor Plans











### For Sale 513 E. Rich Street Location Maps









# For Sale 513 E. Rich Street Demographics



| POPULATION           | 1 MILE    | 2 MILES   | 3 MILES   |
|----------------------|-----------|-----------|-----------|
| Total Population     | 20,298    | 69,076    | 135,446   |
| Average Age          | 39        | 37        | 35        |
| Average Age (Male)   | 39        | 38        | 35        |
| Average Age (Female) | 38        | 37        | 35        |
|                      |           |           |           |
| HOUSEHOLDS & INCOME  | 1 MILE    | 2 MILES   | 3 MILES   |
| Tota