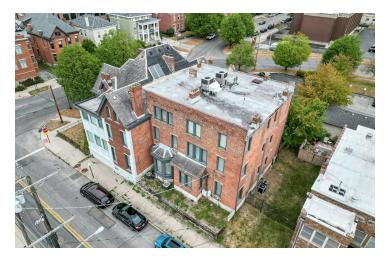

#### **Property Features**

- Investment or Owner/User Opportunity
- 13,795 SF Three-Story Office Building with Finished Lower Level
- Entire Third Floor Available
- · One Passenger Elevator
- Pylon Signage
- 24 On-Site Parking Spaces
- Brick & Stone Exterior Finish
- Easy Access to All Major Highways
- Half a Mile Away from Nationwide Children's Hospital, OhioHealth Grant Medical Center, Franklin University, Columbus Metropolitan Library, the Topiary Park, & downtown Columbus

Sale Price: \$1,200,000



For more information:

#### Mitchell Moore

614 629 5257 • mmoore@ohioequities.com



NAI Ohio Equities | 605 S Front Street Suite 200, Columbus, OH 43215 | +1 614 224 2400



#### For Sale 513 E. Rich Street Aerials









### For Sale 513 E. Rich Street Property Photographs

















### For Sale 513 E. Rich Street Property Photographs















# For Sale 513 E. Rich Street Property Photographs

















### For Sale 513 E. Rich Street Floor Plans











### For Sale 513 E. Rich Street Location Maps









# For Sale 513 E. Rich Street Demographics



| POPULATION           | 1 MILE    | 2 MILES   | 3 MILES   |
|----------------------|-----------|-----------|-----------|
| Total Population     | 20,298    | 69,076    | 135,446   |
| Average Age          | 39        | 37        | 35        |
| Average Age (Male)   | 39        | 38        | 35        |
| Average Age (Female) | 38        | 37        | 35        |
|                      |           |           |           |
| HOUSEHOLDS & INCOME  | 1 MILE    | 2 MILES   | 3 MILES   |
| Total Hous