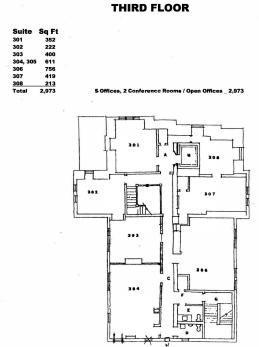

Pylon Signage
- 24 On-Site Parking Spaces
- Brick & Stone Exterior Finish
- Easy Access to All Major Highways
- Half a Mile Away from Nationwide Children's Hospital, OhioHealth Grant Medical Center, Franklin University, Columbus Metropolitan Library, the Topiary Park, & downtown Columbus

Sale Price: \$1,200,000



For more information:

#### Mitchell Moore

614 629 5257 • mmoore@ohioequities.com



NAI Ohio Equities | 605 S Front Street Suite 200, Columbus, OH 43215 | +1 614 224 2400



#### For Sale 513 E. Rich Street Aerials









### For Sale 513 E. Rich Street Property Photographs

















### For Sale 513 E. Rich Street Property Photographs















# For Sale 513 E. Rich Street Property Photographs

















### For Sale 513 E. Rich Street Floor Plans











### For Sale 513 E. Rich Street Location Maps









# For Sale 513 E. Rich Street Demographics



| POPULATION           | 1 MILE    | 2 MILES   | 3 MILES   |
|----------------------|-----------|-----------|-----------|
| Total Population     | 20,298    | 69,076    | 135,446   |
| Average Age          | 39        | 37        | 35        |
| Average Age (Male)   | 39        | 38        | 35        |
| Average Age (Female) | 38        | 37        | 35        |
|                      |           |           |           |
| HOUSEHOLDS & INCOME  | 1 MILE    | 2 MILES   | 3 MILES   |
| Total Households     | 11,742    | 36,377    | 64,959    |
| # of Persons per HH  | 1.7       | 1.9       | 2.1       |
| Average HH Income    | \$90,182  | \$84,838  | \$81,577  |
| Average House Value  |