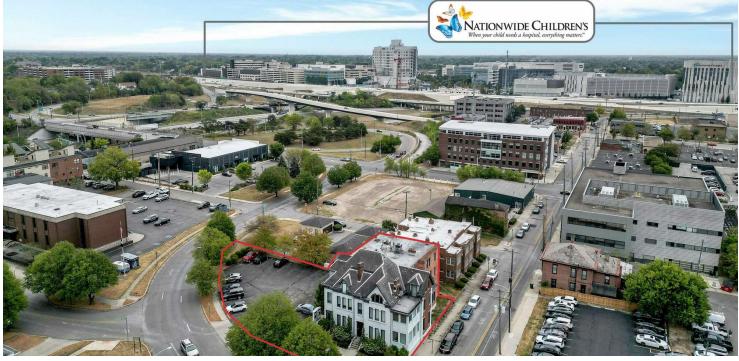

5 SF Office Building



### 513 E. Rich Street

Columbus, Ohio 43215

#### **Property Features**

- Investment or Owner/User Opportunity
- 13,795 SF Three-Story Office Building with Finished Lower Level
- Entire Third Floor Available
- · One Passenger Elevator
- Pylon Signage
- 24 On-Site Parking Spaces
- Brick & Stone Exterior Finish
- Easy Access to All Major Highways
- Half a Mile Away from Nationwide Children's Hospital, OhioHealth Grant Medical Center, Franklin University, Columbus Metropolitan Library, the Topiary Park, & downtown Columbus

Sale Price: \$1,200,000



For more information:

#### Mitchell Moore

614 629 5257 • mmoore@ohioequities.com



NAI Ohio Equities | 605 S Front Street Suite 200, Columbus, OH 43215 | +1 614 224 2400



#### For Sale 513 E. Rich Street Aerials









### For Sale 513 E. Rich Street Property Photographs

















### For Sale 513 E. Rich Street Property Photographs















# For Sale 513 E. Rich Street Property Photographs

















### For Sale 513 E. Rich Street Floor Plans











### For Sale 513 E. Rich Street Location Maps









# For Sale 513 E. Rich Street Demographics



| POPULATION           | 1 MILE    | 2 MILES   | 3 MILES   |
|----------------------|-----------|-----------|-----------|
| Total Population     | 20,298    | 69,076    | 135,446   |
| Average Age          | 39        | 37        | 35        |
| Average Age (Male)   | 39        | 38        | 35        |
| Average Age (Female) | 38        | 37        | 35        |
|                      |           |           |           |
| HOU