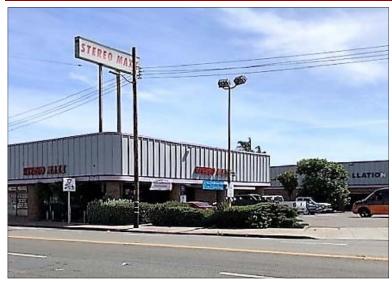

## For Sale Retail/Service Property

High visibility location. Approximately 0.8 mile to interstates 580 & 238.

## **Building Features:**

- 9,944 +/- sq. ft. ground floor
- 754 +/- sq. ft. second story office space
- Multiple service bays
- 21,413 sq. ft. parcel (per county of Alameda)
- On site parking
- Retail showroom area
- Storage rooms
- Excellent street frontage
- Perfect owner/user property
- APN # 428-6-60-1
- Current lease expires 12/31/20
- Please do not disturb Tenant
- Price: \$2,400.000.