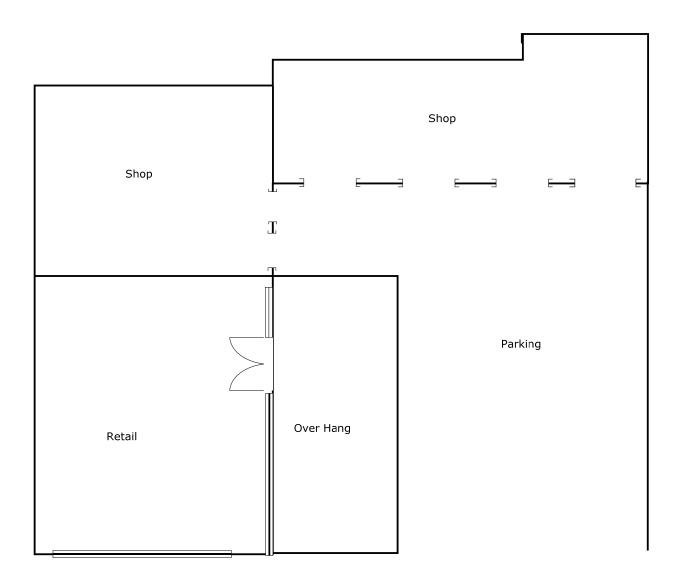

## **Building Features:**

- 9,944 +/- sq. ft. ground floor
- 754 +/- sq. ft. second story office space
- Multiple service bays
- 21,413 sq. ft. parcel (per county of Alameda)
- On site parking
- Retail showroom area
- Storage rooms
- Excellent street frontage
- Perfect owner/user property
- APN # 428-6-60-1
- Current lease expires 12/31/20
- Please do not disturb Tenant
- Price: \$2,400.000.

DRE# 00688066

Phone: 510 889-9157 Fax: 510 538-0469

E-mail: mtcre@sbcglobal.net www.mtccommercial.com

Not to Scale