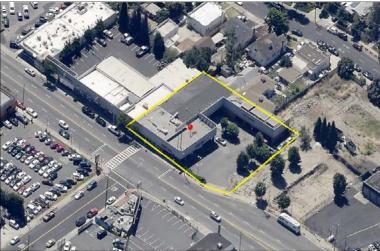

## **Building Features:**

- 9,944 +/- sq. ft. ground floor
- 754 +/- sq. ft. second story office space
- Multiple service bays
- 21,413 sq. ft. parcel (per county of Alameda)
- On site parking
- Retail showroom area
- Storage rooms
- Excellent street frontage
- Perfect owner/user property
- APN # 428-6-60-1
- Current lease expires 12/31/20
- Please do not disturb Tenant
- Price: \$2,400.000.