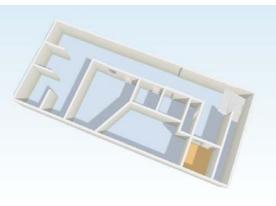

## **SPACE DETAILS**

- 4,100 SF
- Office space
- \$3,000.00 / month
- \$1.50 / sf NNN
- 10 private offices
- Large work room
- Cubicle area
- Breakroom & data room
- 3 bathrooms