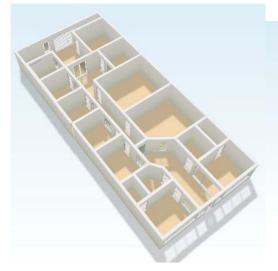

## **SPACE DETAILS**

- 4,100 SF
- Office space
- \$3,000.00 / month
- \$1.50 / sf NNN
- 10 private offices
- Large work room
- Cubicle area
- Breakroom & data room
- 3 bathrooms