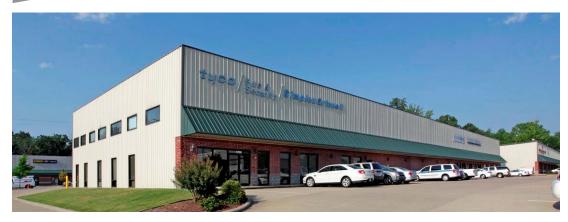

## **RICHDALE CENTER PHASE 3**

9714 Maumelle Blvd, N. Little Rock, Arkansas 72113

## **PROPERTY HIGHLIGHTS**

- 125,000 SF Plaza
- Retail-office-warehouse spaces available
- 12x12 overhead doors
- 24' Ceiling Height
- Shared loading dock
- 35,000 CPD Traffic
- Generous parking available