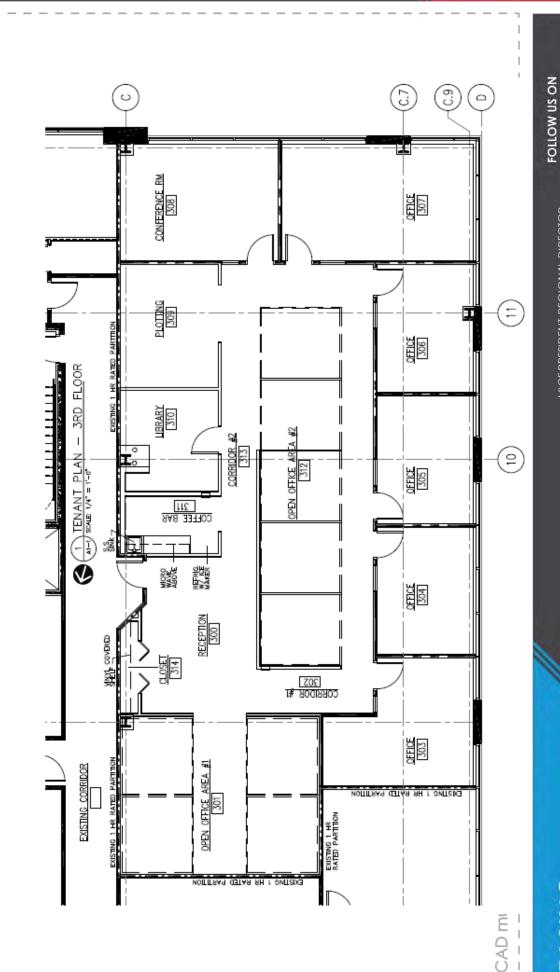

mall and retail shops.



### **TRANSPORTATION**

Quick access to the Veterans Expressway, I-275 & Dale Mabry Highway. 10 minutesto Tampa Int'l Airport. HART stops in front of the business park.



### **TECHNOLOGY**

Spectrum and Fiber Net.



### **SUSTAINABILITY**

Recycling receptacles on-site.



## WORKSPACE PROPERTY TRUST (WSPT®) Locally owns manages and leases 41 buildings

owns, manages, and leases 41 buildings consisting of 1.8 million square feet of office and office-flex properties in 5 business parks. The Tampa West Portfolio includes Woodland Corporate Center and Northport, while the Tampa East Portfolio includes Legacy Park, Silo Bend, and Crosspointe I and II.

# **Dur Space Works**

· LEED Gold building -

Deli located in building

\$9.35/SF Estimated Operating Expenses



4631 Woodland Corporate Blvd.

Tampa, FL 33614

@workspacepropertytrust

f in ©

VICE PRESIDENT, REGIONAL DIRECTOR Jeff Lanning O 813.889.3733 C 813.928.3142 Jlanning@workspaceproperty.com

**NFORMATION** LEASING