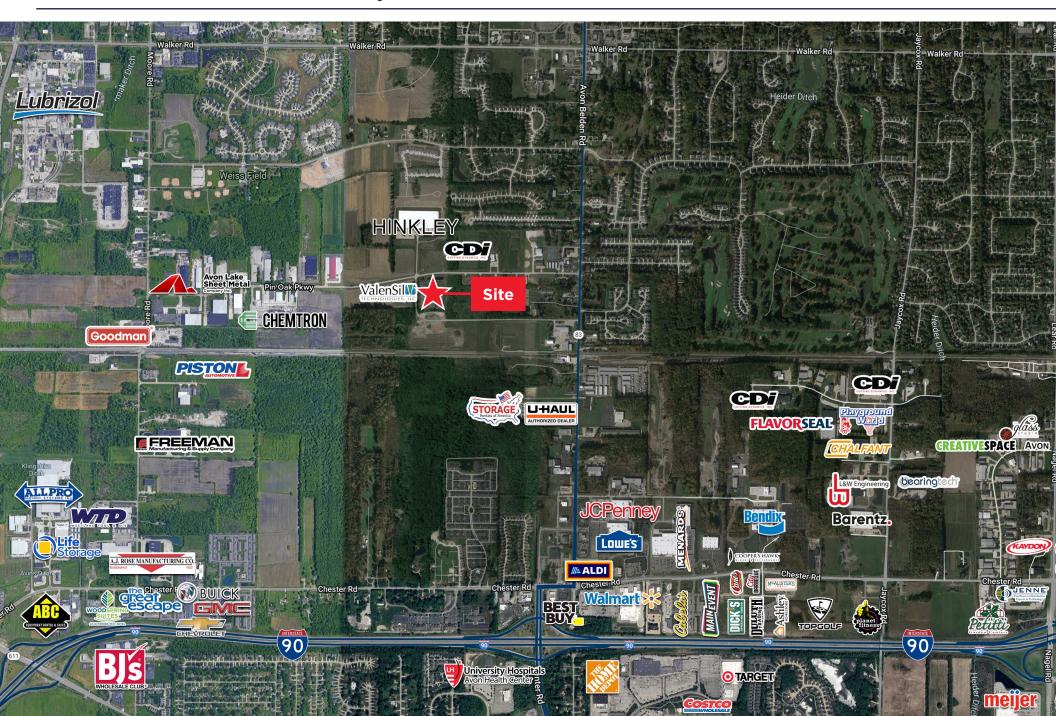

### 32961 Pin Oak Parkway

- Ideal small office space in Avon Lake
- Well-maintained unit featuring a first-floor conference room
- Prime location, just 1.5 miles from I-90, ensuring convenient accessibility
- Excellent street visibility for added exposure
- 35 surface parking spaces

## 32961 Pin Oak Parkway