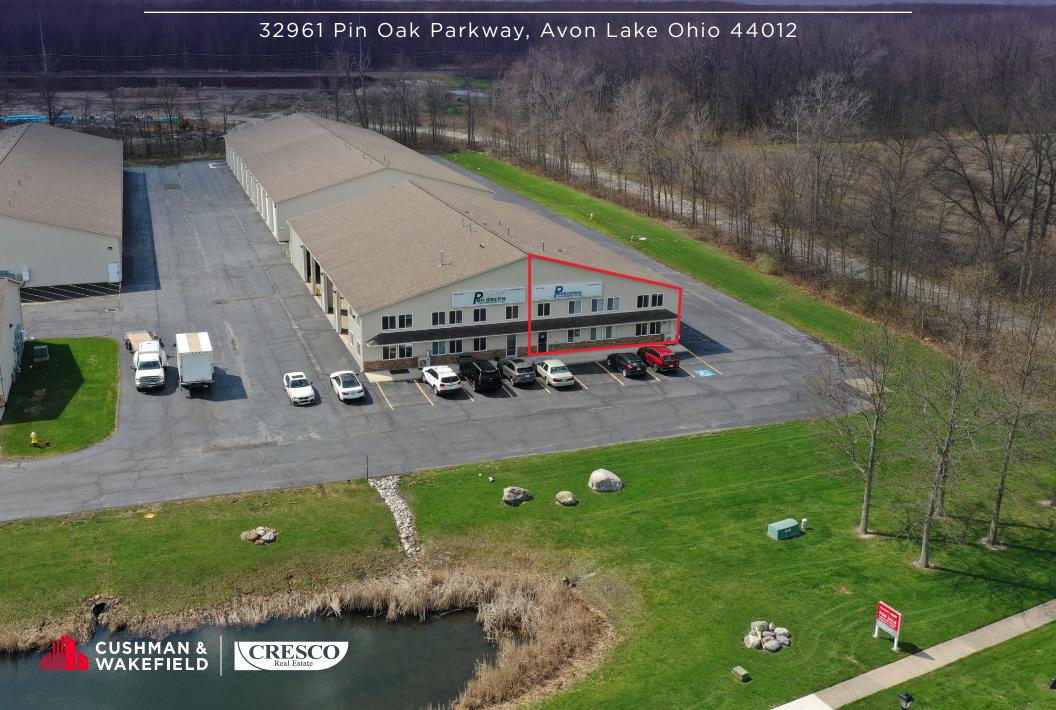

# Avon Lake Office Unit for Sale

### 32961 Pin Oak Parkway

- Ideal small office space in Avon Lake
- Well-maintained unit featuring a first-floor conference room
- Prime location, just 1.5 miles from I-90, ensuring convenient accessibility
- Excellent street visibility for added exposure
- 35 surface parking spaces