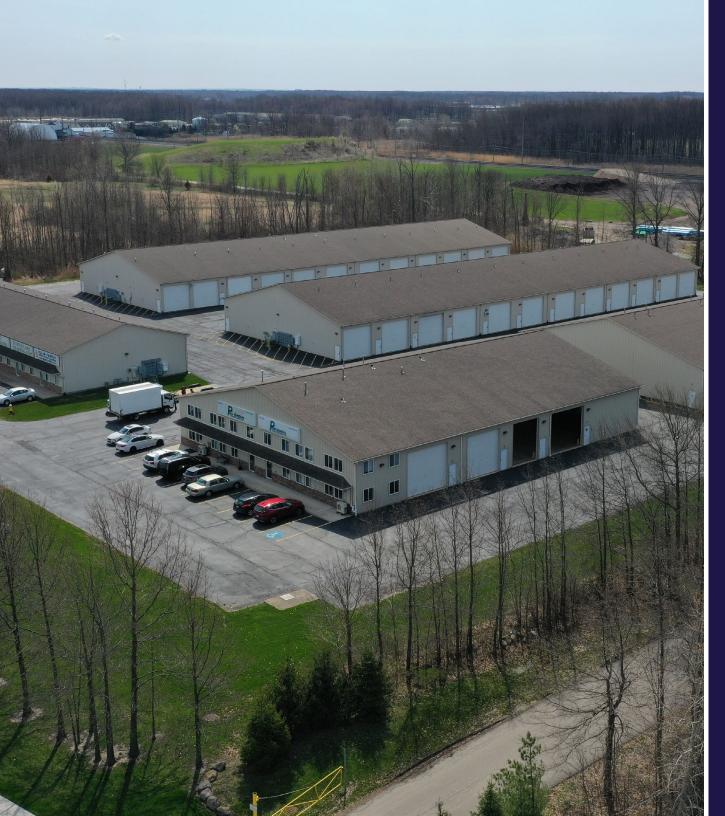

### 32961 Pin Oak Parkway

- Ideal small office space in Avon Lake
- Well-maintained unit featuring a first-floor conference room
- Prime location, just 1.5 miles from I-90, ensuring convenient accessibility
- Excellent street visibility for added exposure
- 35 surface parking spaces

## 32961 Pin Oak Parkway