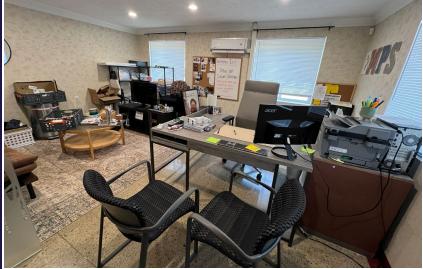

### 32961 Pin Oak Parkway

- Ideal small office space in Avon Lake
- Well-maintained unit featuring a first-floor conference room
- Prime location, just 1.5 miles from I-90, ensuring convenient accessibility
- Excellent street visibility for added exposure
- 35 surface parking spaces

#### **Quick Stats**

| Available Space | Unit 12 - 1,326 SF |
|-----------------|--------------------|
| Year Built      | 2007               |
| Parcel          | 0400008723002      |
| Zoning          | Commercial         |
| Frontage        | 46.7'              |