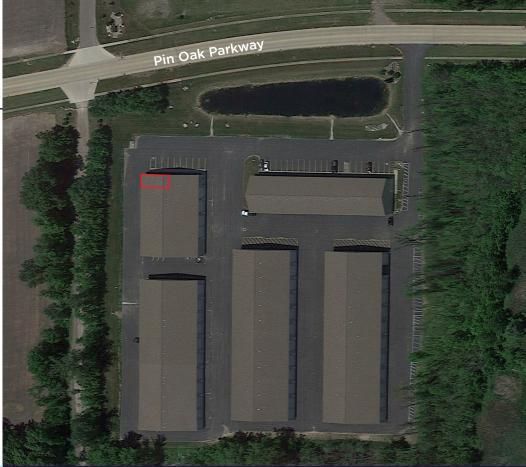

### 32961 Pin Oak Parkway

- Ideal small office space in Avon Lake
- Well-maintained unit featuring a first-floor conference room
- Prime location, just 1.5 miles from I-90, ensuring convenient accessibility
- Excellent street visibility for added exposure
- 35 surface parking spaces

#### **Quick Stats**

| Available Space | Unit 12 - 1,326 SF |
|-----------------|--------------------|
| Year Built      | 2007               |
| Parcel          | 0400008723002      |
| Zoning          | Commercial         |
| Frontage        | 46.7'              |