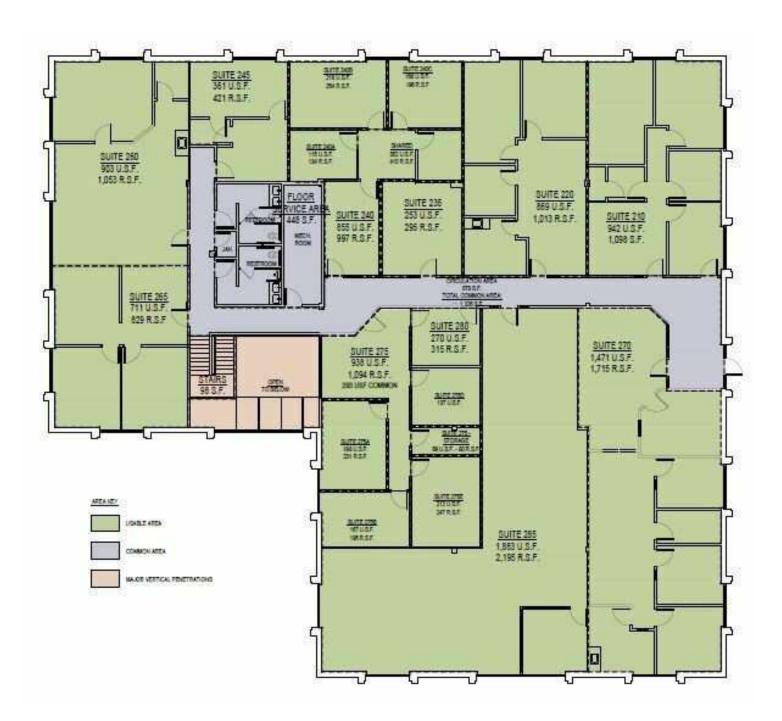

#### PROPERTY DETAILS:

Suite 130: 3,333 SF Suite 260: 1,053 SF Suite 285: 2,195 SF

#### PROPERTY DESCRIPTION

Landlord seeking longer term deals - Several size suites and configurations.

| SPACES    | LEASE RATE    | SPACE SIZE |
|-----------|---------------|------------|
| Suite 130 | \$20.95 SF/yr | 3,333 SF   |
| Suite 285 | \$20.95 SF/yr | 2,195 SF   |
| Suite 260 | \$20.95 SF/yr | 1,053 SF   |