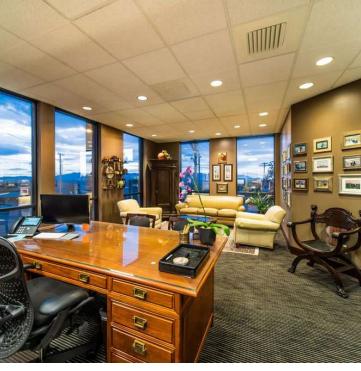

#### PROPERTY DESCRIPTION:

- Amazing Freeway Access
- Fantastic Valley Views
- 4 / 1,000 SF Parking
- Located on Bonneville Trail for Biking and Hiking
- Building Upgrades Planned

LEASE RATE:

\$20.95 SF/YR (Full Service)

#### PROPERTY DESCRIPTION

Landlord seeking longer term deals - Several size suites and configurations.

| SPACES    | LEASE RATE    | SPACE SIZE |
|-----------|---------------|------------|
| Suite 130 | \$20.95 SF/yr | 3,333 SF   |
| Suite 285 | \$20.95 SF/yr | 2,195 SF   |
| Suite 260 | \$20.95 SF/yr | 1,053 SF   |