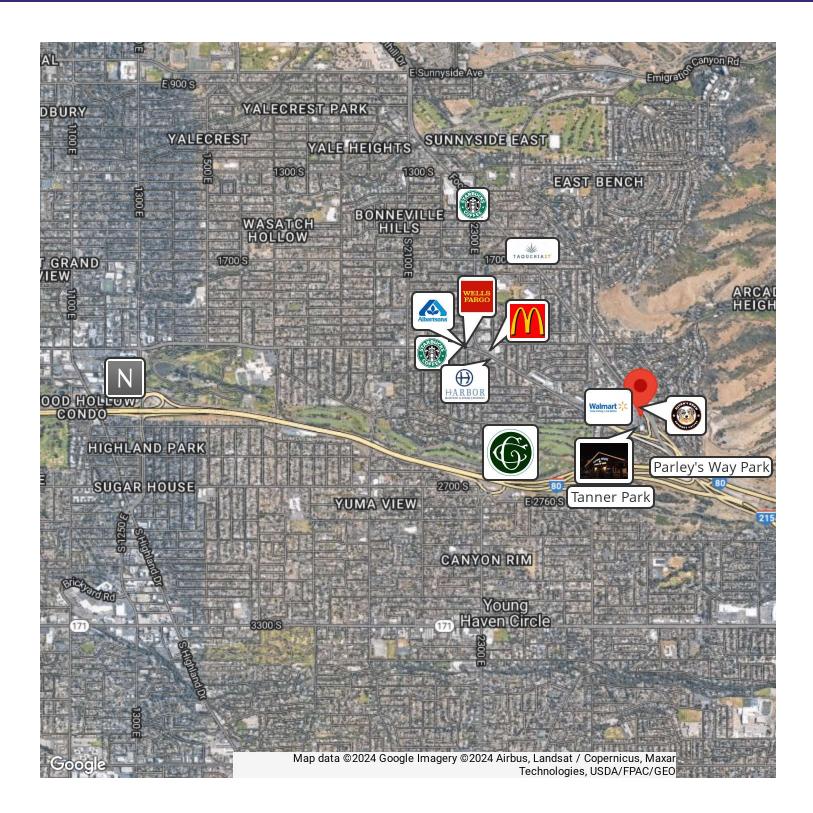

| DEMOGRAPHICS      | 1 MILE   | 3 MILES  | 5 MILES  |
|-------------------|----------|----------|----------|
| Total Households  | 3,739    | 31,280   | 84,883   |
| Total Population  | 9,933    | 82,579   | 209,217  |
| Average HH Income | \$98,901 | \$88,825 | \$74,452 |