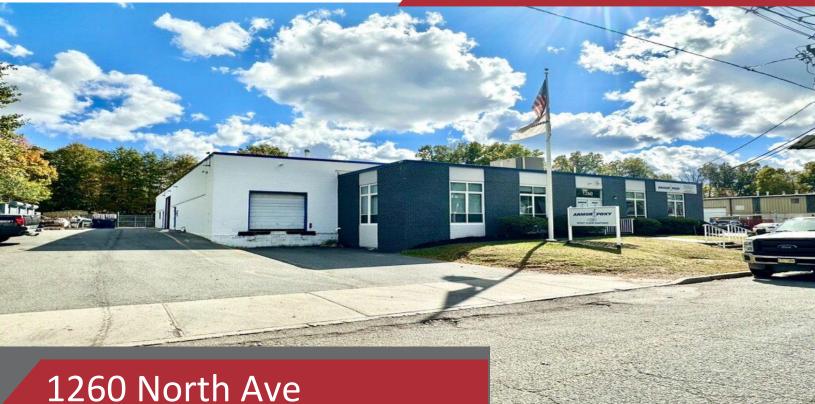

# **FOR SALE** ± 13,500 SF Building Size

### **Property Features**

- +/- 13,500 sf Building size
- +/- 2,500 sf Renovated Office
- Lot Size: 0.92 Acres
- Ceiling Height: 15' Clear
- Loading: 1 Dock 2 Drive-ins
- Solar Panels on Roof
- New LED Lighting in Warehouse

- 40+ Car Parking
- Located in an UEZ (Urban Enterprise Zone)
- Zoning: Train side Commercial
- Fenced-in Outdoor Storage
- Taxes: \$20,145
- Call For Sale Price Information

90 Woodbridge Center Drive, Suite 160 Woodbridge, NJ 07095 732 985 3000 | naidb.com For further information please contact Exclusive Broker: