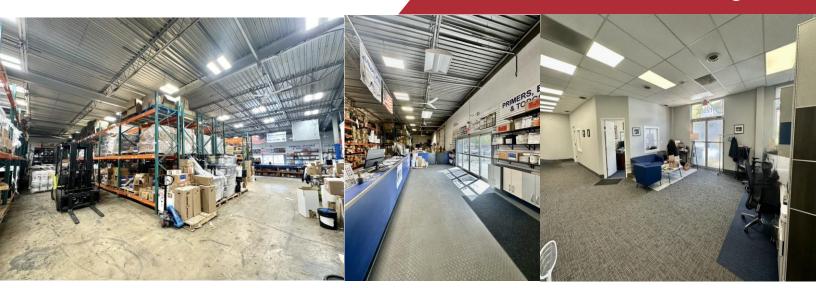

### **Property Features**

- +/- 13,500 sf Building size
- +/- 2,500 sf Renovated Office
- Lot Size: 0.92 Acres
- Ceiling Height: 15' Clear
- Loading: 1 Dock 2 Drive-ins
- Solar Panels on Roof
- New LED Lighting in Warehouse