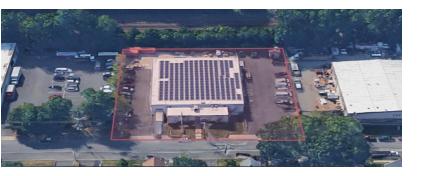

### **Property Features**

- +/- 13,500 sf Building size
- +/- 2,500 sf Renovated Office
- Lot Size: 0.92 Acres
- Ceiling Height: 15' Clear
- Loading: 1 Dock 2 Drive-ins
- Solar Panels on Roof
- New LED Lighting in Warehouse

- 40+ Car Parking
- Located in an UEZ (Urban Enterprise Zone)
- Zoning: Train side Commercial
- Fenced-in Outdoor Storage
- Taxes: \$20,145
- Call For Sale Price Information

90 Woodbridge Center Drive, Suite 160 Woodbridge, NJ 07095 732 985 3000 | naidb.com For further information please contact Exclusive Broker: