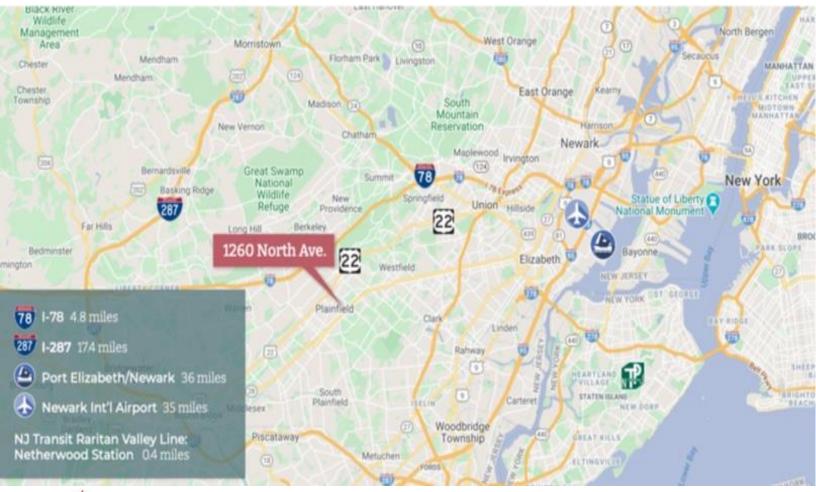

e



## Plainfield, New Jersey

### **Property Features**

- +/- 13,500 sf Building size
- +/- 2,500 sf Renovated Office
- Lot Size: 0.92 Acres
- Ceiling Height: 15' Clear
- Loading: 1 Dock 2 Drive-ins
- Solar Panels on Roof
- New LED Lighting in Warehouse

- 40+ Car Parking
- Located in an UEZ (Urban Enterprise Zone)
- Zoning: Train side Commercial
- Fenced-in Outdoor Storage
- Taxes: \$20,145
- Call For Sale Price Information



90 Woodbridge Center Drive, Suite 160 Woodbridge, NJ 07095 732 985 3000 | naidb.com For further information please contact Exclusive Broker:

Richard Goski Vice President Catherine Goski Associate Vice President

732 985 3000 ext. 228 rgoski@naidb.com 732 985 3000 ext. 227 cgoski@naidb.com

## **CLICK HERE FOR VIDEO**

# **FOR SALE** ±±13,500 SF Building Size







Commercial Real Estate Services, Worldwide.

90 Woodbridge Center Drive, Suite 160 Woodbridge, NJ 07095 732 985 3000 | naidb.com For further information please contact Exclusive Broker:

Richard Goski

Vice President

732 985 3000 ext. 228 rgoski@naidb.com Catherine Goski Associate Vice President

732 985 3000 ext. 227

cgoski@naidb.com

The information contained herein has been given to us by the owner of the property or other sources we deem reliable. We have no reason to doubt its accuracy, but we do not guarantee it. All information should be verified prior to purchase or lease.