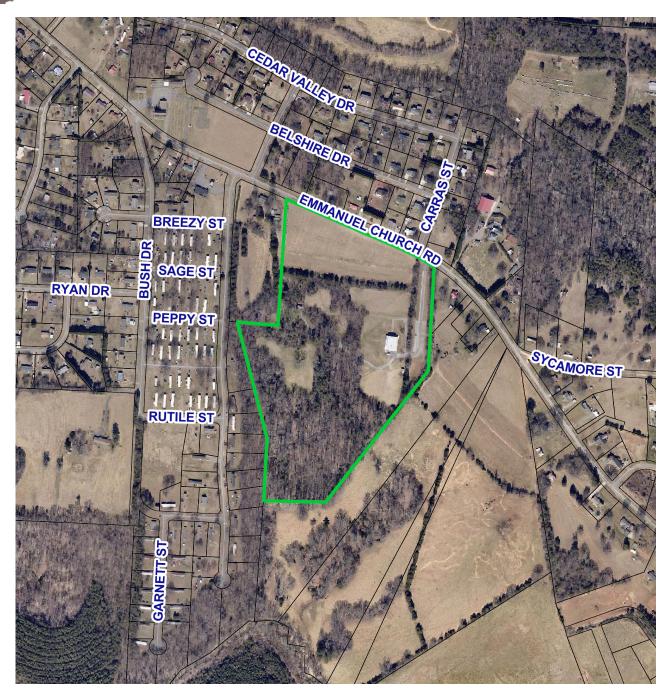

## Real Estate Search

1in=600ft

Parcel: 375007593736, 2575 EMMANUEL CHURCH RD CONOVER, 28613

Owners: HERITAGE BARN LLC,

Owner Address: 3376 JESSIE HILL DR

Values - Building(s): \$287,100, Land: \$185,900, Total: \$367,400