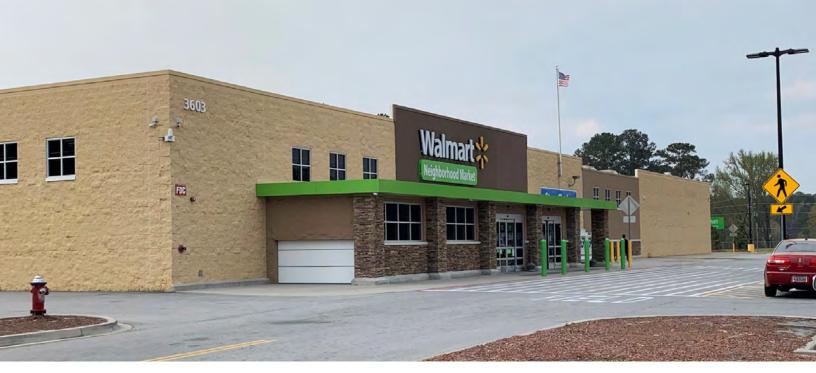

# FORMER WALMART 3603 Broad River Rd., Columbia, SC 29210

## Description

- Sublease opportunity
- Freestanding former Walmart with ample parking
- 398' ft of frontage on Broad River Road
- Traffic Count on Broad River: ±21,300 VPD