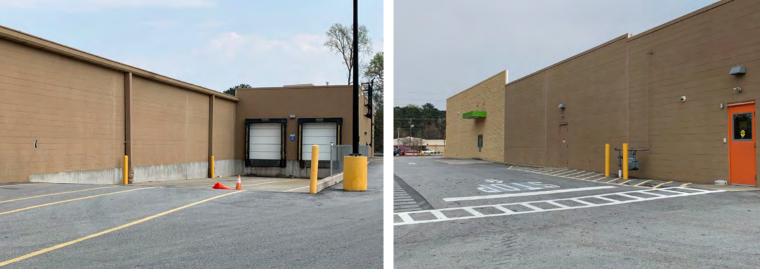

## Description

- Sublease opportunity
- Freestanding former Walmart with ample parking
- 398' ft of frontage on Broad River Road
- Traffic Count on Broad River: ±21,300 VPD