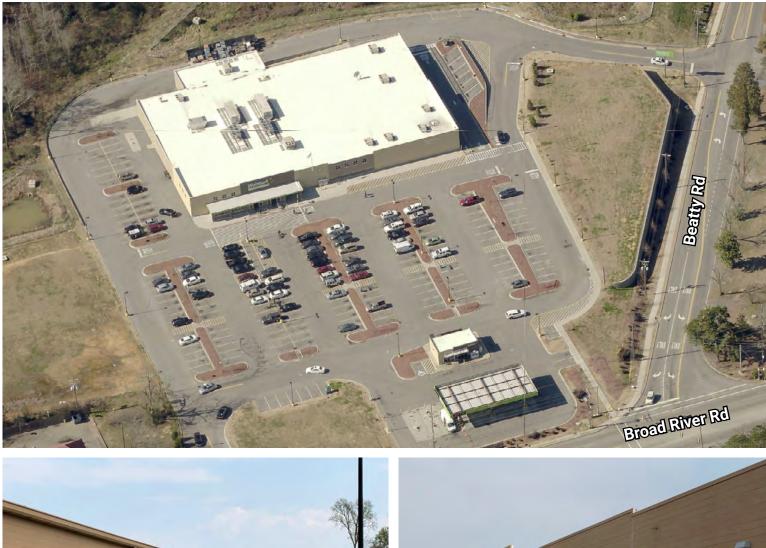

## Description

- Sublease opportunity
- Freestanding former Walmart with ample parking
- 398' ft of frontage on Broad River Road
- Traffic Count on Broad River: ±21,300 VPD