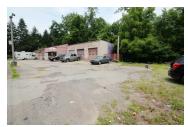

# Auto Repair and Body Shop

Retail | 3,205 SF

Listing Added: Today Listing Updated: Today

#### **Marketing Description**

Own this large 6 Bay Automotive and Body Repair Garage with business equipment! This garage has 3205 sq ft of space and sits on "3/4 acre lot with plenty of space for vehicle parking and storage. It has a partially fence area separating the outdoor space. Equipment includes lifts, It's located at the corner of Universal Road and Collins Dr next to a Mini Mart. Traffic count is an avg 12,500 vehicles per day. Located within minutes from Parkway East 376, Downtown Pittsburgh and PA Turnpike.

#### Investment Highlights

- 6 Bay Auto and Repair Garage
- 3200 sq ft of interior space
- ~ 3/4 Acre Lot for plenty of vehicle parking
- Equipment included in the sale such as lifts, paint booth, etc
- Located in the East Suburbs Corridor of Pittsburgh PA within minutes from downtown Pittsburgh and PA Turnpike.
- Use as a auto repair shop or for any other business.