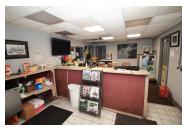

#### **Marketing Description**

Own this large 6 Bay Automotive and Body Repair Garage with business equipment! This garage has 3205 sq ft of space and sits on "3/4 acre lot with plenty of space for vehicle parking and storage. It has a partially fence area separating the outdoor space. Equipment includes lifts, It's located at the corner of Universal Road and Collins Dr next to a Mini Mart. Traffic count is an avg 12,500 vehicles per day. Located within minutes from Parkway East 376, Downtown Pittsburgh and PA Turnpike.

#### Investment Highlights

- 6 Bay Auto and Repair Garage
- 3200 sq ft of interior space
- ~ 3/4 Acre Lot for plenty of vehicle parking
- Equipment included in the sale such as lifts, paint booth, etc
- Located in the East Suburbs Corridor of Pittsburgh PA within minutes from downtown Pittsburgh and PA Turnpike.
- Use as a auto repair shop or for any other business.