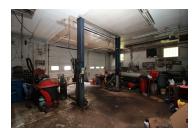

#### **Marketing Description**

Own this large 6 Bay Automotive and Body Repair Garage with business equipment! This garage has 3205 sq ft of space and sits on "3/4 acre lot with plenty of space for vehicle parking and storage. It has a partially fence area separating the outdoor space. Equipment includes lifts, It's located at the corner of Universal Road and Collins Dr next to a Mini Mart. Traffic count is an avg 12,500 vehicles per day. Located within minutes from Parkway East 376, Downtown Pittsburgh and PA Turnpike.

#### Investment Highlights

- 6 Bay Auto and Repair Garage
- 3200 sq ft of interior space
- ~ 3/4 Acre Lot for plenty of vehicle parking
- Equipment included in the sale such as lifts, paint booth, etc
- Located in the East Suburbs Corridor of Pittsburgh PA within minutes from downtown Pittsburgh and PA Turnpike.
- Use as a auto repair shop or for any other business.