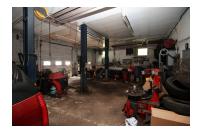

#### **Marketing Description**

Own this large 6 Bay Automotive and Body Repair Garage with business equipment! This garage has 3205 sq ft of space and sits on "3/4 acre lot with plenty of space for vehicle parking and storage. It has a partially fence area separating the outdoor space. Equipment includes lifts, It's located at the corner of Universal Road and Collins Dr next to a Mini Mart. Traffic count is an avg 12,500 vehicles per day. Located within minutes from Parkway East 376, Downtown Pittsburgh and PA Turnpike.

#### Investment Highlights

- 6 Bay Auto and Repair Garage
- 3200 sq ft of interior space
- ~ 3/4 Acre Lot for plenty of vehicle parking
- Equipment included in the sale such as lifts, paint booth, etc
- Located in the East Suburbs Corridor of Pittsburgh PA within minutes from downtown Pittsburgh and PA Turnpike.
- Use as a auto repair shop or for any other business.