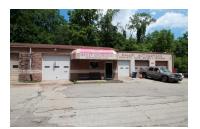

# Auto Repair and Body Shop

Retail | 3,205 SF

Listing Added: Today Listing Updated: Today

#### **Marketing Description**

Own this large 6 Bay Automotive and Body Repair Garage with business equipment! This garage has 3205 sq ft of space and sits on "3/4 acre lot with plenty of space for vehicle parking and storage. It has a partially fence area separating the outdoor space. Equipment includes lifts, It's located at the corner of Universal Road and Collins Dr next to a Mini Mart. Traffic count is an avg 12,500 vehicles per day. Located within minutes from Parkway East 376, Downtown Pittsburgh and PA Turnpike.

#### Investment Highlights

- 6 Bay Auto and Repair Garage
- 3200 sq ft of interior space
- ~ 3/4 Acre Lot for plenty of vehicle parking
- Equipment included in the sale such as lifts, paint booth, etc
- Located in the East Suburbs Corridor of Pittsburgh PA within minutes from downtown Pittsburgh and PA Turnpike.
- Use as a auto repair shop or for any other business.