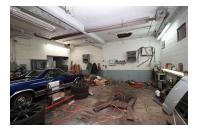

#### **Marketing Description**

Own this large 6 Bay Automotive and Body Repair Garage with business equipment! This garage has 3205 sq ft of space and sits on "3/4 acre lot with plenty of space for vehicle parking and storage. It has a partially fence area separating the outdoor space. Equipment includes lifts, It's located at the corner of Universal Road and Collins Dr next to a Mini Mart. Traffic count is an avg 12,500 vehicles per day. Located within minutes from Parkway East 376, Downtown Pittsburgh and PA Turnpike.

#### Investment Highlights

- 6 Bay Auto and Repair Garage
- 3200 sq ft of interior space
- ~ 3/4 Acre Lot for plenty of vehicle parking
- Equipment included in the sale such as lifts, paint booth, etc
- Located in the East Suburbs Corridor of Pittsburgh PA within minutes from downtown Pittsburgh and PA Turnpike.
- Use as a auto repair shop or for any other business.