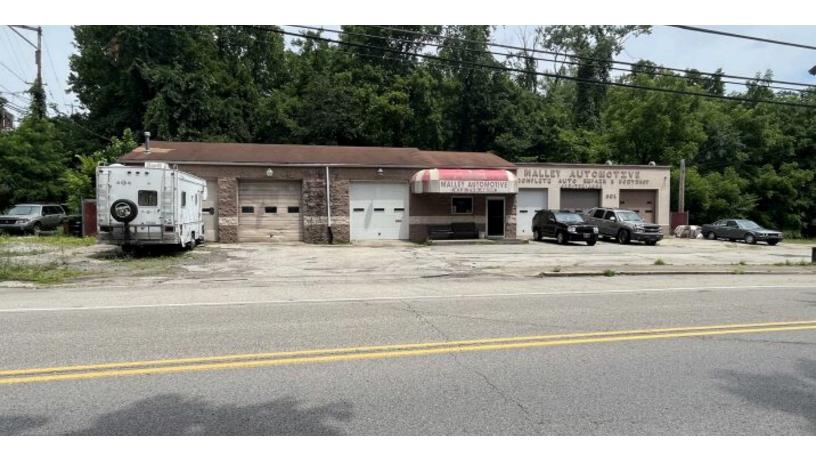

# Auto Repair and Body Shop

Retail | 3,205 SF

Listing Added: Today Listing Updated: Today

#### **Marketing Description**

Own this large 6 Bay Automotive and Body Repair Garage with business equipment! This garage has 3205 sq ft of space and sits on "3/4 acre lot with plenty of space for vehicle parking and storage. It has a partially fence area separating the outdoor space. Equipment includes lifts, It's located at the corner of Universal Road and Collins Dr next to a Mini Mart. Traffic count is an avg 12,500 vehicles per day. Located within minutes from Parkway East 376, Downtown Pittsburgh and PA Turnpike.

#### Investment Highlights

- 6 Bay Auto and Repair Garage
- 3200 sq ft of interior space
- ~ 3/4 Acre Lot for plenty of vehicle parking
- Equipment included in the sale such as lifts, paint booth, etc
- Located in the East Suburbs Corridor of Pittsburgh PA within minutes from downtown Pittsburgh and PA Turnpike.
- Use as a auto repair shop or for any other business.