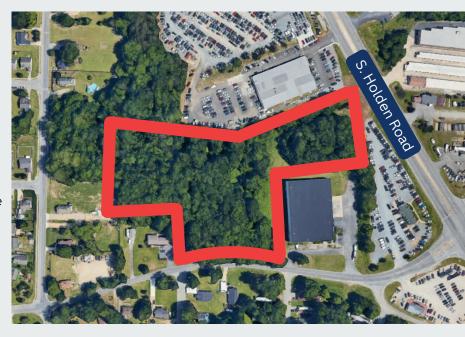

## **3528 MCCUISTON ROAD**

## **Sale Price \$945,000**

6.96 Wooded Lot with two combined parcels zoned Light Industrial with entrance access on McCuiston Road but only .1 miles to Holden Road, which is a major North/South Greensboro commercial artery. The site is only .3 miles to the highway interchange with Business 85/Hwy 29 which offers access to I-73 loop and I-85. Topography is a gradual elevation decline away from McCuiston Road.