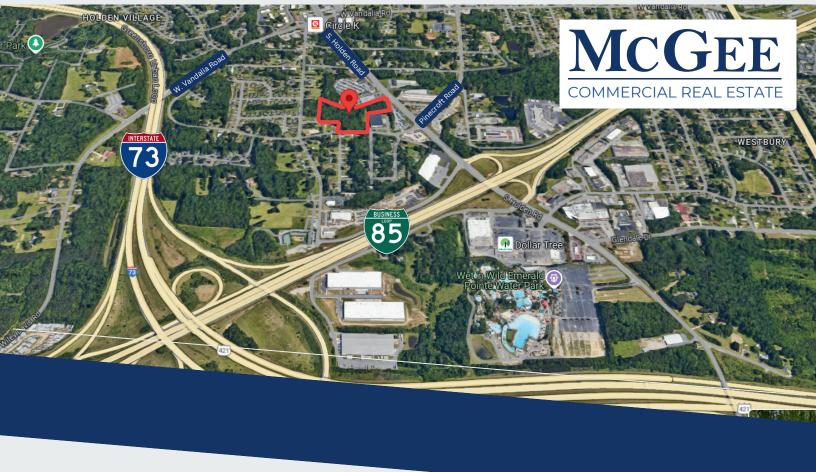

## **3528 MCCUISTON ROAD**

## **Sale Price \$945,000**

6.96 Wooded Lot with two combined parcels zoned Light Industrial with entrance access on McCuiston Road but only .1 miles to Holden Road, which is a major North/South Greensboro commercial artery. The site is only .3 miles to the highway interchange with Business 85/Hwy 29 which offers access to I-73 loop and I-85. Topography is a gradual elevation decline away from McCuiston Road.

- There is access to Greensboro water and sewer at the site.
- Billboard sign (facing Holden Road) generates \$6,500 per year.
- Owner willing to consider owner bridge financing to credit-worthy purchasers.