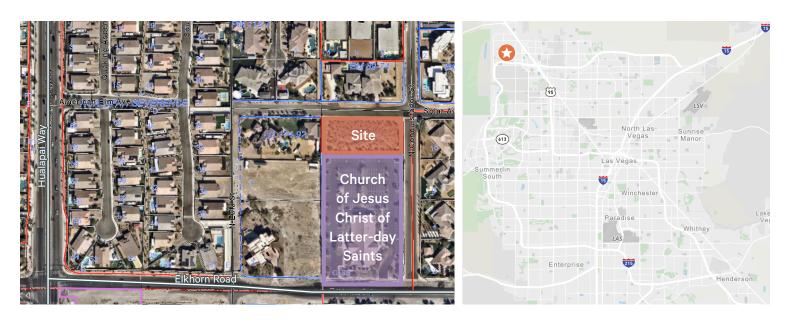

## Rare Custom Home Lot ±0.87 Acres \$500,000\*

9830 Elkhorn Road Las Vegas, NV 89149 www.cbre.com/lasvegas

### Property

CBRE is pleased to present a rare opportunity to acquire a  $\pm 0.87$  acre custom home site located in one of the fastest growing areas of the market with convenient access to US-95 and I-215. The road has been vacated to the west, resulting in limited traffic. Located on the south side of Solar Avenue; 475 feet north of Elkhorn Road, the adjacent homes range from \$1.2 to \$3.3 million. The median household income is \$93,315.

#### Features

- + ±0.87 Acres
- + A portion of Assessor Parcel 125-18-401-012 (\*buyer shall be responsible for parcel subdivision)
- + Zoned: RS20 Residential Single Family (adequate acreage for up to 2 lots)
- + Utilities are available adjacent to the site (buyer to verify)
- + Convenient access to schools, shopping and services; Centennial Hospital within 2 miles
  - Price: \$500,000