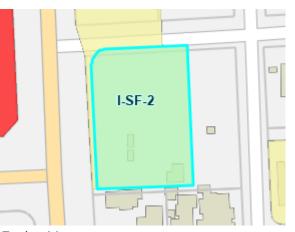

# Zoning Map

# **General Information**

| General information                      |                                                                                    |  |
|------------------------------------------|------------------------------------------------------------------------------------|--|
| Location:                                | 1401 MOORELAND DR                                                                  |  |
| Parcel ID:                               | 0438230517                                                                         |  |
| Grid:                                    | ME12                                                                               |  |
| Planning & Zoning                        |                                                                                    |  |
| *Right click hyperlinks to open in a new | v window.                                                                          |  |
| Future Land Use (FLUM):                  | No Future Land Use Map                                                             |  |
| Regulating Plan:                         | No Regulating Plan                                                                 |  |
| Zoning:                                  | I-SF-2                                                                             |  |
| Zoning Cases:                            | None:                                                                              |  |
| Zoning Ordinances:                       | None:                                                                              |  |
| Zoning Overlays:                         | Wildland Urban Interface:<br>Proximity Class - Within 1.5 miles of a Wildland Area |  |
| Infill Options:                          |                                                                                    |  |
| Neighborhood Restricted Parking Areas:   |                                                                                    |  |
| Mobile Food Vendors:                     |                                                                                    |  |
| Historic Landmark:                       |                                                                                    |  |
| Urban Roadways:                          | No                                                                                 |  |