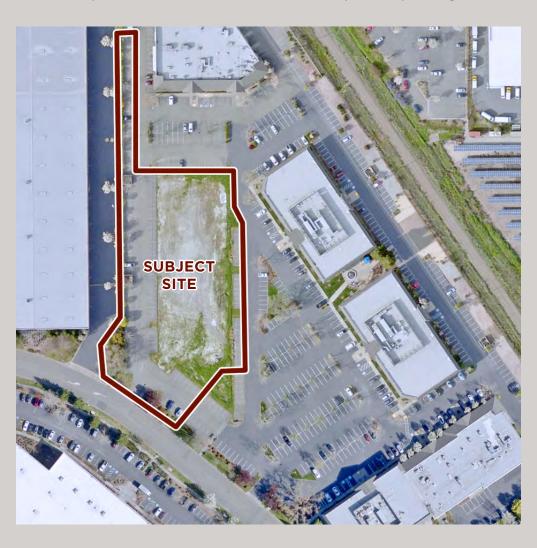

### 499 Aviation Boulevard 2.27 Acre parcel

### 499 Aviation Boulevard

2.27 Acre parcel includes +/-1.20 acres of improved parking, circulation, and landscaping.