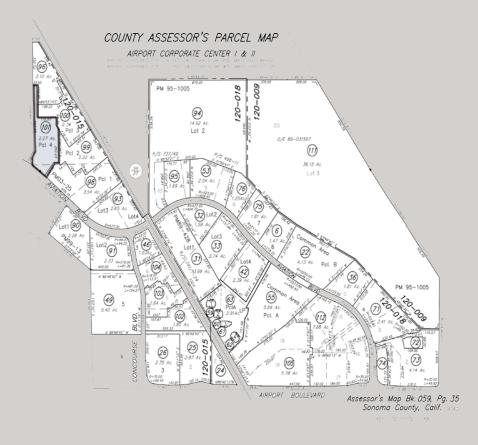

EXCLUSIVELY MARKETED BY:

**Shawn Johnson** 707.528.1400 ext. 238

**Brian Keegan** 707.528.1400 ext. 249

James Nobles 707.528.1400 ext. 247

499 Aviation Boulevard Santa Rosa, CA 95403 APN# 059-350-101

Type:

Office/R&D/Warehouse

Address:

499 Aviation Boulevard Santa Rosa, CA

Parcel

2.27 Acre Parcel

Zoning

**MP Industrial Park** 

**LISTING PRICE** 

\$1,300,000

### **DESCRIPTION**

2.27 Acre parcel including approximately 1.20 acres of improved and completed driveway/parking and landscaping. The building pad was designed to accommodate a single story office/flex building approximately 34,369 SF, however an alternate design shows potential warehouse use of 32,808 SF.

The parcel is within Oak Valley Business Center a fully developed business park consisting of 4 existing buildings approximately 159,000 SF.