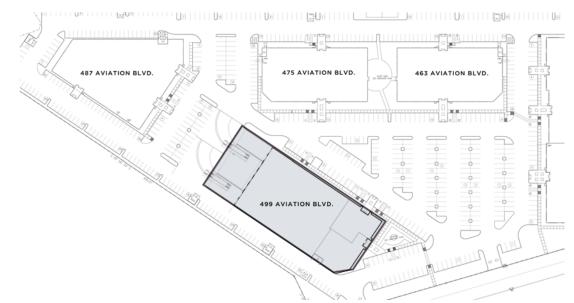

### **DESCRIPTION**

2.27 Acre parcel including approximately 1.20 acres of improved and completed driveway/parking and landscaping. The building pad was designed to accommodate a single story office/flex building approximately 34,369 SF, however an alternate design shows potential warehouse use of 32,808 SF.

The parcel is within Oak Valley Business Center a fully developed business park consisting of 4 existing buildings approximately 159,000 SF.

### 499 Aviation Boulevard 2.27 Acre parcel

### 499 Aviation Boulevard

2.27 Acre parcel includes +/-1.20 acres of improved parking, circulation, and landscaping.