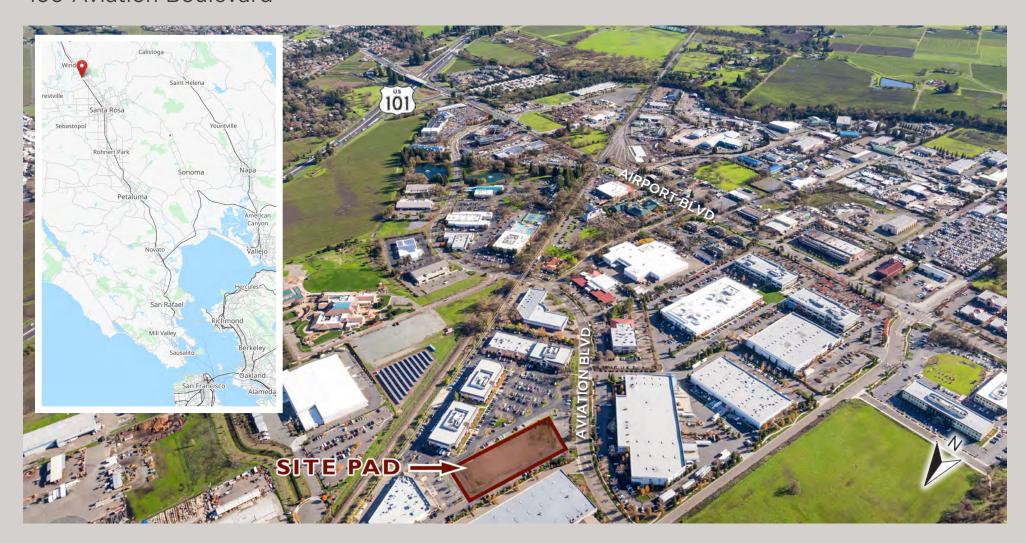

### **LOCATION**

Ideally located in North Santa Rosa in the Airport Business Center. Just a few blocks to the Sonoma County Airport with air service provided by Alaska Airlines, United, American Airlines, and Avelo Airlines.

It has easy access to Hwy 101 via Airport Blvd and Skylane Blvd to Shiloh Road and to the West County via Slusser Road to River Road. The park has commanding views of surrounding hills and Mount St. Helena. Large redwoods and mature oak trees are nestled throughout the park. Over 50 acres of vineyards, dedicated as scenic easements, front along U.S. Highway 101.

### 499 Aviation Boulevard 2.27 Acre parcel

### 499 Aviation Boulevard

2.27 Acre parcel includes +/-1.20 acres of improved parking, circulation, and landscaping.