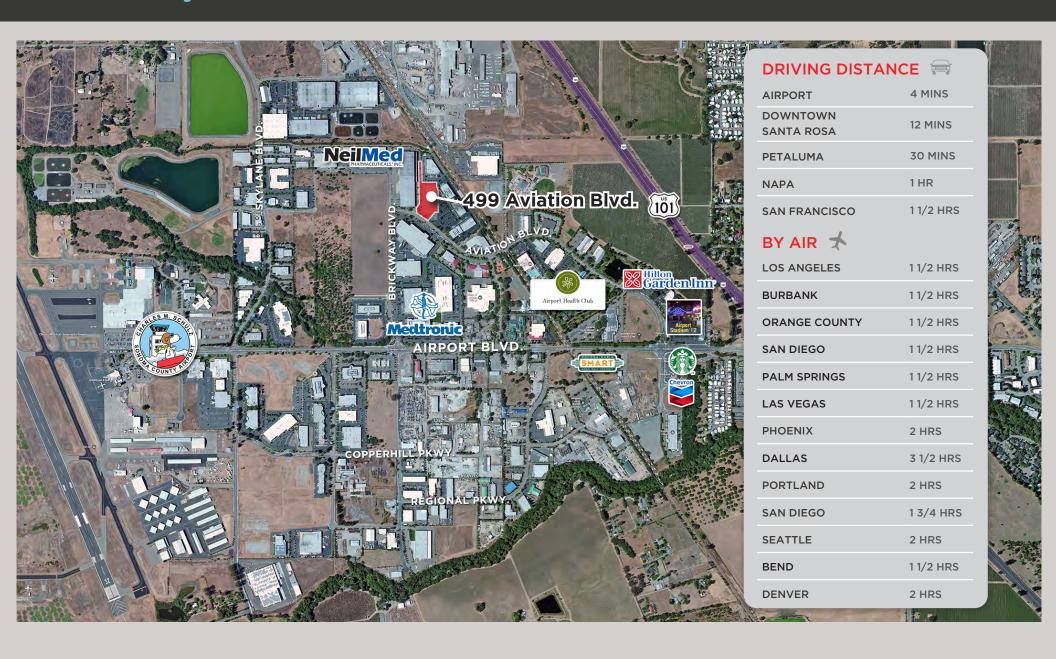

### **LOCATION**

Ideally located in North Santa Rosa in the Airport Business Center. Just a few blocks to the Sonoma County Airport with air service provided by Alaska Airlines, United, American Airlines, and Avelo Airlines.

It has easy access to Hwy 101 via Airport Blvd and Skylane Blvd to Shiloh Road and to the West County via Slusser Road to River Road. The park has commanding views of surrounding hills and Mount St. Helena. Large redwoods and mature oak trees are nestled throughout the park. Over 50 acres of vineyards, dedicated as scenic easements, front along U.S. Highway 101.

### **SONOMA COUNTY AIRPORT**

Direct Flights to 13 Cities

### **SMART TRAIN**

Regional Commuter Rail Line

### HIGHWAY 101

Direct Access via Airport Blvd. and Skylane Blvd to Shiloh Road

EXCLUSIVELY MARKETED BY:

Shawn Johnson DRE#: 00835502 Brian Keegan DRE#: 01809537 James Nobles
DRE#: 01988349