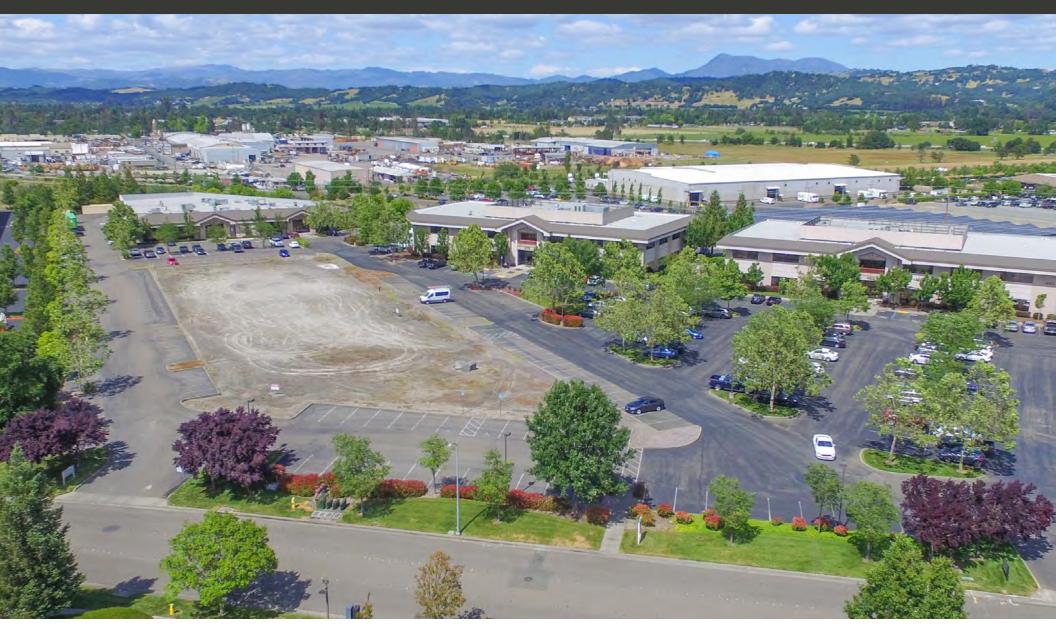

### **DESCRIPTION**

2.27 Acre parcel including approximately 1.20 acres of improved and completed driveway/parking and landscaping. The building pad was designed to accommodate a single story office/flex building approximately 34,369 SF, however an alternate design shows potential warehouse use of 32,808 SF.

The parcel is within Oak Valley Business Center a fully developed business park consisting of 4 existing buildings approximately 159,000 SF.

### 499 Aviation Boulevard 2.27 Acre parcel

### 499 Aviation Boulevard

2.27 Acre parcel includes +/-1.20 acres of improved parking, circulation, and landscaping.