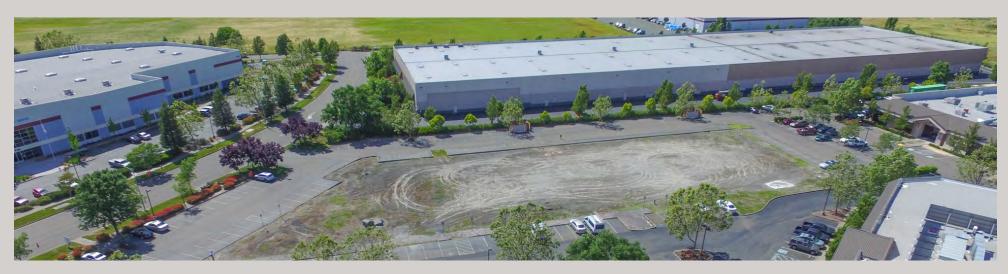

### **DESCRIPTION**

2.27 Acre parcel including approximately 1.20 acres of improved and completed driveway/parking and landscaping. The building pad was designed to accommodate a single story office/flex building approximately 34,369 SF, however an alternate design shows potential warehouse use of 32,808 SF.

### 499 Aviation Boulevard 2.27 Acre parcel

### 499 Aviation Boulevard

2.27 Acre parcel includes +/-1.20 acres of improved parking, circulation, and landscaping.