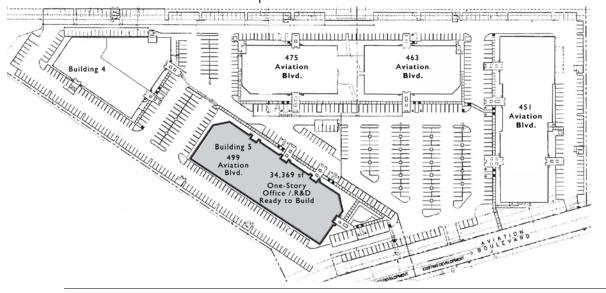

### **DESCRIPTION**

2.27 Acre parcel including approximately 1.20 acres of improved and completed driveway/parking and landscaping. The building pad was designed to accommodate a single story office/flex building approximately 34,369 SF, however an alternate design shows potential warehouse use of 32,808 SF.

The parcel is within Oak Valley Business Center a fully developed business park consisting of 4 existing buildings approximately 159,000 SF.

### **ALTERNATIVE 1**

- 34,369 RSF
- Single story flexible Office/R&D

### **ALTERNATIVE 2**

• 32,808 RSF

- Single story Warehouse
- Designed for dock high truck doors

### 499 Aviation Boulevard

2.27 Acre parcel includes +/-1.20 acres of improved parking, circulation, and landscaping.