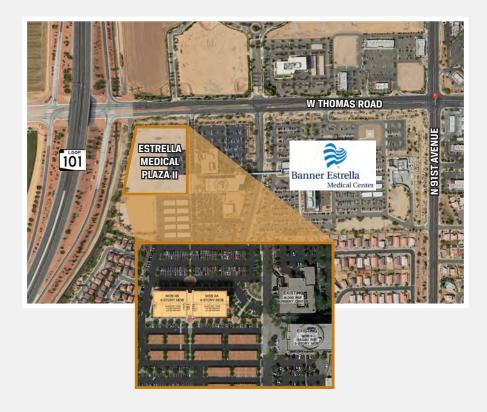

9321 W THOMAS ROAD, PHOENIX, AZ 85037

### PROPERTY HIGHLIGHTS

- Conveniently located on the Banner Estrella Medical Campus, a 392-bed, full service acute care hospital specializing in bariatrics, cardiology, cancer care, pulmonology, maternity services and women's health, neurosciences and orthopedics along with other specialties.
- Estrella Medical Plaza IIA is a Class A, 4-Story, 60,000 SF medical office building.
- Direct pedestrian friendly connection to the hospital, freeway visibility and abundant parking.
- Medical Office Project of the Year Best of NAIOP 2019.