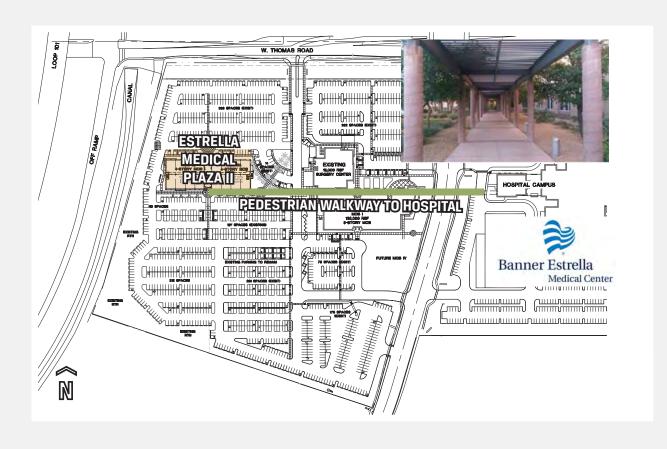

### PROPERTY HIGHLIGHTS

- Conveniently located on the Banner Estrella Medical Campus, a 392-bed, full service acute care hospital specializing in bariatrics, cardiology, cancer care, pulmonology, maternity services and women's health, neurosciences and orthopedics along with other specialties.
- Estrella Medical Plaza IIA is a Class A, 4-Story, 60,000 SF medical office building.
- Direct pedestrian friendly connection to the hospital, freeway visibility and abundant parking.
- Medical Office Project of the Year Best of NAIOP 2019.

#### SITE PLAN AND AREA DEMOGRAPHICS

:: POPULATION (5-MILE RADIUS): 335,538

:: 5-YEAR GROWTH RATE: 8%

**:: MEDIAN HH INCOME:** \$46,100

:: TOTAL INSURED: 86% (66% commercial insurance)

:: AVERAGE AGE: 30 years old