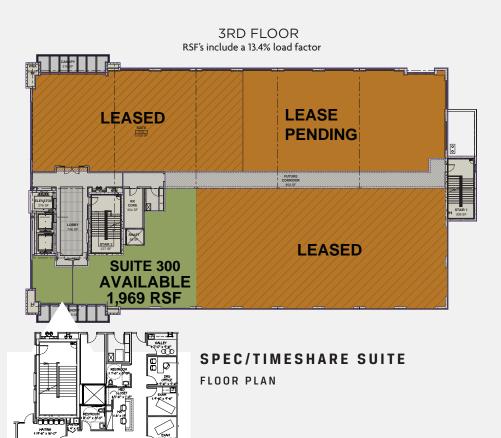

# **3RD AND 4TH FLOORS** FLOOR PLAN

4TH FLOOR RSF's include a 13.4% load factor

Copyright ©2024 Plaza Companies. All rights reserved. The information above has been obtained from sources believed reliable. While we do not doubt its accuracy, we make no guarantee, warranty, or representation about it. It is your responsibility to confirm accuracy and completeness. Any projections, opinions, assumptions, or estimates are used for example only and do not represent the current or future performance of the property. The value of this transaction to you depends on tax and other factors which should be evaluated by your tax, financial and legal advisors. You and your advisors should conduct a careful independent investigation of the property to determine to your satisfaction, the suitability of the property for your needs.

#### PROJECT SPECIFICATIONS

:: PROPERTY: 60,000 SF Phase IIA 4-Story Medical Office Building

:: AVAILABILITY: 1,990 rentable square feet

:: **LEASE RATE**: \$31.00/sf NNN

:: TI ALLOWANCE: Turnkey up to \$70.00 per square foot