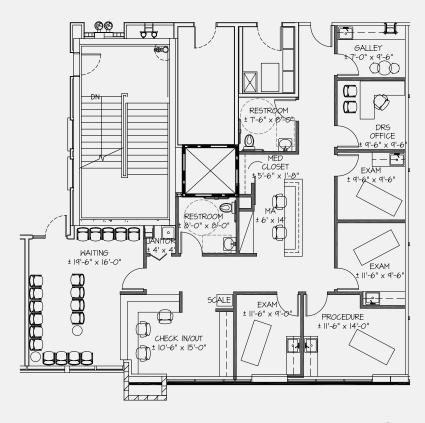

PLAZA COMPANIES

PEORIA | SCOTTSDALE | TUCSON

P 623.972.1184 | F 623.972.5554

9321 W THOMAS ROAD, PHOENIX, AZ 85037

PRELIMINARY FLOOR PLAN - SUITE 300

### **TIMESHARE PLAN**

:: TIMESHARE RENTAL RATE: \$250/unit per week (a unit is a 4-hour time period either AM or PM)

:: INCLUDED IN RENT: All suite operating expenses, utilities, janitorial, furniture, fixtures, and equipment, Phone and Internet, to name a few.

:: AVAILABILITY: Immediately - call for days and times

Copyright ©2024 Plaza Companies. All rights reserved. The information above has been obtained from sources believed reliable. While we do not doubt its accuracy, we make no guarantee, warranty, or representation about it. It is your responsibility to confirm accuracy and completeness. Any projections, opinions, assumptions, or estimates are used for example only and do not represent the current or future performance of the property. The value of this transaction to you depends on tax and other factors which should be evaluated by your tax, financial and legal advisors. You and your advisors should conduct a careful independent investigation of the property to determine to your satisfaction, the suitability of the property for your needs.