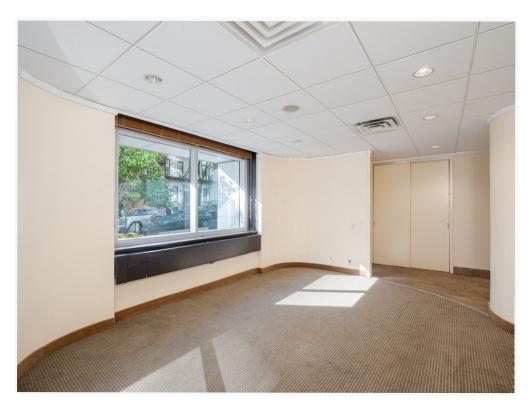

#### MEDICAL TEST FIT LAYOUT

- WAITING ROOM
- RECEPTION
- SEVEN EXAM ROOMS
- NURSES' STATION
- THREE OFFICES/CONSULTS
- ADMIN OFFICE
- TWO STORAGE CLOSETS
- TWO RESTROOMS (ONE ADA)