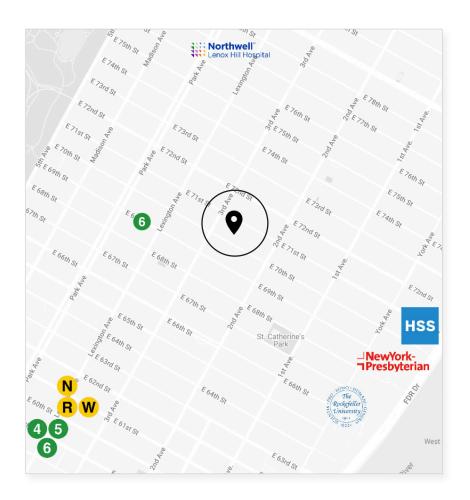

#### **ADDITIONAL FEATURES**

- PRIVATE STREET ENTRANCE EAST 70TH STREET
- WINDOWS FACING 70TH STREET AND COURTYARD
- CENTRAL AIR CONDITIONING
- ADAPTABLE TO ANY MEDICAL SPECIALTY