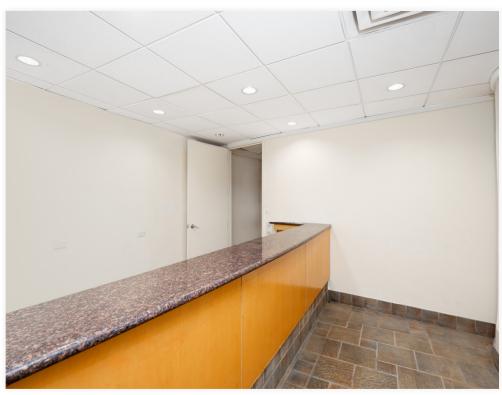

#### MEDICAL TEST FIT LAYOUT

- WAITING ROOM
- RECEPTION
- SEVEN EXAM ROOMS
- NURSES' STATION
- THREE OFFICES/CONSULTS
- ADMIN OFFICE
- TWO STORAGE CLOSETS
- TWO RESTROOMS (ONE ADA)