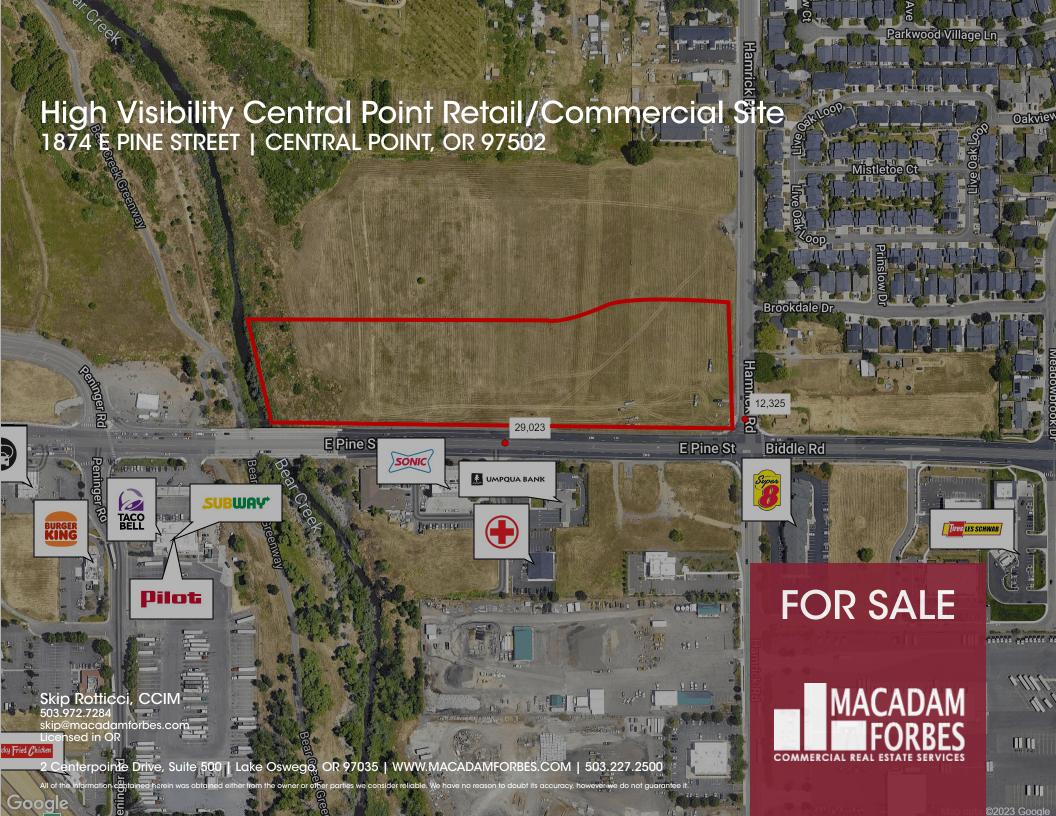

## **PROPERTY DESCRIPTION**

A 7.71 acre commercial development site on East Pine Street with easy access to Interstate 5. The City of Central Point is installing a new traffic signal at the planned intersection of East Pine Street and Gebhart Road. The location is a fantastic site for a car wash, QSR, Fast Food drive-through, Convenience store, market, hotel, motel, Barber and beauty shops, sit-down restaurants, and community shopping centers.

## **LOCATION DESCRIPTION**

East Pine Street and Hamrick Road in Central Point, Oregon is an area filled with lush green tree-lined streets and beautiful mountain views. It's the perfect spot for a peaceful stroll, with plenty of parks and trails nearby for a leisurely afternoon. The site is just east of Interstate 5 on East Pine Street at Hamrick Road in Central Point, Oregon.co

## **PROPERTY HIGHLIGHTS**

- Zoning is C-4 Commercial Tourist and Office
- Flat Site
- · Signalized Intersection
- Easy access to Interstate 5
- City Sewer
- City Water

#### **OFFERING SUMMARY**

| Sale Price: | \$4,500,000 |
|-------------|-------------|
| Lot Size:   | 7.71 Acres  |

Skip Rotticci, CCIM 503.972.7284 skip@macadamforbes.com Licensed in OR