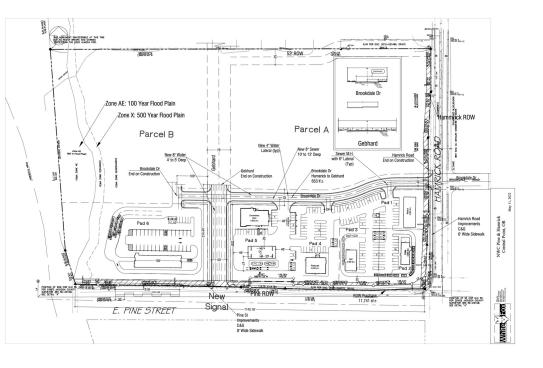

## **PROPERTY DESCRIPTION**

A 7.71 acre commercial development site on East Pine Street with easy access to Interstate 5. The City of Central Point is installing a new traffic signal at the planned intersection of East Pine Street and Gebhart Road. The location is a fantastic site for a car wash, QSR, Fast Food drive-through, Convenience store, market, hotel, motel, Barber and beauty shops, sit-down restaurants, and community shopping centers.