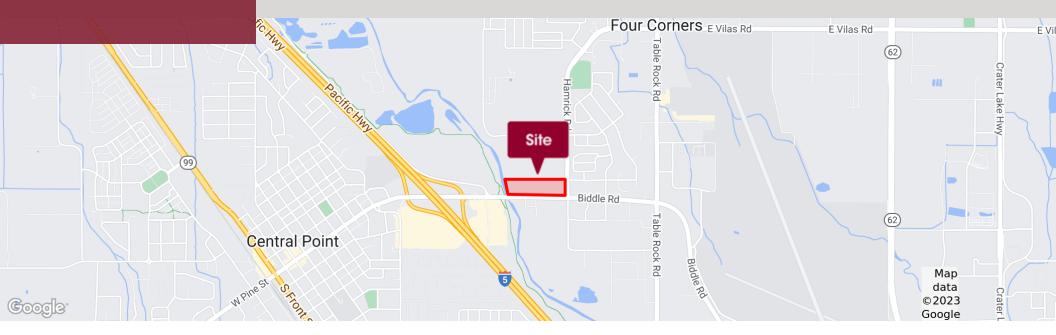

## **LOCATION DESCRIPTION**

East Pine Street and Hamrick Road in Central Point, Oregon is an area filled with lush green tree-lined streets and beautiful mountain views. It's the perfect spot for a peaceful stroll, with plenty of parks and trails nearby for a leisurely afternoon. The site is just east of Interstate 5 on East Pine Street at Hamrick Road in Central Point, Oregon.co