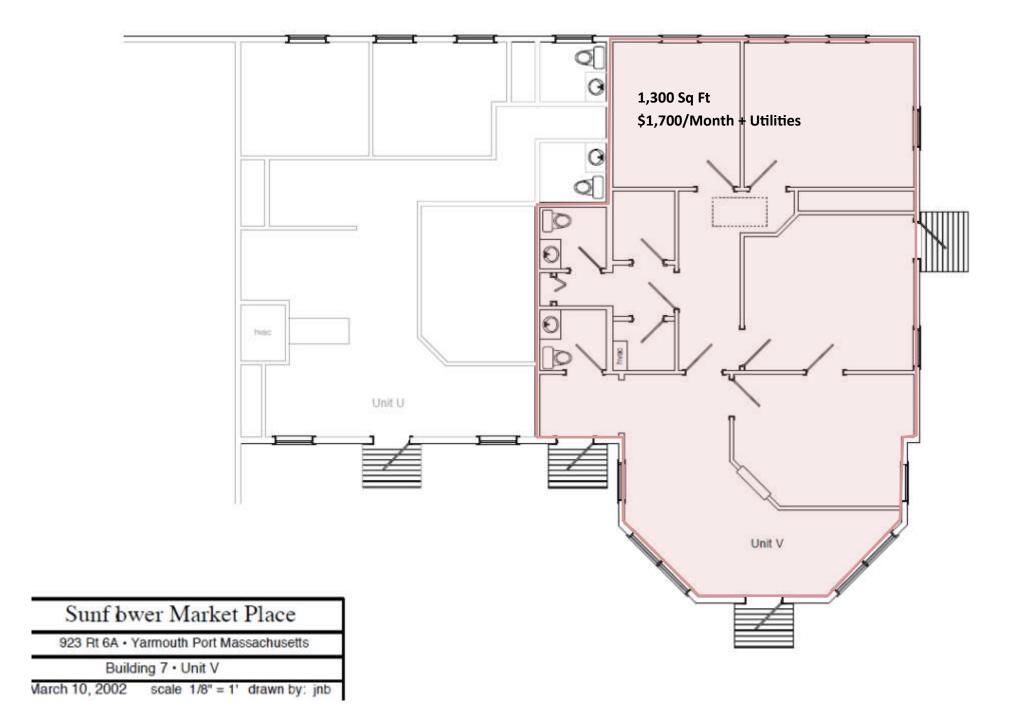

| UNIT           | RENT/MO       | SQ.FT.        | WHO PAYS UTILTIES?       | UTILITIES                   | DESCRIPTION                                                                                                |
|----------------|---------------|---------------|--------------------------|-----------------------------|------------------------------------------------------------------------------------------------------------|
| А              | \$1,300.00    | 1000          | Tenant                   | Gas Heat, AC, Elec, Intern  | Unit A: Building One: first floor corner unit, 3 offices, 2                                                |
|                |               |               |                          |                             |                                                                                                            |
|                | ¢750.00       | 1 office /lay | Tanant nava E00/         | Cas Lipst AC Flast          | Unit DD: Building Five: Ist floor, large office, ADA lav,                                                  |
| DD             | \$750.00      | 1 office/lav  | Tenant pays 50%          | Gas Heat, AC, Elect         | shared lobby; other tenant in unit is a nail salon;<br>co-tenant would need to be compatible use such as   |
| G              | Sale pending  | 3000          | Tenant                   | Gas Heat, AC, Elect, Intern | Unit G: Bldg Three: see Landlord for details; formerly                                                     |
| 0              |               |               |                          |                             |                                                                                                            |
| Р              | \$575.00      | 500           | Tenant                   | Elec furnace, AC, Internet  | Unit P: Building Four: 2nd floor, one open room,                                                           |
| Q              | \$575.00      | 500           | Tenant                   | Elec furnace, AC, Internet  | Unit Q: Building Four: 2nd floor, one open room, storage                                                   |
| AA, single off | \$275.00      | 1 office      | Landlord                 | Gas heat/AC, Elect          | Unit AA: Bldg Five: 2nd floor; office 9 x 9, no window,                                                    |
| AA, SUITE      | \$1,000.00    | 3-4 offices   | Tenant pays 35%          | Gas heat/AC, Elect          | Unit AA: Bldg Five: 2nd floor; 3-4 offices, shares                                                         |
|                |               |               |                          |                             |                                                                                                            |
| W single off   | \$485.00      | l office      | Landlord                 | Gas heat/AC, Elec, Intern   | Unit W, Bldg Seven: 2nd floor; single office w/separate<br>entry off foyer, shared lavs, faces parking lot |
| N, 2 offices** | \$700.00      | 2 offices     | Landlord                 | Gas heat/AC, Elec, Intern   | Unit W, Bldg Seven: 2nd floor; 2 offices, small                                                            |
|                |               |               |                          |                             | Unit X, Bldg Seven: 2nd floor; corner office w/shared                                                      |
| X single off   | \$485.00      | 1 office      | Landlord                 | Gas heat/AC, Elec, Intern   | use of kitchen, conf. rm, lavs, faces parking lot                                                          |
| V almala aff   | ¢ 400.00      | 1 - 66'       | Levelle ed               |                             | Unit X, Bldg Seven: 2nd floor; corner office w/shared                                                      |
| X single off   | \$400.00      | 1 office      | Landlord                 | Gas heat/AC, Elec, Intern   | use of kitchen, conf. rm, lavs, office faces Rte 6A                                                        |
|                |               |               |                          |                             |                                                                                                            |
|                |               |               |                          |                             |                                                                                                            |
| NOTE: In offic | es where Land | lord pays ut  | ilities. Internet is inc | luded in the rent provided  | tenant has normal usage. Cleaning provided in commo                                                        |