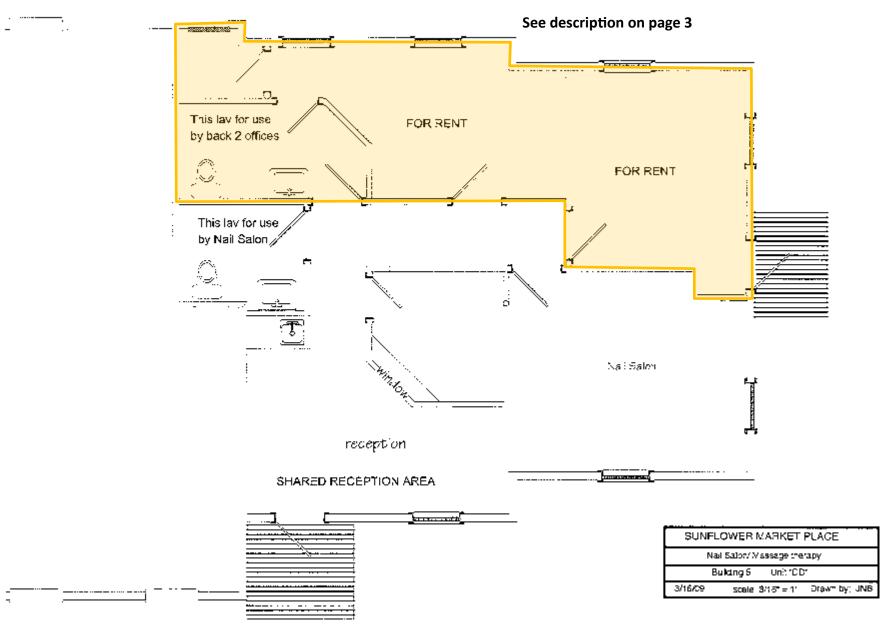

| UNIT           | RENT/MO       | SQ.FT.        | WHO PAYS UTILTIES?       | UTILITIES                   | DESCRIPTION                                                                                                |
|----------------|---------------|---------------|--------------------------|-----------------------------|------------------------------------------------------------------------------------------------------------|
| А              | \$1,300.00    | 1000          | Tenant                   | Gas Heat, AC, Elec, Intern  | Unit A: Building One: first floor corner unit, 3 offices, 2                                                |
|                |               |               |                          |                             |                                                                                                            |
|                | ¢750.00       | 1 office /lay | Tanant nava E00/         | Cas Lipst AC Flast          | Unit DD: Building Five: Ist floor, large office, ADA lav,                                                  |
| DD             | \$750.00      | 1 office/lav  | Tenant pays 50%          | Gas Heat, AC, Elect         | shared lobby; other tenant in unit is a nail salon;<br>co-tenant would need to be compatible use such as   |
| G              | Sale pending  | 3000          | Tenant                   | Gas Heat, AC, Elect, Intern | Unit G: Bldg Three: see Landlord for details; formerly                                                     |
| 0              |               |               |                          |                             |                                                                                                            |
| Р              | \$575.00      | 500           | Tenant                   | Elec furnace, AC, Internet  | Unit P: Building Four: 2nd floor, one open room,                                                           |
| Q              | \$575.00      | 500           | Tenant                   | Elec furnace, AC, Internet  | Unit Q: Building Four: 2nd floor, one open room, storage                                                   |
| AA, single off | \$275.00      | 1 office      | Landlord                 | Gas heat/AC, Elect          | Unit AA: Bldg Five: 2nd floor; office 9 x 9, no window,                                                    |
| AA, SUITE      | \$1,000.00    | 3-4 offices   | Tenant pays 35%          | Gas heat/AC, Elect          | Unit AA: Bldg Five: 2nd floor; 3-4 offices, shares                                                         |
|                |               |               |                          |                             |                                                                                                            |
| W single off   | \$485.00      | l office      | Landlord                 | Gas heat/AC, Elec, Intern   | Unit W, Bldg Seven: 2nd floor; single office w/separate<br>entry off foyer, shared lavs, faces parking lot |
| N, 2 offices** | \$700.00      | 2 offices     | Landlord                 | Gas heat/AC, Elec, Intern   | Unit W, Bldg Seven: 2nd floor; 2 offices, small                                                            |
|                |               |               |                          |                             | Unit X, Bldg Seven: 2nd floor; corner office w/shared                                                      |
| X single off   | \$485.00      | 1 office      | Landlord                 | Gas heat/AC, Elec, Intern   | use of kitchen, conf. rm, lavs, faces parking lot                                                          |
| V almala aff   | ¢ 400.00      | 1 - 66'       | Levelle ed               |                             | Unit X, Bldg Seven: 2nd floor; corner office w/shared                                                      |
| X single off   | \$400.00      | 1 office      | Landlord                 | Gas heat/AC, Elec, Intern   | use of kitchen, conf. rm, lavs, office faces Rte 6A                                                        |
|                |               |               |                          |                             |                                                                                                            |
|                |               |               |                          |                             |                                                                                                            |
| NOTE: In offic | es where Land | lord pays ut  | ilities. Internet is inc | luded in the rent provided  | tenant has normal usage. Cleaning provided in commo                                                        |

\*NOTE: This 2-office suite in Unit W could include a 3rd office, but monthly price would \$1000.

-- -----

\$750/Month + 1/2 Utilities