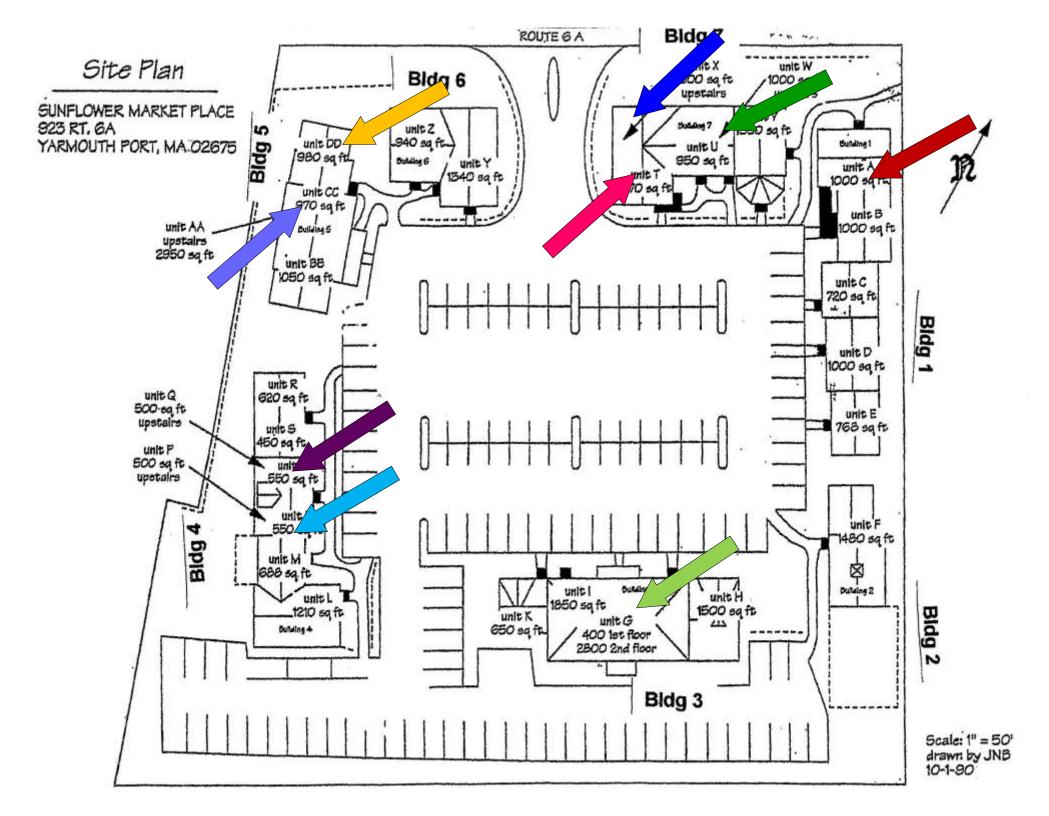

| UNIT           | RENT/MO       | SQ.FT.        | WHO PAYS UTILTIES?       | UTILITIES                   | DESCRIPTION                                                                                                |
|----------------|---------------|---------------|--------------------------|-----------------------------|------------------------------------------------------------------------------------------------------------|
| А              | \$1,300.00    | 1000          | Tenant                   | Gas Heat, AC, Elec, Intern  | Unit A: Building One: first floor corner unit, 3 offices, 2                                                |
|                |               |               |                          |                             |                                                                                                            |
|                | ¢750.00       | 1 office /lay | Tanant nava E00/         | Cas Lipst AC Flast          | Unit DD: Building Five: Ist floor, large office, ADA lav,                                                  |
| DD             | \$750.00      | 1 office/lav  | Tenant pays 50%          | Gas Heat, AC, Elect         | shared lobby; other tenant in unit is a nail salon;<br>co-tenant would need to be compatible use such as   |
| G              | Sale pending  | 3000          | Tenant                   | Gas Heat, AC, Elect, Intern | Unit G: Bldg Three: see Landlord for details; formerly                                                     |
| 0              |               |               |                          |                             |                                                                                                            |
| Р              | \$575.00      | 500           | Tenant                   | Elec furnace, AC, Internet  | Unit P: Building Four: 2nd floor, one open room,                                                           |
| Q              | \$575.00      | 500           | Tenant                   | Elec furnace, AC, Internet  | Unit Q: Building Four: 2nd floor, one open room, storage                                                   |
| AA, single off | \$275.00      | 1 office      | Landlord                 | Gas heat/AC, Elect          | Unit AA: Bldg Five: 2nd floor; office 9 x 9, no window,                                                    |
| AA, SUITE      | \$1,000.00    | 3-4 offices   | Tenant pays 35%          | Gas heat/AC, Elect          | Unit AA: Bldg Five: 2nd floor; 3-4 offices, shares                                                         |
|                |               |               |                          |                             |                                                                                                            |
| W single off   | \$485.00      | l office      | Landlord                 | Gas heat/AC, Elec, Intern   | Unit W, Bldg Seven: 2nd floor; single office w/separate<br>entry off foyer, shared lavs, faces parking lot |
| N, 2 offices** | \$700.00      | 2 offices     | Landlord                 | Gas heat/AC, Elec, Intern   | Unit W, Bldg Seven: 2nd floor; 2 offices, small                                                            |
|                |               |               |                          |                             | Unit X, Bldg Seven: 2nd floor; corner office w/shared                                                      |
| X single off   | \$485.00      | 1 office      | Landlord                 | Gas heat/AC, Elec, Intern   | use of kitchen, conf. rm, lavs, faces parking lot                                                          |
| V almala aff   | ¢ 400.00      | 1 - 66'       | Levelle ed               |                             | Unit X, Bldg Seven: 2nd floor; corner office w/shared                                                      |
| X single off   | \$400.00      | 1 office      | Landlord                 | Gas heat/AC, Elec, Intern   | use of kitchen, conf. rm, lavs, office faces Rte 6A                                                        |
|                |               |               |                          |                             |                                                                                                            |
|                |               |               |                          |                             |                                                                                                            |
| NOTE: In offic | es where Land | lord pays ut  | ilities. Internet is inc | luded in the rent provided  | tenant has normal usage. Cleaning provided in commo                                                        |

\*NOTE: This 2-office suite in Unit W could include a 3rd office, but monthly price would \$1000.

-- -----

\$750/Month + 1/2 Utilities