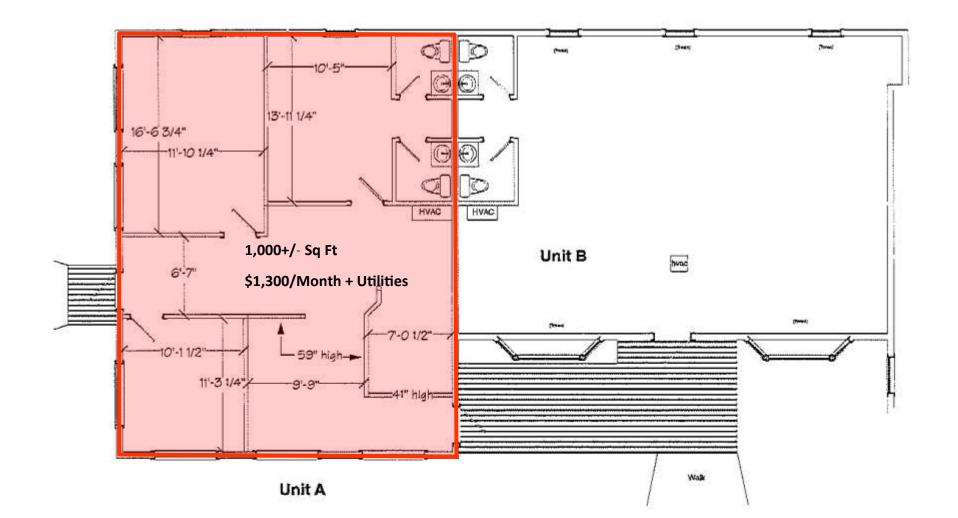

| UNIT           | RENT/MO       | SQ.FT.        | WHO PAYS UTILTIES?       | UTILITIES                   | DESCRIPTION                                                                                                |
|----------------|---------------|---------------|--------------------------|-----------------------------|------------------------------------------------------------------------------------------------------------|
| А              | \$1,300.00    | 1000          | Tenant                   | Gas Heat, AC, Elec, Intern  | Unit A: Building One: first floor corner unit, 3 offices, 2                                                |
|                |               |               |                          |                             |                                                                                                            |
|                | ¢750.00       | 1 office /lay | Tanant nava E00/         | Cas Lipst AC Flast          | Unit DD: Building Five: Ist floor, large office, ADA lav,                                                  |
| DD             | \$750.00      | 1 office/lav  | Tenant pays 50%          | Gas Heat, AC, Elect         | shared lobby; other tenant in unit is a nail salon;<br>co-tenant would need to be compatible use such as   |
| G              | Sale pending  | 3000          | Tenant                   | Gas Heat, AC, Elect, Intern | Unit G: Bldg Three: see Landlord for details; formerly                                                     |
| 0              |               |               |                          |                             |                                                                                                            |
| Р              | \$575.00      | 500           | Tenant                   | Elec furnace, AC, Internet  | Unit P: Building Four: 2nd floor, one open room,                                                           |
| Q              | \$575.00      | 500           | Tenant                   | Elec furnace, AC, Internet  | Unit Q: Building Four: 2nd floor, one open room, storage                                                   |
| AA, single off | \$275.00      | 1 office      | Landlord                 | Gas heat/AC, Elect          | Unit AA: Bldg Five: 2nd floor; office 9 x 9, no window,                                                    |
| AA, SUITE      | \$1,000.00    | 3-4 offices   | Tenant pays 35%          | Gas heat/AC, Elect          | Unit AA: Bldg Five: 2nd floor; 3-4 offices, shares                                                         |
|                |               |               |                          |                             |                                                                                                            |
| W single off   | \$485.00      | l office      | Landlord                 | Gas heat/AC, Elec, Intern   | Unit W, Bldg Seven: 2nd floor; single office w/separate<br>entry off foyer, shared lavs, faces parking lot |
| N, 2 offices** | \$700.00      | 2 offices     | Landlord                 | Gas heat/AC, Elec, Intern   | Unit W, Bldg Seven: 2nd floor; 2 offices, small                                                            |
|                |               |               |                          |                             | Unit X, Bldg Seven: 2nd floor; corner office w/shared                                                      |
| X single off   | \$485.00      | 1 office      | Landlord                 | Gas heat/AC, Elec, Intern   | use of kitchen, conf. rm, lavs, faces parking lot                                                          |
| V almala aff   | ¢ 400.00      | 1 - 66'       | Levelle ed               |                             | Unit X, Bldg Seven: 2nd floor; corner office w/shared                                                      |
| X single off   | \$400.00      | 1 office      | Landlord                 | Gas heat/AC, Elec, Intern   | use of kitchen, conf. rm, lavs, office faces Rte 6A                                                        |
|                |               |               |                          |                             |                                                                                                            |
|                |               |               |                          |                             |                                                                                                            |
| NOTE: In offic | es where Land | lord pays ut  | ilities. Internet is inc | luded in the rent provided  | tenant has normal usage. Cleaning provided in commo                                                        |