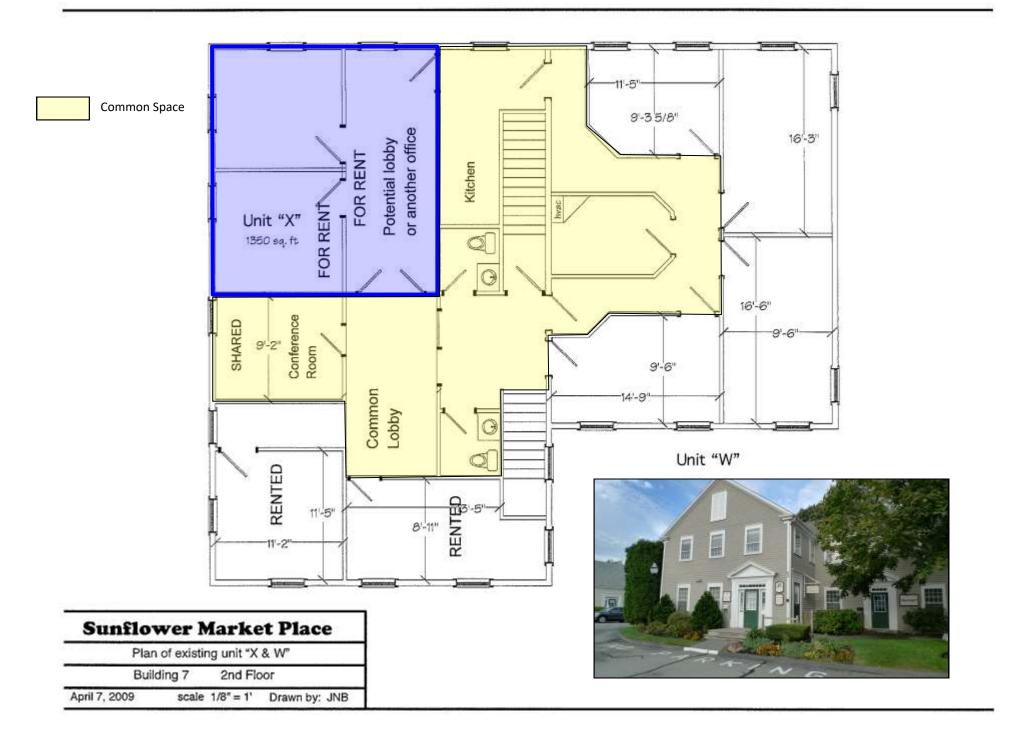

| UNIT           | RENT/MO       | SQ.FT.        | WHO PAYS UTILTIES?       | UTILITIES                   | DESCRIPTION                                                                                                |
|----------------|---------------|---------------|--------------------------|-----------------------------|------------------------------------------------------------------------------------------------------------|
| А              | \$1,300.00    | 1000          | Tenant                   | Gas Heat, AC, Elec, Intern  | Unit A: Building One: first floor corner unit, 3 offices, 2                                                |
|                |               |               |                          |                             |                                                                                                            |
|                | ¢750.00       | 1 office /lay | Tanant nava E00/         | Cas Lipst AC Flast          | Unit DD: Building Five: Ist floor, large office, ADA lav,                                                  |
| DD             | \$750.00      | 1 office/lav  | Tenant pays 50%          | Gas Heat, AC, Elect         | shared lobby; other tenant in unit is a nail salon;<br>co-tenant would need to be compatible use such as   |
| G              | Sale pending  | 3000          | Tenant                   | Gas Heat, AC, Elect, Intern | Unit G: Bldg Three: see Landlord for details; formerly                                                     |
| 0              |               |               |                          |                             |                                                                                                            |
| Р              | \$575.00      | 500           | Tenant                   | Elec furnace, AC, Internet  | Unit P: Building Four: 2nd floor, one open room,                                                           |
| Q              | \$575.00      | 500           | Tenant                   | Elec furnace, AC, Internet  | Unit Q: Building Four: 2nd floor, one open room, storage                                                   |
| AA, single off | \$275.00      | 1 office      | Landlord                 | Gas heat/AC, Elect          | Unit AA: Bldg Five: 2nd floor; office 9 x 9, no window,                                                    |
| AA, SUITE      | \$1,000.00    | 3-4 offices   | Tenant pays 35%          | Gas heat/AC, Elect          | Unit AA: Bldg Five: 2nd floor; 3-4 offices, shares                                                         |
|                |               |               |                          |                             |                                                                                                            |
| W single off   | \$485.00      | l office      | Landlord                 | Gas heat/AC, Elec, Intern   | Unit W, Bldg Seven: 2nd floor; single office w/separate<br>entry off foyer, shared lavs, faces parking lot |
| N, 2 offices** | \$700.00      | 2 offices     | Landlord                 | Gas heat/AC, Elec, Intern   | Unit W, Bldg Seven: 2nd floor; 2 offices, small                                                            |
|                |               |               |                          |                             | Unit X, Bldg Seven: 2nd floor; corner office w/shared                                                      |
| X single off   | \$485.00      | 1 office      | Landlord                 | Gas heat/AC, Elec, Intern   | use of kitchen, conf. rm, lavs, faces parking lot                                                          |
| V almala aff   | ¢ 400.00      | 1 - 66'       | Levelle ed               |                             | Unit X, Bldg Seven: 2nd floor; corner office w/shared                                                      |
| X single off   | \$400.00      | 1 office      | Landlord                 | Gas heat/AC, Elec, Intern   | use of kitchen, conf. rm, lavs, office faces Rte 6A                                                        |
|                |               |               |                          |                             |                                                                                                            |
|                |               |               |                          |                             |                                                                                                            |
| NOTE: In offic | es where Land | lord pays ut  | ilities. Internet is inc | luded in the rent provided  | tenant has normal usage. Cleaning provided in commo                                                        |

\*NOTE: This 2-office suite in Unit W could include a 3rd office, but monthly price would \$1000.

-- -----

\$750/Month + 1/2 Utilities