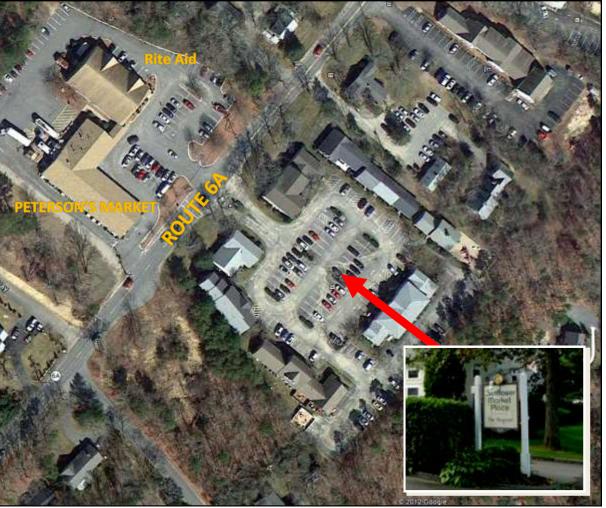

## Sunflower Marketplace, 923 Route 6A, Yarmouthport, MA

## **Property Features:**

- Campus-like setting on well-traveled road in Yarmouth Port
- Ample Parking
- Shared office services / space available
- Well-maintained property
- Neighbors include: Cape & Plymouth Business Magazine, The Sunflower School, Griffin Publishing, Doctors, Counselors, Engineers, RE Brokers, as well as abutters/ Rite Aid, Peterson's Market, and Barnstable County Insurance Co.